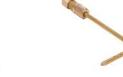

## **Applications**

- DGA-T Static Pressure Tip: Use the <u>DGA-T</u> to sense static pressure in ducts, across filters, coils, fans, etc. The angled tip is brass, has a 4" insertion depth and four radial 0.04" sensing holes. The tip also has a compression fitting for use with 1/4" OD metal or plastic tubing.
- <u>DGA-B</u> Surface Mount Bracket: Mount the DGA gauge to the pre-drilled holes in the metal <u>DGA-B</u> mounting bracket and then mount the bracket to any vertical flat surface.
- <u>DGA-R</u> Panel Mount Flange: Secure the plastic flange to the DGA gauge with the three set screws in the flange. The DGA can now be mounted to a panel using the three mounting holes in the flange and the included mounting screws.

| ProSense Differential Pressure Gauges Accessories |                                                                                                                                                                       |         |        |         |
|---------------------------------------------------|-----------------------------------------------------------------------------------------------------------------------------------------------------------------------|---------|--------|---------|
| Part Number                                       | Description                                                                                                                                                           | Pcs/Pkg | Wt(lb) | Price   |
| <u>DGA-T</u>                                      | ProSense static pressure tip with compression fitting, brass, for use with DGA series differential pressure gauges or DPTA series differential pressure transmitters. | 1       | 0.07   | \$18.00 |
| DGA-B                                             | ProSense surface mount bracket, aluminum, for use with DGA series differential pressure gauges. Hardware included.                                                    | 1       | 0.1    | \$11.50 |
| DGA-R                                             | ProSense panel mount flange, ABS plastic, for use with DGA series differential pressure gauges. Hardware included.                                                    | 1       | 0.15   | \$12.00 |