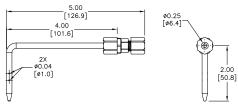

## **Applications**

- DGA-T Static Pressure Tip: Use the <u>DGA-T</u> to sense static pressure in ducts, across filters, coils, fans, etc. The angled tip is brass, has a 4" insertion depth and four radial 0.04" sensing holes. The tip also has a compression fitting for use with 1/4" OD metal or plastic tubing.
- <u>DGA-B</u> Surface Mount Bracket: Mount the DGA gauge to the pre-drilled holes in the metal <u>DGA-B</u> mounting bracket and then mount the bracket to any vertical flat surface.
- <u>DGA-R</u> Panel Mount Flange: Secure the plastic flange to the DGA gauge with the three set screws in the flange. The DGA can now be mounted to a panel using the three mounting holes in the flange and the included mounting screws.

## **Dimensions** inches [mm]

Part No. DGA-R

Part No. DGA-B

Part No. DGA-T

See our website www.AutomationDirect.com for complete Engineering drawings.