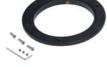

## Sense Differential Pressure Gauges Accessories

Part No. DGA-B

Part No. DGA-R

Part No. DGA-T

Part DGA-B shown with **DGA Differential Pressure** Gauge

Part DGA-R shown with **DGA Differential Pressure** Gauge

## **Applications**

- DGA-T Static Pressure Tip: Use the <u>DGA-T</u> to sense static pressure in ducts, across filters, coils, fans, etc. The angled tip is brass, has a 4" insertion depth and four radial 0.04" sensing holes. The tip also has a compression fitting for use with 1/4" OD metal or plastic tubing.
- <u>DGA-B</u> Surface Mount Bracket: Mount the DGA gauge to the pre-drilled holes in the metal <u>DGA-B</u> mounting bracket and then mount the bracket to any vertical flat surface.
- <u>DGA-R</u> Panel Mount Flange: Secure the plastic flange to the DGA gauge with the three set screws in the flange. The DGA can now be mounted to a panel using the three mounting holes in the flange and the included mounting screws.

| ProSense Differential Pressure Gauges Accessories |                                                                                                                                                                       |         |        |         |
|---------------------------------------------------|-----------------------------------------------------------------------------------------------------------------------------------------------------------------------|---------|--------|---------|
| Part Number                                       | Description                                                                                                                                                           | Pcs/Pkg | Wt(lb) | Price   |
| <u>DGA-T</u>                                      | ProSense static pressure tip with compression fitting, brass, for use with DGA series differential pressure gauges or DPTA series differential pressure transmitters. | 1       | 0.07   | \$18.00 |
| DGA-B                                             | ProSense surface mount bracket, aluminum, for use with DGA series differential pressure gauges. Hardware included.                                                    | 1       | 0.1    | \$11.50 |
| DGA-R                                             | ProSense panel mount flange, ABS plastic, for use with DGA series differential pressure gauges. Hardware included.                                                    | 1       | 0.15   | \$12.00 |