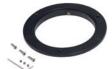

## Sense Differential Pressure Gauges Accessories

Part No. DGA-B

Part No. DGA-R

Part No. DGA-T

Part DGA-B shown with **DGA Differential Pressure** Gauge

Part DGA-R shown with **DGA Differential Pressure** Gauge

## **Applications**

- DGA-T Static Pressure Tip: Use the <u>DGA-T</u> to sense static pressure in ducts, across filters, coils, fans, etc. The angled tip is brass, has a 4" insertion depth and four radial 0.04" sensing holes. The tip also has a compression fitting for use with 1/4" OD metal or plastic tubing.
- <u>DGA-B</u> Surface Mount Bracket: Mount the DGA gauge to the pre-drilled holes in the metal <u>DGA-B</u> mounting bracket and then mount the bracket to any vertical flat surface.
- <u>DGA-R</u> Panel Mount Flange: Secure the plastic flange to the DGA gauge with the three set screws in the flange. The DGA can now be mounted to a panel using the three mounting holes in the flange and the included mounting screws.

| ProSense Differential Pressure Gauges Accessories |                                                                                                                                                                       |         |        |         |
|---------------------------------------------------|-----------------------------------------------------------------------------------------------------------------------------------------------------------------------|---------|--------|---------|
| Part Number                                       | Description                                                                                                                                                           | Pcs/Pkg | Wt(lb) | Price   |
| <u>DGA-T</u>                                      | ProSense static pressure tip with compression fitting, brass, for use with DGA series differential pressure gauges or DPTA series differential pressure transmitters. | 1       | 0.07   | \$18.00 |
| DGA-B                                             | ProSense surface mount bracket, aluminum, for use with DGA series differential pressure gauges. Hardware included.                                                    | 1       | 0.1    | \$11.50 |
| DGA-R                                             | ProSense panel mount flange, ABS plastic, for use with DGA series differential pressure gauges. Hardware included.                                                    | 1       | 0.15   | \$12.00 |