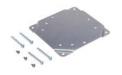

## Sense Differential Pressure Gauges Accessories

Part No. DGA-B

Part No. DGA-R

Part No. DGA-T

Part DGA-B shown with **DGA Differential Pressure** Gauge

Part DGA-R shown with **DGA Differential Pressure** Gauge

## **Applications**

- DGA-T Static Pressure Tip: Use the <u>DGA-T</u> to sense static pressure in ducts, across filters, coils, fans, etc. The angled tip is brass, has a 4" insertion depth and four radial 0.04" sensing holes. The tip also has a compression fitting for use with 1/4" OD metal or plastic tubing.
- <u>DGA-B</u> Surface Mount Bracket: Mount the DGA gauge to the pre-drilled holes in the metal <u>DGA-B</u> mounting bracket and then mount the bracket to any vertical flat surface.
- <u>DGA-R</u> Panel Mount Flange: Secure the plastic flange to the DGA gauge with the three set screws in the flange. The DGA can now be mounted to a panel using the three mounting holes in the flange and the included mounting screws.

| ProSense Differential Pressure Gauges Accessories |                                                                                                                                                                       |         |        |         |
|---------------------------------------------------|-----------------------------------------------------------------------------------------------------------------------------------------------------------------------|---------|--------|---------|
| Part Number                                       | Description                                                                                                                                                           | Pcs/Pkg | Wt(lb) | Price   |
| <u>DGA-T</u>                                      | ProSense static pressure tip with compression fitting, brass, for use with DGA series differential pressure gauges or DPTA series differential pressure transmitters. | 1       | 0.07   | \$18.00 |
| DGA-B                                             | ProSense surface mount bracket, aluminum, for use with DGA series differential pressure gauges. Hardware included.                                                    | 1       | 0.1    | \$11.50 |
| DGA-R                                             | ProSense panel mount flange, ABS plastic, for use with DGA series differential pressure gauges. Hardware included.                                                    | 1       | 0.15   | \$12.00 |