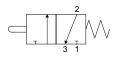

## **Features**

- These valves function as pneumatic limit switches
- Available in normally closed
- 5/32" [4mm] push-to-connect ports located on side or end
- Fits 1/2" diameter hole in panel

Valve Symbol

Diagram "B"

**EVP-CA-PL-PNL** 

**EVP-CS-PL-PNL** 

| Specifications       |                                                                    |                                                                    |
|----------------------|--------------------------------------------------------------------|--------------------------------------------------------------------|
| Models               | EVP-CA-PL-PNL                                                      | EVP-CS-PL-PNL                                                      |
| Price                | \$23.00                                                            | \$21.00                                                            |
| Weight (lbs)         | 0.1                                                                | 0.1                                                                |
| Valve Type           | 2-port (3-way) 2-position                                          |                                                                    |
| Acting               | Metal plunger, normally closed, spring return, through panel mount | Metal plunger, normally closed, spring return, through panel mount |
| Diagram              | В                                                                  | В                                                                  |
| Port Size            | Axial ports 5/32in (4mm)                                           | Side ports 5/32in (4mm)                                            |
| Flow (Cv)            | 0.13                                                               | 0.13                                                               |
| Fluid                | Air (to be filtered by 40µ filter element)                         |                                                                    |
| Min. / Max. Pressure | 7.25 to 145 psi (0.5 to 10 bar)                                    |                                                                    |
| Temperature          | 14°F to 140°F (-10°C to 60°C)                                      |                                                                    |
| Lubrication          | Not Required                                                       |                                                                    |
| Body                 | Aluminum                                                           |                                                                    |
| Protection           | IP65                                                               |                                                                    |