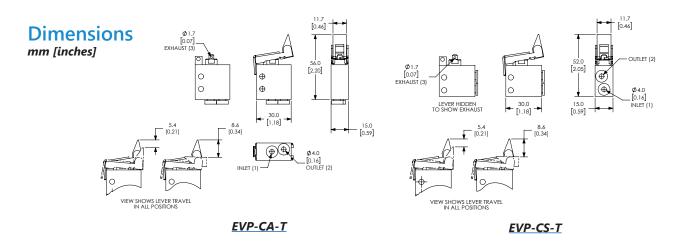

## **Features**

- These valves function as pneumatic limit switches
- Available in normally closed
- 5/32" [4mm] push-to-connect ports located on side or end

Valve Symbol

Diagram "E"

EVP-CA-T

EVP-CS-T

| Specifications       |                                                                             |                                                                            |
|----------------------|-----------------------------------------------------------------------------|----------------------------------------------------------------------------|
| Models               | <u>EVP-CA-T</u>                                                             | <u>EVP-CS-T</u>                                                            |
| Price                | \$26.50                                                                     | \$24.50                                                                    |
| Weight (lbs)         | 0.1                                                                         | 0.1                                                                        |
| Valve Type           | 2-port (3-way) 2-position                                                   |                                                                            |
| Acting               | Metal plunger with one -way metal roller,<br>normally closed, spring return | Metal plunger with one-way metal<br>roller, normally closed, spring return |
| Diagram              | E                                                                           | E                                                                          |
| Port Size            | Axial ports 5/32in (4mm)                                                    | Side ports 5/32in (4mm)                                                    |
| Flow (Cv)            | 0.13                                                                        | 0.13                                                                       |
| Fluid                | Air (to be filtered by 40µ filter element)                                  |                                                                            |
| Min. / Max. Pressure | 7.25 to 145 psi (0.5 to 10 bar)                                             |                                                                            |
| Temperature          | 14°F to 140°F (-10°C to 60°C)                                               |                                                                            |
| Lubrication          | Not Required                                                                |                                                                            |
| Body                 | Aluminum                                                                    |                                                                            |
| Protection           | IP65                                                                        |                                                                            |

See our website www.AutomationDirect.com for complete Engineering drawings.