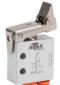

## Pneumatic Metal Plunger Valves with one-way metal roller

## **Features**

- These valves function as pneumatic limit switches
- Available in normally closed
- 5/32" [4mm] push-to-connect ports located on side or end

Valve Symbol

Diagram "E"

EVP-CA-T

EVP-CS-T

| Specifications       |                                                                             |                                                                            |
|----------------------|-----------------------------------------------------------------------------|----------------------------------------------------------------------------|
| Models               | <u>EVP-CA-T</u>                                                             | <u>EVP-CS-T</u>                                                            |
| Price                | \$26.50                                                                     | \$24.50                                                                    |
| Weight (lbs)         | 0.1                                                                         | 0.1                                                                        |
| Valve Type           | 2-port (3-way) 2-position                                                   |                                                                            |
| Acting               | Metal plunger with one -way metal roller,<br>normally closed, spring return | Metal plunger with one-way metal<br>roller, normally closed, spring return |
| Diagram              | E                                                                           | E                                                                          |
| Port Size            | Axial ports 5/32in (4mm)                                                    | Side ports 5/32in (4mm)                                                    |
| Flow (Cv)            | 0.13                                                                        | 0.13                                                                       |
| Fluid                | Air (to be filtered by 40µ filter element)                                  |                                                                            |
| Min. / Max. Pressure | 7.25 to 145 psi (0.5 to 10 bar)                                             |                                                                            |
| Temperature          | 14°F to 140°F (-10°C to 60°C)                                               |                                                                            |
| Lubrication          | Not Required                                                                |                                                                            |
| Body                 | Aluminum                                                                    |                                                                            |
| Protection           | IP65                                                                        |                                                                            |