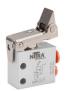

## Pneumatic Metal Plunger Valves with one-way metal roller

## **Features**

- These valves function as pneumatic limit switches
- Available in normally closed
- 5/32" [4mm] push-to-connect ports located on side or end

Valve Symbol

Diagram "E"

EVP-CA-T

EVP-CS-T

| Specifications       |                                                                             |                                                                            |
|----------------------|-----------------------------------------------------------------------------|----------------------------------------------------------------------------|
| Models               | <u>EVP-CA-T</u>                                                             | <u>EVP-CS-T</u>                                                            |
| Price                | \$26.50                                                                     | \$24.50                                                                    |
| Weight (lbs)         | 0.1                                                                         | 0.1                                                                        |
| Valve Type           | 2-port (3-way) 2-position                                                   |                                                                            |
| Acting               | Metal plunger with one -way metal roller,<br>normally closed, spring return | Metal plunger with one-way metal<br>roller, normally closed, spring return |
| Diagram              | E                                                                           | E                                                                          |
| Port Size            | Axial ports 5/32in (4mm)                                                    | Side ports 5/32in (4mm)                                                    |
| Flow (Cv)            | 0.13                                                                        | 0.13                                                                       |
| Fluid                | Air (to be filtered by 40µ filter element)                                  |                                                                            |
| Min. / Max. Pressure | 7.25 to 145 psi (0.5 to 10 bar)                                             |                                                                            |
| Temperature          | 14°F to 140°F (-10°C to 60°C)                                               |                                                                            |
| Lubrication          | Not Required                                                                |                                                                            |
| Body                 | Aluminum                                                                    |                                                                            |
| Protection           | IP65                                                                        |                                                                            |