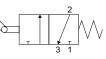

## **Features**

- These valves function as pneumatic limit switches
- Available in normally closed
- 5/32" [4mm] push-to-connect ports located on side or end

Valve Symbol

Diagram "E"

EVP-CA-T

EVP-CS-T

| Specifications       |                                                                             |                                                                            |
|----------------------|-----------------------------------------------------------------------------|----------------------------------------------------------------------------|
| Models               | <u>EVP-CA-T</u>                                                             | <u>EVP-CS-T</u>                                                            |
| Price                | \$26.50                                                                     | \$24.50                                                                    |
| Weight (lbs)         | 0.1                                                                         | 0.1                                                                        |
| Valve Type           | 2-port (3-way) 2-position                                                   |                                                                            |
| Acting               | Metal plunger with one -way metal roller,<br>normally closed, spring return | Metal plunger with one-way metal<br>roller, normally closed, spring return |
| Diagram              | E                                                                           | E                                                                          |
| Port Size            | Axial ports 5/32in (4mm)                                                    | Side ports 5/32in (4mm)                                                    |
| Flow (Cv)            | 0.13                                                                        | 0.13                                                                       |
| Fluid                | Air (to be filtered by 40µ filter element)                                  |                                                                            |
| Min. / Max. Pressure | 7.25 to 145 psi (0.5 to 10 bar)                                             |                                                                            |
| Temperature          | 14°F to 140°F (-10°C to 60°C)                                               |                                                                            |
| Lubrication          | Not Required                                                                |                                                                            |
| Body                 | Aluminum                                                                    |                                                                            |
| Protection           | IP65                                                                        |                                                                            |