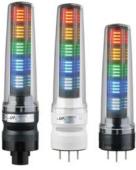

### LS7 70mm Signal Towers

The LS7 Series feature a smooth body surface that reduces adhesion of water and dust. There are no exposed screws, shafts or other metals making these signal towers adaptable in many environments. This model is suitable for high pressure and high temperature wash down environments. An available model with a buzzer has a sound frequency that cuts through loud environments.