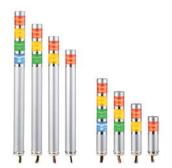

## MES-A and ME-A 25mm Super Slim Signal Towers

These rust-free aluminum body signal towers are designed to be direct mounted. LED module lenses are clear and change color when activated. The super slim design is ideal for tight spaces.