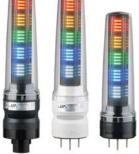

## MES-A and ME-A 25mm Super Slim Signal Towers

These rust-free aluminum body signal towers are designed to be direct mounted. LED module lenses are clear and change color when activated. The super slim design is ideal for tight spaces.

#### MPS and MP 30mm Signal Towers

These LED towers offer superior impact and heat resistance and have an ABS resin main body. They are designed for direct mounting and have a double insulation for enhanced durability and safety.

#### **LR4 40mm Signal Towers**

The LR4 Series feature low maintenance and energy efficiency using LED technology.

### LS7 70mm Signal Towers

The LS7 Series feature a smooth body surface that reduces adhesion of water and dust. There are no exposed screws, shafts or other metals making these signal towers adaptable in many environments. This model is suitable for high pressure and high temperature wash down environments. An available model with a buzzer has a sound frequency that cuts through loud environments.