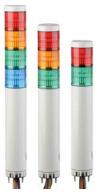

#### MPS and MP 30mm Signal Towers

These LED towers offer superior impact and heat resistance and have an ABS resin main body. They are designed for direct mounting and have a double insulation for enhanced durability and safety.