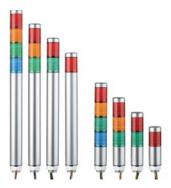

## MES-A and ME-A 25mm Super Slim Signal Towers

These rust-free aluminum body signal towers are designed to be direct mounted. LED module lenses are clear and change color when activated. The super slim design is ideal for tight spaces.