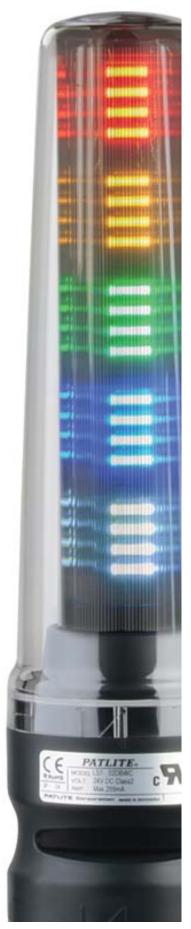

### LS7 70mm Signal Towers

The LS7 Series feature a smooth body surface that reduces adhesion of water and dust. There are no exposed screws, shafts or other metals making these signal towers adaptable in many environments. This model is suitable for high pressure and high temperature wash down environments. An available model with a buzzer has a sound frequency that cuts through loud environments.