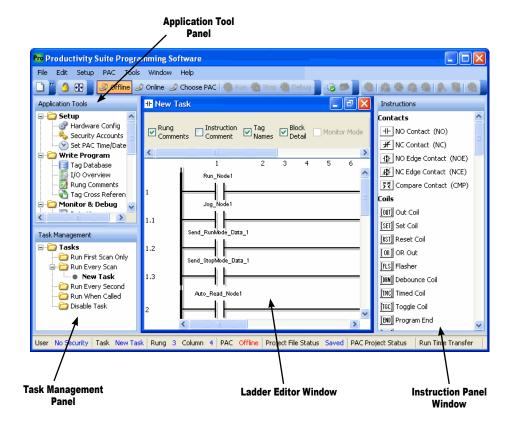

#### Main window

The Main Window is displayed when the program opens. It is divided into Menus, Toolbars, and Windows that work together to make project development as simple as possible.