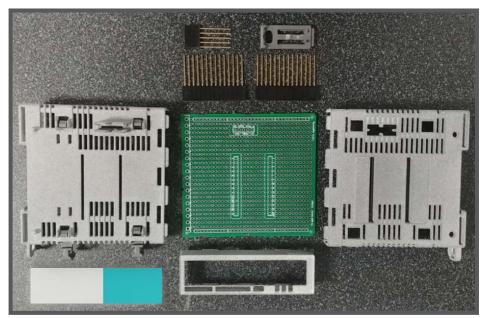

## **Arduino Housing Kit**

This kit includes:

- Custom MKR stacking-headers
- PC Board with 100mm (0.1 in.) grid of through-holes
- · Plastic Productivity housing
- Footprint for 18-pin terminal block receptacle (Right Angle, Through Hole, 3.81 mm pitch) and plug for user I/O connections
- ProductivityOpen Overlay which can be easily cut to expose parts (LEDs, connectors, etc.) custom to the user.

P1AM-PROTO (with overlay applied)

P1AM-PROTO

**VIEW OF DISASSEMBLED P1AM-PROTO** 

www.automationdirect.com Productivity Open tPRA-10