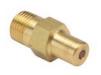

<u>SLV-PU</u>

Note: HVM series exhaust silencers have a maximum pressure of 250PSI (17 bar).

### Nitra Pop Up Pressure Indicator