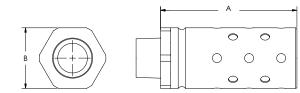

#### **Dimensions**

inches [mm]

| Muffler Dimensions |              |             |  |  |
|--------------------|--------------|-------------|--|--|
| Part #             | A            | В           |  |  |
| <u>HVM-18N</u>     | 1.6 [40.64]  | 0.8 [20.32] |  |  |
| <u>HVM-14N</u>     | 1.6 [40.64]  | 0.8 [20.32] |  |  |
| <u>HVM-38N</u>     | 1.6 [40.64]  | 0.8 [20.32] |  |  |
| <u>HVM-38N-H</u>   | 2.9 [73.66]  | 1.3 [33.02] |  |  |
| <u>HVM-12N</u>     | 2.9 [73.66]  | 1.3 [33.02] |  |  |
| <u>HVM-34N</u>     | 2.9 [73.66]  | 1.3 [33.02] |  |  |
| <u>HVM-34N-H</u>   | 4.5 [114.30] | 2.0 [50.80] |  |  |
| <u>HVM-1N</u>      | 4.5 [114.30] | 2.0 [50.80] |  |  |
| <u>HVM-114N</u>    | 4.5 [114.30] | 2.0 [50.80] |  |  |