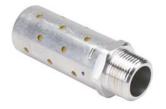

#### **Features**

• Silencers (mufflers) are aluminum construction

- High flow rates needed for safety lockout valves
- Pressure indicator pops out when pressure of 5psi or more is present

| NITRA SLV Series Pneumatic Lockout Valve Accessories |                                                                                    |         |                 |  |
|------------------------------------------------------|------------------------------------------------------------------------------------|---------|-----------------|--|
| Part No.                                             | Description                                                                        | Price   | Weight<br>(Ibs) |  |
| <u>HVM-18N</u>                                       | NITRA pneumatic exhaust silencer, aluminum, cylindrical, Cv=2, 1/8in male NPT      |         | 0.1             |  |
| <u>HVM-14N</u>                                       | NITRA pneumatic exhaust silencer, aluminum, cylindrical, Cv=2.7, 1/4in male NPT    |         | 0.1             |  |
| <u>HVM-38N</u>                                       | NITRA pneumatic exhaust silencer, aluminum, cylindrical, Cv=3.2, 3/8in male NPT    |         | 0.1             |  |
| <u>HVM-38N-H</u>                                     | NITRA pneumatic exhaust silencer, aluminum, cylindrical, Cv=4.9, 3/8in male NPT    |         | 0.2             |  |
| <u>HVM-12N</u>                                       | NITRA pneumatic exhaust silencer, aluminum, cylindrical, Cv=5.9, 1/2in male NPT    |         | 0.2             |  |
| <u>HVM-34N</u>                                       | NITRA pneumatic exhaust silencer, aluminum, cylindrical, Cv=5.9, 3/4in male NPT    |         | 0.2             |  |
| <u>HVM-34N-H</u>                                     | NITRA pneumatic exhaust silencer, aluminum, cylindrical, Cv=13.5, 3/4in male NPT   |         | 0.6             |  |
| <u>HVM-1N</u>                                        | NITRA pneumatic exhaust silencer, aluminum, cylindrical, Cv=16.7, 1in male NPT     |         | 0.6             |  |
| <u>HVM-114N</u>                                      | NITRA pneumatic exhaust silencer, aluminum, cylindrical, Cv=17.4, 1-1/4in male NPT | \$71.00 | 0.6             |  |
| <u>SLV-PU</u>                                        | NITRA pneumatic pop up pressure indicator, 5 psi, 1/8in male NPT                   | \$31.00 | 0.1             |  |

## **SLV Series Pneumatic Lockout Valves** PNEUMATICS Accessories

Nitra High Volume Silencers (Mufflers)