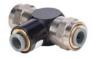

## **Shuttle Valves**

These shuttle valves automatically select the higher of two inlet pressures and direct that flow to the outlet.

## **Features**

- Various porting options including push-to-connect fittings
- · Space saving
- · Long service life
- Low cracking pressure (less than 1 psi)
- Porting versatility eliminates excess fitting requirements
- Made in US