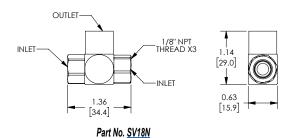

| NITRA™ Pneumatic Union Check Valve Fittings |         |                                                                                                                                                      |                  |                 |
|---------------------------------------------|---------|------------------------------------------------------------------------------------------------------------------------------------------------------|------------------|-----------------|
| Part No.                                    | Price   | Description                                                                                                                                          | Parts Per<br>Pkg | Weight<br>(lbs) |
| <u>SV18N</u>                                | \$16.00 | NITRA pneumatic threaded fitting, shuttle valve, anodized aluminum body, nickel-plated brass threads, (3) 1/8in female NPT connection(s).            | 1                | 0.10            |
| <u>SV14</u>                                 | \$25.00 | NITRA pneumatic threaded fitting, shuttle valve, anodized aluminum body, nickel-plated brass threads. (3) 1/4in push-to-connect tubing connection(s) | 1                | 0.15            |

Part No. SV18N