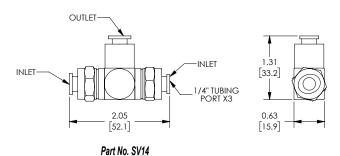

| NITRA™ Pneumatic Union Check Valve Fittings |         |                                                                                                                                                      |                  |                 |
|---------------------------------------------|---------|------------------------------------------------------------------------------------------------------------------------------------------------------|------------------|-----------------|
| Part No.                                    | Price   | Description                                                                                                                                          | Parts Per<br>Pkg | Weight<br>(lbs) |
| <u>SV18N</u>                                | \$16.00 | NITRA pneumatic threaded fitting, shuttle valve, anodized aluminum body, nickel-plated brass threads, (3) 1/8in female NPT connection(s).            | 1                | 0.10            |
| <u>SV14</u>                                 | \$25.00 | NITRA pneumatic threaded fitting, shuttle valve, anodized aluminum body, nickel-plated brass threads. (3) 1/4in push-to-connect tubing connection(s) | 1                | 0.15            |

## **Dimensions**

inches [mm]

Part No. SV14