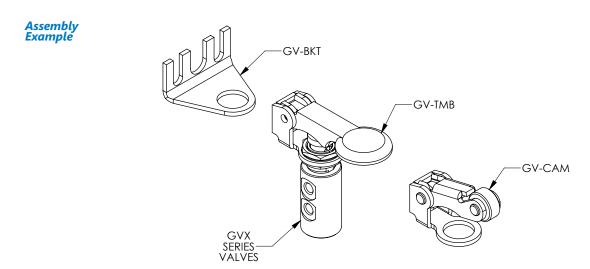

## **GVP and GVS Series** Pneumatic Valve Accessories

| Nitra Pneumatic GVP and GVS Series Pneumatic Valve Accessories |               |                                                                                                                                                                                                                                              |         |                 |
|----------------------------------------------------------------|---------------|----------------------------------------------------------------------------------------------------------------------------------------------------------------------------------------------------------------------------------------------|---------|-----------------|
| ltem                                                           | Part No.      | Description                                                                                                                                                                                                                                  | Price   | Weight<br>(Ibs) |
| m                                                              | <u>GV-BKT</u> | NITRA 90 degree mounting bracket, plated steel. For use with all GVP and GVS valves.                                                                                                                                                         | \$3.75  | 0.5             |
|                                                                | <u>GV-CAM</u> | NITRA roller cam actuator, plated steel, for use with all GVP<br>and GVS valves. The roller is manufactured from durable acetal<br>plastic. All cams feature a unique acetal pad which minimizes side<br>load and virtually eliminates wear. | \$16.00 | 0.5             |
|                                                                | <u>GV-TMB</u> | NITRA thumb actuator, plated steel, for use with all GVP and GVS valves.                                                                                                                                                                     | \$15.00 | 0.5             |