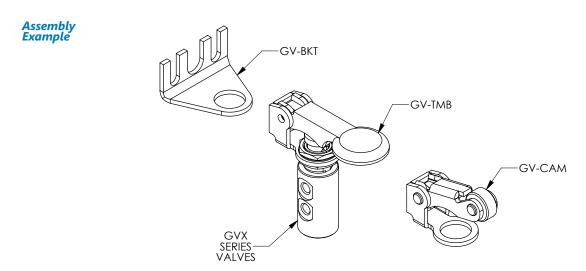

## **GVP and GVS Series** Pneumatic Valve Accessories

| Nitra Pneumatic GVP and GVS Series Pneumatic Valve Accessories |               |                                                                                                                                                                                                                                              |         |                 |
|----------------------------------------------------------------|---------------|----------------------------------------------------------------------------------------------------------------------------------------------------------------------------------------------------------------------------------------------|---------|-----------------|
| ltem                                                           | Part No.      | Description                                                                                                                                                                                                                                  | Price   | Weight<br>(lbs) |
| m                                                              | <u>GV-BKT</u> | NITRA 90 degree mounting bracket, plated steel. For use with all GVP and GVS valves.                                                                                                                                                         | \$3.75  | 0.5             |
|                                                                | <u>GV-CAM</u> | NITRA roller cam actuator, plated steel, for use with all GVP<br>and GVS valves. The roller is manufactured from durable acetal<br>plastic. All cams feature a unique acetal pad which minimizes side<br>load and virtually eliminates wear. | \$15.00 | 0.5             |
|                                                                | <u>GV-TMB</u> | NITRA thumb actuator, plated steel, for use with all GVP and GVS valves.                                                                                                                                                                     | \$14.00 | 0.5             |