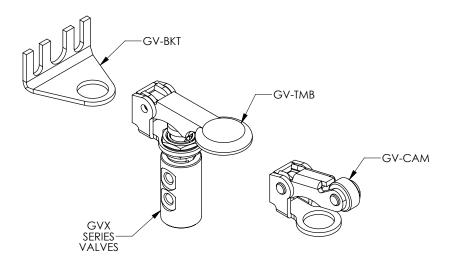

## **RA** GVP and GVS Series Pneumatic Valve Accessories

| Nitra Pneumatic GVP and GVS Series Pneumatic Valve Accessories |               |                                                                                                                                                                                                                                     |         |                 |
|----------------------------------------------------------------|---------------|-------------------------------------------------------------------------------------------------------------------------------------------------------------------------------------------------------------------------------------|---------|-----------------|
| Item                                                           | Part No.      | Description                                                                                                                                                                                                                         | Price   | Weight<br>(lbs) |
| m                                                              | <u>GV-BKT</u> | NITRA 90 degree mounting bracket, plated steel. For use with all GVP and GVS valves.                                                                                                                                                | \$3.50  | 0.5             |
|                                                                | <u>GV-CAM</u> | NITRA roller cam actuator, plated steel, for use with all GVP and GVS valves. The roller is manufactured from durable acetal plastic. All cams feature a unique acetal pad which minimizes side load and virtually eliminates wear. | \$14.50 | 0.5             |
|                                                                | <u>GV-TMB</u> | NITRA thumb actuator, plated steel, for use with all GVP and GVS valves.                                                                                                                                                            | \$13.50 | 0.5             |