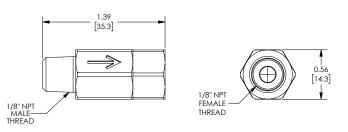

Part No. CVM18N-F18N

|                    |        | NITRA Pheumatic Gheck valve Fittings                                                                                                                            |                  |                 |
|--------------------|--------|-----------------------------------------------------------------------------------------------------------------------------------------------------------------|------------------|-----------------|
| Part No.           | Price  | Description                                                                                                                                                     | Parts Per<br>Pkg | Weight<br>(lbs) |
| <u>CVU10N</u>      | \$8.00 | NITRA pneumatic threaded fitting, check valve, nickel-plated brass body, nickel-plated brass threads, (2) #10-32 female threaded connection(s).                 | 1                | 0.2             |
| <u>CVU18N</u>      | \$9.75 | NITRA pneumatic threaded fitting, check valve, nickel-plated brass body, nickel-plated brass threads, (2) 1/8in female NPT connection(s).                       | 1                | 0.7             |
| <u>CVF18N-M18N</u> | \$9.75 | NITRA pneumatic threaded fitting, check valve, nickel-plated brass body, nickel-plated brass threads, (1) 1/8in female NPT to (1) 1/8in male NPT connection(s). | 1                | 0.7             |
| <u>CVM18N-F18N</u> | \$9.75 | NITRA pneumatic threaded fitting, check valve, nickel-plated brass body, nickel-plated brass threads, (1) 1/8in male NPT to (1) 1/8in female NPT connection(s). | 1                | 0.7             |

## Dimensions

0.82

[20.8]

inches [mm]

Part No. <u>CVU10N</u>

Part No. <u>CVU18N</u>

Part No. CVF18N-M18N

Part No. CVM18N-F18N