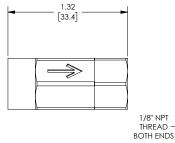

## **Features**

- Multiple porting options
- Durable brass construction
- Low cracking pressure (less than 1 psi)
- Compact in-line or port mounting styles
- Made in USA

Part No. CVU10N

Part No. CVU18N

Part No. CVF18N-M18N

Part No. CVM18N-F18N

|                    |        | NITRA Pheumatic Gheck valve Fittings                                                                                                                            |                  |                 |
|--------------------|--------|-----------------------------------------------------------------------------------------------------------------------------------------------------------------|------------------|-----------------|
| Part No.           | Price  | Description                                                                                                                                                     | Parts Per<br>Pkg | Weight<br>(lbs) |
| <u>CVU10N</u>      | \$8.00 | NITRA pneumatic threaded fitting, check valve, nickel-plated brass body, nickel-plated brass threads, (2) #10-32 female threaded connection(s).                 | 1                | 0.2             |
| <u>CVU18N</u>      | \$9.75 | NITRA pneumatic threaded fitting, check valve, nickel-plated brass body, nickel-plated brass threads, (2) 1/8in female NPT connection(s).                       | 1                | 0.7             |
| <u>CVF18N-M18N</u> | \$9.75 | NITRA pneumatic threaded fitting, check valve, nickel-plated brass body, nickel-plated brass threads, (1) 1/8in female NPT to (1) 1/8in male NPT connection(s). | 1                | 0.7             |
| <u>CVM18N-F18N</u> | \$9.75 | NITRA pneumatic threaded fitting, check valve, nickel-plated brass body, nickel-plated brass threads, (1) 1/8in male NPT to (1) 1/8in female NPT connection(s). | 1                | 0.7             |

## Dimensions

0.82

[20.8]

inches [mm]

Part No. <u>CVU10N</u>

Part No. <u>CVU18N</u>

Part No. CVF18N-M18N

Part No. CVM18N-F18N