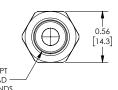

## **Features**

- Multiple porting options
- Durable brass construction
- Low cracking pressure (less than 1 psi)
- Compact in-line or port mounting styles
- Made in USA

Part No. CVU10N

Part No. CVU18N

Part No. CVF18N-M18N

Part No. CVM18N-F18N

|                    |        | NITRA Pheumatic Gheck valve Fittings                                                                                                                            |                  |                 |
|--------------------|--------|-----------------------------------------------------------------------------------------------------------------------------------------------------------------|------------------|-----------------|
| Part No.           | Price  | Description                                                                                                                                                     | Parts Per<br>Pkg | Weight<br>(lbs) |
| <u>CVU10N</u>      | \$8.00 | NITRA pneumatic threaded fitting, check valve, nickel-plated brass body, nickel-plated brass threads, (2) #10-32 female threaded connection(s).                 | 1                | 0.2             |
| <u>CVU18N</u>      | \$9.75 | NITRA pneumatic threaded fitting, check valve, nickel-plated brass body, nickel-plated brass threads, (2) 1/8in female NPT connection(s).                       | 1                | 0.7             |
| <u>CVF18N-M18N</u> | \$9.75 | NITRA pneumatic threaded fitting, check valve, nickel-plated brass body, nickel-plated brass threads, (1) 1/8in female NPT to (1) 1/8in male NPT connection(s). | 1                | 0.7             |
| <u>CVM18N-F18N</u> | \$9.75 | NITRA pneumatic threaded fitting, check valve, nickel-plated brass body, nickel-plated brass threads, (1) 1/8in male NPT to (1) 1/8in female NPT connection(s). | 1                | 0.7             |

## Dimensions

0.82

[20.8]

inches [mm]

Part No. <u>CVU10N</u>

Part No. <u>CVU18N</u>

Part No. CVF18N-M18N

Part No. CVM18N-F18N