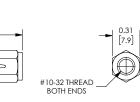

## **Features**

- Multiple porting options
- Durable brass construction
- Low cracking pressure (less than 1 psi)
- Compact in-line or port mounting styles
- Made in USA

Part No. CVU10N

Part No. CVU18N

Part No. CVF18N-M18N

Part No. CVM18N-F18N

|                    |        | NITRA Pheumatic Gheck valve Fittings                                                                                                                            |                  |                 |
|--------------------|--------|-----------------------------------------------------------------------------------------------------------------------------------------------------------------|------------------|-----------------|
| Part No.           | Price  | Description                                                                                                                                                     | Parts Per<br>Pkg | Weight<br>(lbs) |
| <u>CVU10N</u>      | \$8.00 | NITRA pneumatic threaded fitting, check valve, nickel-plated brass body, nickel-plated brass threads, (2) #10-32 female threaded connection(s).                 | 1                | 0.2             |
| <u>CVU18N</u>      | \$9.75 | NITRA pneumatic threaded fitting, check valve, nickel-plated brass body, nickel-plated brass threads, (2) 1/8in female NPT connection(s).                       | 1                | 0.7             |
| <u>CVF18N-M18N</u> | \$9.75 | NITRA pneumatic threaded fitting, check valve, nickel-plated brass body, nickel-plated brass threads, (1) 1/8in female NPT to (1) 1/8in male NPT connection(s). | 1                | 0.7             |
| <u>CVM18N-F18N</u> | \$9.75 | NITRA pneumatic threaded fitting, check valve, nickel-plated brass body, nickel-plated brass threads, (1) 1/8in male NPT to (1) 1/8in female NPT connection(s). | 1                | 0.7             |

## Dimensions

0.82

[20.8]

inches [mm]

Part No. <u>CVU10N</u>

Part No. <u>CVU18N</u>

Part No. CVF18N-M18N

Part No. CVM18N-F18N