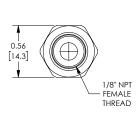

## **Features**

- Multiple porting options
- Durable brass construction
- Low cracking pressure (less than 1 psi)
- Compact in-line or port mounting styles
- Made in USA

Part No. CVU10N

Part No. CVU18N

Part No. CVF18N-M18N

Part No. CVM18N-F18N

|                    |        | NITRA Pheumatic Gheck valve Fittings                                                                                                                            |                  |                 |
|--------------------|--------|-----------------------------------------------------------------------------------------------------------------------------------------------------------------|------------------|-----------------|
| Part No.           | Price  | Description                                                                                                                                                     | Parts Per<br>Pkg | Weight<br>(lbs) |
| <u>CVU10N</u>      | \$8.00 | NITRA pneumatic threaded fitting, check valve, nickel-plated brass body, nickel-plated brass threads, (2) #10-32 female threaded connection(s).                 | 1                | 0.2             |
| <u>CVU18N</u>      | \$9.75 | NITRA pneumatic threaded fitting, check valve, nickel-plated brass body, nickel-plated brass threads, (2) 1/8in female NPT connection(s).                       | 1                | 0.7             |
| <u>CVF18N-M18N</u> | \$9.75 | NITRA pneumatic threaded fitting, check valve, nickel-plated brass body, nickel-plated brass threads, (1) 1/8in female NPT to (1) 1/8in male NPT connection(s). | 1                | 0.7             |
| <u>CVM18N-F18N</u> | \$9.75 | NITRA pneumatic threaded fitting, check valve, nickel-plated brass body, nickel-plated brass threads, (1) 1/8in male NPT to (1) 1/8in female NPT connection(s). | 1                | 0.7             |

## Dimensions

0.82

[20.8]

inches [mm]

Part No. <u>CVU10N</u>

Part No. <u>CVU18N</u>

Part No. CVF18N-M18N

Part No. CVM18N-F18N