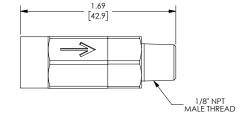

Part No. CVM18N-F18N

|                    |        | NITRA Pheumatic Gheck valve Fittings                                                                                                                            |                  |                 |
|--------------------|--------|-----------------------------------------------------------------------------------------------------------------------------------------------------------------|------------------|-----------------|
| Part No.           | Price  | Description                                                                                                                                                     | Parts Per<br>Pkg | Weight<br>(lbs) |
| <u>CVU10N</u>      | \$8.00 | NITRA pneumatic threaded fitting, check valve, nickel-plated brass body, nickel-plated brass threads, (2) #10-32 female threaded connection(s).                 | 1                | 0.2             |
| <u>CVU18N</u>      | \$9.75 | NITRA pneumatic threaded fitting, check valve, nickel-plated brass body, nickel-plated brass threads, (2) 1/8in female NPT connection(s).                       | 1                | 0.7             |
| <u>CVF18N-M18N</u> | \$9.75 | NITRA pneumatic threaded fitting, check valve, nickel-plated brass body, nickel-plated brass threads, (1) 1/8in female NPT to (1) 1/8in male NPT connection(s). | 1                | 0.7             |
| <u>CVM18N-F18N</u> | \$9.75 | NITRA pneumatic threaded fitting, check valve, nickel-plated brass body, nickel-plated brass threads, (1) 1/8in male NPT to (1) 1/8in female NPT connection(s). | 1                | 0.7             |

## Dimensions

0.82

[20.8]

inches [mm]

Part No. <u>CVU10N</u>

Part No. <u>CVU18N</u>

Part No. CVF18N-M18N

Part No. CVM18N-F18N