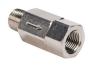

Part No. CVU10N

Part No. CVU18N

Part No. CVF18N-M18N

Part No. CVM18N-F18N

| NITTA THEUMALE CHECK VAIVE FILMINGS |                                                                                                                                                    |                                                                                                                                                                                                                                                                                                                                                                                                                                                                                                                                                                                                                                                                                                                                                                                                                                                                                             |                                                                                                                                                                                                                                                                                                                                                                                                                                                                                                                                                                                                                                                                                                                                                                                                                                                          |
|-------------------------------------|----------------------------------------------------------------------------------------------------------------------------------------------------|---------------------------------------------------------------------------------------------------------------------------------------------------------------------------------------------------------------------------------------------------------------------------------------------------------------------------------------------------------------------------------------------------------------------------------------------------------------------------------------------------------------------------------------------------------------------------------------------------------------------------------------------------------------------------------------------------------------------------------------------------------------------------------------------------------------------------------------------------------------------------------------------|----------------------------------------------------------------------------------------------------------------------------------------------------------------------------------------------------------------------------------------------------------------------------------------------------------------------------------------------------------------------------------------------------------------------------------------------------------------------------------------------------------------------------------------------------------------------------------------------------------------------------------------------------------------------------------------------------------------------------------------------------------------------------------------------------------------------------------------------------------|
| Price                               | Description                                                                                                                                        | Parts Per<br>Pkg                                                                                                                                                                                                                                                                                                                                                                                                                                                                                                                                                                                                                                                                                                                                                                                                                                                                            | Weight<br>(lbs)                                                                                                                                                                                                                                                                                                                                                                                                                                                                                                                                                                                                                                                                                                                                                                                                                                          |
| 7.75                                | NITRA pneumatic threaded fitting, check valve, nickel-plated brass body,<br>nickel-plated brass threads, (2) #10-32 female threaded connection(s). | 1                                                                                                                                                                                                                                                                                                                                                                                                                                                                                                                                                                                                                                                                                                                                                                                                                                                                                           | 0.2                                                                                                                                                                                                                                                                                                                                                                                                                                                                                                                                                                                                                                                                                                                                                                                                                                                      |
|                                     |                                                                                                                                                    | 1                                                                                                                                                                                                                                                                                                                                                                                                                                                                                                                                                                                                                                                                                                                                                                                                                                                                                           | 0.7                                                                                                                                                                                                                                                                                                                                                                                                                                                                                                                                                                                                                                                                                                                                                                                                                                                      |
| 9.25                                | nickel-plated brass threads, (1) 1/8in female NPT to (1) 1/8in male NPT                                                                            | 1                                                                                                                                                                                                                                                                                                                                                                                                                                                                                                                                                                                                                                                                                                                                                                                                                                                                                           | 0.7                                                                                                                                                                                                                                                                                                                                                                                                                                                                                                                                                                                                                                                                                                                                                                                                                                                      |
| 9.25                                | nickel-plated brass threads, (1) 1/8in male NPT to (1) 1/8in female NPT                                                                            | 1                                                                                                                                                                                                                                                                                                                                                                                                                                                                                                                                                                                                                                                                                                                                                                                                                                                                                           | 0.7                                                                                                                                                                                                                                                                                                                                                                                                                                                                                                                                                                                                                                                                                                                                                                                                                                                      |
| 7.<br>9.                            | rice<br>.75<br>.25<br>.25<br>.25                                                                                                                   | Description   .75 NITRA pneumatic threaded fitting, check valve, nickel-plated brass body, nickel-plated brass threads, (2) #10-32 female threaded connection(s).   .25 NITRA pneumatic threaded fitting, check valve, nickel-plated brass body, nickel-plated brass threads, (2) 1/8in female NPT connection(s).   .25 NITRA pneumatic threaded fitting, check valve, nickel-plated brass body, nickel-plated brass threads, (2) 1/8in female NPT connection(s).   .25 NITRA pneumatic threaded fitting, check valve, nickel-plated brass body, nickel-plated brass threads, (1) 1/8in female NPT to (1) 1/8in male NPT connection(s).   .25 NITRA pneumatic threaded fitting, check valve, nickel-plated brass body, nickel-plated brass body, nickel-plated brass body, nickel-plated brass body, nickel-plated brass threads, (1) 1/8in female NPT to (1) 1/8in male NPT connection(s). | Price Description Parts Per<br>Pkg   .75 NITRA pneumatic threaded fitting, check valve, nickel-plated brass body,<br>nickel-plated brass threads, (2) #10-32 female threaded connection(s). 1   .25 NITRA pneumatic threaded fitting, check valve, nickel-plated brass body,<br>nickel-plated brass threads, (2) 1/8in female NPT connection(s). 1   .25 NITRA pneumatic threaded fitting, check valve, nickel-plated brass body,<br>nickel-plated brass threads, (1) 1/8in female NPT to (1) 1/8in male NPT<br>connection(s). 1   .25 NITRA pneumatic threaded fitting, check valve, nickel-plated brass body,<br>nickel-plated brass threads, (1) 1/8in female NPT to (1) 1/8in mele NPT 1   .25 NITRA pneumatic threaded fitting, check valve, nickel-plated brass body,<br>nickel-plated brass threads, (1) 1/8in male NPT to (1) 1/8in female NPT 1 |

## Dimensions

0.82

[20.8]

inches [mm]

Part No. <u>CVU10N</u>

Part No. <u>CVU18N</u>

Part No. CVF18N-M18N

Part No. CVM18N-F18N