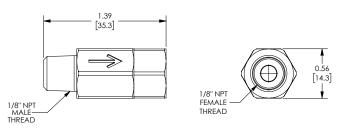

## Dimensions

0.82

[20.8]

inches [mm]

Part No. <u>CVU10N</u>

Part No. <u>CVU18N</u>

Part No. CVF18N-M18N

Part No. CVM18N-F18N