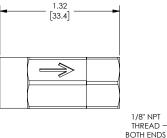

Part No. CVU10N

Part No. CVU18N

Part No. CVF18N-M18N

Part No. CVM18N-F18N

| NITTA THEUMALE CHECK VAIVE FILMINGS |                                                                                                                                                    |                                                                                                                                                                                                                                                                                                                                                                                                                                                                                                                                                                                                                                                                                                                                                                                                                                                                                             |                                                                                                                                                                                                                                                                                                                                                                                                                                                                                                                                                                                                                                                                                                                                                                                                                                                          |
|-------------------------------------|----------------------------------------------------------------------------------------------------------------------------------------------------|---------------------------------------------------------------------------------------------------------------------------------------------------------------------------------------------------------------------------------------------------------------------------------------------------------------------------------------------------------------------------------------------------------------------------------------------------------------------------------------------------------------------------------------------------------------------------------------------------------------------------------------------------------------------------------------------------------------------------------------------------------------------------------------------------------------------------------------------------------------------------------------------|----------------------------------------------------------------------------------------------------------------------------------------------------------------------------------------------------------------------------------------------------------------------------------------------------------------------------------------------------------------------------------------------------------------------------------------------------------------------------------------------------------------------------------------------------------------------------------------------------------------------------------------------------------------------------------------------------------------------------------------------------------------------------------------------------------------------------------------------------------|
| Price                               | Description                                                                                                                                        | Parts Per<br>Pkg                                                                                                                                                                                                                                                                                                                                                                                                                                                                                                                                                                                                                                                                                                                                                                                                                                                                            | Weight<br>(lbs)                                                                                                                                                                                                                                                                                                                                                                                                                                                                                                                                                                                                                                                                                                                                                                                                                                          |
| 7.75                                | NITRA pneumatic threaded fitting, check valve, nickel-plated brass body,<br>nickel-plated brass threads, (2) #10-32 female threaded connection(s). | 1                                                                                                                                                                                                                                                                                                                                                                                                                                                                                                                                                                                                                                                                                                                                                                                                                                                                                           | 0.2                                                                                                                                                                                                                                                                                                                                                                                                                                                                                                                                                                                                                                                                                                                                                                                                                                                      |
|                                     |                                                                                                                                                    | 1                                                                                                                                                                                                                                                                                                                                                                                                                                                                                                                                                                                                                                                                                                                                                                                                                                                                                           | 0.7                                                                                                                                                                                                                                                                                                                                                                                                                                                                                                                                                                                                                                                                                                                                                                                                                                                      |
| 9.25                                | nickel-plated brass threads, (1) 1/8in female NPT to (1) 1/8in male NPT                                                                            | 1                                                                                                                                                                                                                                                                                                                                                                                                                                                                                                                                                                                                                                                                                                                                                                                                                                                                                           | 0.7                                                                                                                                                                                                                                                                                                                                                                                                                                                                                                                                                                                                                                                                                                                                                                                                                                                      |
| 9.25                                | nickel-plated brass threads, (1) 1/8in male NPT to (1) 1/8in female NPT                                                                            | 1                                                                                                                                                                                                                                                                                                                                                                                                                                                                                                                                                                                                                                                                                                                                                                                                                                                                                           | 0.7                                                                                                                                                                                                                                                                                                                                                                                                                                                                                                                                                                                                                                                                                                                                                                                                                                                      |
| 7.<br>9.                            | rice<br>.75<br>.25<br>.25<br>.25                                                                                                                   | Description   .75 NITRA pneumatic threaded fitting, check valve, nickel-plated brass body, nickel-plated brass threads, (2) #10-32 female threaded connection(s).   .25 NITRA pneumatic threaded fitting, check valve, nickel-plated brass body, nickel-plated brass threads, (2) 1/8in female NPT connection(s).   .25 NITRA pneumatic threaded fitting, check valve, nickel-plated brass body, nickel-plated brass threads, (2) 1/8in female NPT connection(s).   .25 NITRA pneumatic threaded fitting, check valve, nickel-plated brass body, nickel-plated brass threads, (1) 1/8in female NPT to (1) 1/8in male NPT connection(s).   .25 NITRA pneumatic threaded fitting, check valve, nickel-plated brass body, nickel-plated brass body, nickel-plated brass body, nickel-plated brass body, nickel-plated brass threads, (1) 1/8in female NPT to (1) 1/8in male NPT connection(s). | Price Description Parts Per<br>Pkg   .75 NITRA pneumatic threaded fitting, check valve, nickel-plated brass body,<br>nickel-plated brass threads, (2) #10-32 female threaded connection(s). 1   .25 NITRA pneumatic threaded fitting, check valve, nickel-plated brass body,<br>nickel-plated brass threads, (2) 1/8in female NPT connection(s). 1   .25 NITRA pneumatic threaded fitting, check valve, nickel-plated brass body,<br>nickel-plated brass threads, (1) 1/8in female NPT to (1) 1/8in male NPT<br>connection(s). 1   .25 NITRA pneumatic threaded fitting, check valve, nickel-plated brass body,<br>nickel-plated brass threads, (1) 1/8in female NPT to (1) 1/8in mele NPT 1   .25 NITRA pneumatic threaded fitting, check valve, nickel-plated brass body,<br>nickel-plated brass threads, (1) 1/8in male NPT to (1) 1/8in female NPT 1 |

## Dimensions

0.82

[20.8]

inches [mm]

Part No. <u>CVU10N</u>

Part No. <u>CVU18N</u>

Part No. CVF18N-M18N

Part No. CVM18N-F18N