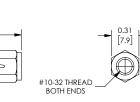

Part No. CVU10N

Part No. CVU18N

Part No. CVF18N-M18N

Part No. CVM18N-F18N

| NITTA THEUMALE CHECK VAIVE FILMINGS |                                                                                                                                                    |                                                                                                                                                                                                                                                                                                                                                                                                                                                                                                                                                                                                                                                                                                                                                                                                                                                                                             |                                                                                                                                                                                                                                                                                                                                                                                                                                                                                                                                                                                                                                                                                                                                                                                                                                                          |
|-------------------------------------|----------------------------------------------------------------------------------------------------------------------------------------------------|---------------------------------------------------------------------------------------------------------------------------------------------------------------------------------------------------------------------------------------------------------------------------------------------------------------------------------------------------------------------------------------------------------------------------------------------------------------------------------------------------------------------------------------------------------------------------------------------------------------------------------------------------------------------------------------------------------------------------------------------------------------------------------------------------------------------------------------------------------------------------------------------|----------------------------------------------------------------------------------------------------------------------------------------------------------------------------------------------------------------------------------------------------------------------------------------------------------------------------------------------------------------------------------------------------------------------------------------------------------------------------------------------------------------------------------------------------------------------------------------------------------------------------------------------------------------------------------------------------------------------------------------------------------------------------------------------------------------------------------------------------------|
| Price                               | Description                                                                                                                                        | Parts Per<br>Pkg                                                                                                                                                                                                                                                                                                                                                                                                                                                                                                                                                                                                                                                                                                                                                                                                                                                                            | Weight<br>(lbs)                                                                                                                                                                                                                                                                                                                                                                                                                                                                                                                                                                                                                                                                                                                                                                                                                                          |
| 7.75                                | NITRA pneumatic threaded fitting, check valve, nickel-plated brass body,<br>nickel-plated brass threads, (2) #10-32 female threaded connection(s). | 1                                                                                                                                                                                                                                                                                                                                                                                                                                                                                                                                                                                                                                                                                                                                                                                                                                                                                           | 0.2                                                                                                                                                                                                                                                                                                                                                                                                                                                                                                                                                                                                                                                                                                                                                                                                                                                      |
|                                     |                                                                                                                                                    | 1                                                                                                                                                                                                                                                                                                                                                                                                                                                                                                                                                                                                                                                                                                                                                                                                                                                                                           | 0.7                                                                                                                                                                                                                                                                                                                                                                                                                                                                                                                                                                                                                                                                                                                                                                                                                                                      |
| 9.25                                | nickel-plated brass threads, (1) 1/8in female NPT to (1) 1/8in male NPT                                                                            | 1                                                                                                                                                                                                                                                                                                                                                                                                                                                                                                                                                                                                                                                                                                                                                                                                                                                                                           | 0.7                                                                                                                                                                                                                                                                                                                                                                                                                                                                                                                                                                                                                                                                                                                                                                                                                                                      |
| 9.25                                | nickel-plated brass threads, (1) 1/8in male NPT to (1) 1/8in female NPT                                                                            | 1                                                                                                                                                                                                                                                                                                                                                                                                                                                                                                                                                                                                                                                                                                                                                                                                                                                                                           | 0.7                                                                                                                                                                                                                                                                                                                                                                                                                                                                                                                                                                                                                                                                                                                                                                                                                                                      |
| 7.<br>9.                            | rice<br>.75<br>.25<br>.25<br>.25                                                                                                                   | Description   .75 NITRA pneumatic threaded fitting, check valve, nickel-plated brass body, nickel-plated brass threads, (2) #10-32 female threaded connection(s).   .25 NITRA pneumatic threaded fitting, check valve, nickel-plated brass body, nickel-plated brass threads, (2) 1/8in female NPT connection(s).   .25 NITRA pneumatic threaded fitting, check valve, nickel-plated brass body, nickel-plated brass threads, (2) 1/8in female NPT connection(s).   .25 NITRA pneumatic threaded fitting, check valve, nickel-plated brass body, nickel-plated brass threads, (1) 1/8in female NPT to (1) 1/8in male NPT connection(s).   .25 NITRA pneumatic threaded fitting, check valve, nickel-plated brass body, nickel-plated brass body, nickel-plated brass body, nickel-plated brass body, nickel-plated brass threads, (1) 1/8in female NPT to (1) 1/8in male NPT connection(s). | Price Description Parts Per<br>Pkg   .75 NITRA pneumatic threaded fitting, check valve, nickel-plated brass body,<br>nickel-plated brass threads, (2) #10-32 female threaded connection(s). 1   .25 NITRA pneumatic threaded fitting, check valve, nickel-plated brass body,<br>nickel-plated brass threads, (2) 1/8in female NPT connection(s). 1   .25 NITRA pneumatic threaded fitting, check valve, nickel-plated brass body,<br>nickel-plated brass threads, (1) 1/8in female NPT to (1) 1/8in male NPT<br>connection(s). 1   .25 NITRA pneumatic threaded fitting, check valve, nickel-plated brass body,<br>nickel-plated brass threads, (1) 1/8in female NPT to (1) 1/8in mele NPT 1   .25 NITRA pneumatic threaded fitting, check valve, nickel-plated brass body,<br>nickel-plated brass threads, (1) 1/8in male NPT to (1) 1/8in female NPT 1 |

## Dimensions

0.82

[20.8]

inches [mm]

Part No. <u>CVU10N</u>

Part No. <u>CVU18N</u>

Part No. CVF18N-M18N

Part No. CVM18N-F18N