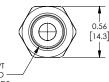

Part No. CVU10N

Part No. CVU18N

Part No. CVF18N-M18N

Part No. CVM18N-F18N

| NITTA THEUMALE CHECK VAIVE FILMINGS |                                                                                                                                                    |                                                                                                                                                                                                                                                                                                                                                                                                                                                                                                                                                                                                                                                                                                                                                                                                                                                                                             |                                                                                                                                                                                                                                                                                                                                                                                                                                                                                                                                                                                                                                                                                                                                                                                                                                                          |
|-------------------------------------|----------------------------------------------------------------------------------------------------------------------------------------------------|---------------------------------------------------------------------------------------------------------------------------------------------------------------------------------------------------------------------------------------------------------------------------------------------------------------------------------------------------------------------------------------------------------------------------------------------------------------------------------------------------------------------------------------------------------------------------------------------------------------------------------------------------------------------------------------------------------------------------------------------------------------------------------------------------------------------------------------------------------------------------------------------|----------------------------------------------------------------------------------------------------------------------------------------------------------------------------------------------------------------------------------------------------------------------------------------------------------------------------------------------------------------------------------------------------------------------------------------------------------------------------------------------------------------------------------------------------------------------------------------------------------------------------------------------------------------------------------------------------------------------------------------------------------------------------------------------------------------------------------------------------------|
| Price                               | Description                                                                                                                                        | Parts Per<br>Pkg                                                                                                                                                                                                                                                                                                                                                                                                                                                                                                                                                                                                                                                                                                                                                                                                                                                                            | Weight<br>(lbs)                                                                                                                                                                                                                                                                                                                                                                                                                                                                                                                                                                                                                                                                                                                                                                                                                                          |
| 7.75                                | NITRA pneumatic threaded fitting, check valve, nickel-plated brass body,<br>nickel-plated brass threads, (2) #10-32 female threaded connection(s). | 1                                                                                                                                                                                                                                                                                                                                                                                                                                                                                                                                                                                                                                                                                                                                                                                                                                                                                           | 0.2                                                                                                                                                                                                                                                                                                                                                                                                                                                                                                                                                                                                                                                                                                                                                                                                                                                      |
|                                     |                                                                                                                                                    | 1                                                                                                                                                                                                                                                                                                                                                                                                                                                                                                                                                                                                                                                                                                                                                                                                                                                                                           | 0.7                                                                                                                                                                                                                                                                                                                                                                                                                                                                                                                                                                                                                                                                                                                                                                                                                                                      |
| 9.25                                | nickel-plated brass threads, (1) 1/8in female NPT to (1) 1/8in male NPT                                                                            | 1                                                                                                                                                                                                                                                                                                                                                                                                                                                                                                                                                                                                                                                                                                                                                                                                                                                                                           | 0.7                                                                                                                                                                                                                                                                                                                                                                                                                                                                                                                                                                                                                                                                                                                                                                                                                                                      |
| 9.25                                | nickel-plated brass threads, (1) 1/8in male NPT to (1) 1/8in female NPT                                                                            | 1                                                                                                                                                                                                                                                                                                                                                                                                                                                                                                                                                                                                                                                                                                                                                                                                                                                                                           | 0.7                                                                                                                                                                                                                                                                                                                                                                                                                                                                                                                                                                                                                                                                                                                                                                                                                                                      |
| 7.<br>9.                            | rice<br>.75<br>.25<br>.25<br>.25                                                                                                                   | Description   .75 NITRA pneumatic threaded fitting, check valve, nickel-plated brass body, nickel-plated brass threads, (2) #10-32 female threaded connection(s).   .25 NITRA pneumatic threaded fitting, check valve, nickel-plated brass body, nickel-plated brass threads, (2) 1/8in female NPT connection(s).   .25 NITRA pneumatic threaded fitting, check valve, nickel-plated brass body, nickel-plated brass threads, (2) 1/8in female NPT connection(s).   .25 NITRA pneumatic threaded fitting, check valve, nickel-plated brass body, nickel-plated brass threads, (1) 1/8in female NPT to (1) 1/8in male NPT connection(s).   .25 NITRA pneumatic threaded fitting, check valve, nickel-plated brass body, nickel-plated brass body, nickel-plated brass body, nickel-plated brass body, nickel-plated brass threads, (1) 1/8in female NPT to (1) 1/8in male NPT connection(s). | Price Description Parts Per<br>Pkg   .75 NITRA pneumatic threaded fitting, check valve, nickel-plated brass body,<br>nickel-plated brass threads, (2) #10-32 female threaded connection(s). 1   .25 NITRA pneumatic threaded fitting, check valve, nickel-plated brass body,<br>nickel-plated brass threads, (2) 1/8in female NPT connection(s). 1   .25 NITRA pneumatic threaded fitting, check valve, nickel-plated brass body,<br>nickel-plated brass threads, (1) 1/8in female NPT to (1) 1/8in male NPT<br>connection(s). 1   .25 NITRA pneumatic threaded fitting, check valve, nickel-plated brass body,<br>nickel-plated brass threads, (1) 1/8in female NPT to (1) 1/8in mele NPT 1   .25 NITRA pneumatic threaded fitting, check valve, nickel-plated brass body,<br>nickel-plated brass threads, (1) 1/8in male NPT to (1) 1/8in female NPT 1 |

## Dimensions

0.82

[20.8]

inches [mm]

Part No. <u>CVU10N</u>

Part No. <u>CVU18N</u>

Part No. CVF18N-M18N

Part No. CVM18N-F18N