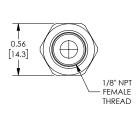

Part No. CVU10N

Part No. CVU18N

Part No. CVF18N-M18N

Part No. CVM18N-F18N

| NITTA THEUMALE CHECK VAIVE FILMINGS |                                                                                                                                                    |                                                                                                                                                                                                                                                                                                                                                                                                                                                                                                                                                                                                                                                                                                                                                                                                                                                                                             |                                                                                                                                                                                                                                                                                                                                                                                                                                                                                                                                                                                                                                                                                                                                                                                                                                                          |
|-------------------------------------|----------------------------------------------------------------------------------------------------------------------------------------------------|---------------------------------------------------------------------------------------------------------------------------------------------------------------------------------------------------------------------------------------------------------------------------------------------------------------------------------------------------------------------------------------------------------------------------------------------------------------------------------------------------------------------------------------------------------------------------------------------------------------------------------------------------------------------------------------------------------------------------------------------------------------------------------------------------------------------------------------------------------------------------------------------|----------------------------------------------------------------------------------------------------------------------------------------------------------------------------------------------------------------------------------------------------------------------------------------------------------------------------------------------------------------------------------------------------------------------------------------------------------------------------------------------------------------------------------------------------------------------------------------------------------------------------------------------------------------------------------------------------------------------------------------------------------------------------------------------------------------------------------------------------------|
| Price                               | Description                                                                                                                                        | Parts Per<br>Pkg                                                                                                                                                                                                                                                                                                                                                                                                                                                                                                                                                                                                                                                                                                                                                                                                                                                                            | Weight<br>(lbs)                                                                                                                                                                                                                                                                                                                                                                                                                                                                                                                                                                                                                                                                                                                                                                                                                                          |
| 7.75                                | NITRA pneumatic threaded fitting, check valve, nickel-plated brass body,<br>nickel-plated brass threads, (2) #10-32 female threaded connection(s). | 1                                                                                                                                                                                                                                                                                                                                                                                                                                                                                                                                                                                                                                                                                                                                                                                                                                                                                           | 0.2                                                                                                                                                                                                                                                                                                                                                                                                                                                                                                                                                                                                                                                                                                                                                                                                                                                      |
|                                     |                                                                                                                                                    | 1                                                                                                                                                                                                                                                                                                                                                                                                                                                                                                                                                                                                                                                                                                                                                                                                                                                                                           | 0.7                                                                                                                                                                                                                                                                                                                                                                                                                                                                                                                                                                                                                                                                                                                                                                                                                                                      |
| 9.25                                | nickel-plated brass threads, (1) 1/8in female NPT to (1) 1/8in male NPT                                                                            | 1                                                                                                                                                                                                                                                                                                                                                                                                                                                                                                                                                                                                                                                                                                                                                                                                                                                                                           | 0.7                                                                                                                                                                                                                                                                                                                                                                                                                                                                                                                                                                                                                                                                                                                                                                                                                                                      |
| 9.25                                | nickel-plated brass threads, (1) 1/8in male NPT to (1) 1/8in female NPT                                                                            | 1                                                                                                                                                                                                                                                                                                                                                                                                                                                                                                                                                                                                                                                                                                                                                                                                                                                                                           | 0.7                                                                                                                                                                                                                                                                                                                                                                                                                                                                                                                                                                                                                                                                                                                                                                                                                                                      |
| 7.<br>9.                            | rice<br>.75<br>.25<br>.25<br>.25                                                                                                                   | Description   .75 NITRA pneumatic threaded fitting, check valve, nickel-plated brass body, nickel-plated brass threads, (2) #10-32 female threaded connection(s).   .25 NITRA pneumatic threaded fitting, check valve, nickel-plated brass body, nickel-plated brass threads, (2) 1/8in female NPT connection(s).   .25 NITRA pneumatic threaded fitting, check valve, nickel-plated brass body, nickel-plated brass threads, (2) 1/8in female NPT connection(s).   .25 NITRA pneumatic threaded fitting, check valve, nickel-plated brass body, nickel-plated brass threads, (1) 1/8in female NPT to (1) 1/8in male NPT connection(s).   .25 NITRA pneumatic threaded fitting, check valve, nickel-plated brass body, nickel-plated brass body, nickel-plated brass body, nickel-plated brass body, nickel-plated brass threads, (1) 1/8in female NPT to (1) 1/8in male NPT connection(s). | Price Description Parts Per<br>Pkg   .75 NITRA pneumatic threaded fitting, check valve, nickel-plated brass body,<br>nickel-plated brass threads, (2) #10-32 female threaded connection(s). 1   .25 NITRA pneumatic threaded fitting, check valve, nickel-plated brass body,<br>nickel-plated brass threads, (2) 1/8in female NPT connection(s). 1   .25 NITRA pneumatic threaded fitting, check valve, nickel-plated brass body,<br>nickel-plated brass threads, (1) 1/8in female NPT to (1) 1/8in male NPT<br>connection(s). 1   .25 NITRA pneumatic threaded fitting, check valve, nickel-plated brass body,<br>nickel-plated brass threads, (1) 1/8in female NPT to (1) 1/8in mele NPT 1   .25 NITRA pneumatic threaded fitting, check valve, nickel-plated brass body,<br>nickel-plated brass threads, (1) 1/8in male NPT to (1) 1/8in female NPT 1 |

## Dimensions

0.82

[20.8]

inches [mm]

Part No. <u>CVU10N</u>

Part No. <u>CVU18N</u>

Part No. CVF18N-M18N

Part No. CVM18N-F18N