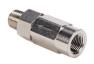

Part No. CVU10N

Part No. CVU18N

Part No. CVF18N-M18N

Part No. CVM18N-F18N

| NITTA THEUMALE CHECK VAIVE FILMINGS |                                                                                                                                                    |                                                                                                                                                                                                                                                                                                                                                                                                                                                                                                                                                                                                                                                                                                                                                                                                                                                                                             |                                                                                                                                                                                                                                                                                                                                                                                                                                                                                                                                                                                                                                                                                                                                                                                                                                                          |
|-------------------------------------|----------------------------------------------------------------------------------------------------------------------------------------------------|---------------------------------------------------------------------------------------------------------------------------------------------------------------------------------------------------------------------------------------------------------------------------------------------------------------------------------------------------------------------------------------------------------------------------------------------------------------------------------------------------------------------------------------------------------------------------------------------------------------------------------------------------------------------------------------------------------------------------------------------------------------------------------------------------------------------------------------------------------------------------------------------|----------------------------------------------------------------------------------------------------------------------------------------------------------------------------------------------------------------------------------------------------------------------------------------------------------------------------------------------------------------------------------------------------------------------------------------------------------------------------------------------------------------------------------------------------------------------------------------------------------------------------------------------------------------------------------------------------------------------------------------------------------------------------------------------------------------------------------------------------------|
| Price                               | Description                                                                                                                                        | Parts Per<br>Pkg                                                                                                                                                                                                                                                                                                                                                                                                                                                                                                                                                                                                                                                                                                                                                                                                                                                                            | Weight<br>(lbs)                                                                                                                                                                                                                                                                                                                                                                                                                                                                                                                                                                                                                                                                                                                                                                                                                                          |
| 7.75                                | NITRA pneumatic threaded fitting, check valve, nickel-plated brass body,<br>nickel-plated brass threads, (2) #10-32 female threaded connection(s). | 1                                                                                                                                                                                                                                                                                                                                                                                                                                                                                                                                                                                                                                                                                                                                                                                                                                                                                           | 0.2                                                                                                                                                                                                                                                                                                                                                                                                                                                                                                                                                                                                                                                                                                                                                                                                                                                      |
|                                     |                                                                                                                                                    | 1                                                                                                                                                                                                                                                                                                                                                                                                                                                                                                                                                                                                                                                                                                                                                                                                                                                                                           | 0.7                                                                                                                                                                                                                                                                                                                                                                                                                                                                                                                                                                                                                                                                                                                                                                                                                                                      |
| 9.25                                | nickel-plated brass threads, (1) 1/8in female NPT to (1) 1/8in male NPT                                                                            | 1                                                                                                                                                                                                                                                                                                                                                                                                                                                                                                                                                                                                                                                                                                                                                                                                                                                                                           | 0.7                                                                                                                                                                                                                                                                                                                                                                                                                                                                                                                                                                                                                                                                                                                                                                                                                                                      |
| 9.25                                | nickel-plated brass threads, (1) 1/8in male NPT to (1) 1/8in female NPT                                                                            | 1                                                                                                                                                                                                                                                                                                                                                                                                                                                                                                                                                                                                                                                                                                                                                                                                                                                                                           | 0.7                                                                                                                                                                                                                                                                                                                                                                                                                                                                                                                                                                                                                                                                                                                                                                                                                                                      |
| 7.<br>9.                            | rice<br>.75<br>.25<br>.25<br>.25                                                                                                                   | Description   .75 NITRA pneumatic threaded fitting, check valve, nickel-plated brass body, nickel-plated brass threads, (2) #10-32 female threaded connection(s).   .25 NITRA pneumatic threaded fitting, check valve, nickel-plated brass body, nickel-plated brass threads, (2) 1/8in female NPT connection(s).   .25 NITRA pneumatic threaded fitting, check valve, nickel-plated brass body, nickel-plated brass threads, (2) 1/8in female NPT connection(s).   .25 NITRA pneumatic threaded fitting, check valve, nickel-plated brass body, nickel-plated brass threads, (1) 1/8in female NPT to (1) 1/8in male NPT connection(s).   .25 NITRA pneumatic threaded fitting, check valve, nickel-plated brass body, nickel-plated brass body, nickel-plated brass body, nickel-plated brass body, nickel-plated brass threads, (1) 1/8in female NPT to (1) 1/8in male NPT connection(s). | Price Description Parts Per<br>Pkg   .75 NITRA pneumatic threaded fitting, check valve, nickel-plated brass body,<br>nickel-plated brass threads, (2) #10-32 female threaded connection(s). 1   .25 NITRA pneumatic threaded fitting, check valve, nickel-plated brass body,<br>nickel-plated brass threads, (2) 1/8in female NPT connection(s). 1   .25 NITRA pneumatic threaded fitting, check valve, nickel-plated brass body,<br>nickel-plated brass threads, (1) 1/8in female NPT to (1) 1/8in male NPT<br>connection(s). 1   .25 NITRA pneumatic threaded fitting, check valve, nickel-plated brass body,<br>nickel-plated brass threads, (1) 1/8in female NPT to (1) 1/8in mele NPT 1   .25 NITRA pneumatic threaded fitting, check valve, nickel-plated brass body,<br>nickel-plated brass threads, (1) 1/8in male NPT to (1) 1/8in female NPT 1 |

## Dimensions

0.82

[20.8]

inches [mm]

Part No. <u>CVU10N</u>

Part No. <u>CVU18N</u>

Part No. CVF18N-M18N

Part No. CVM18N-F18N