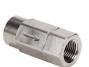

Part No. CVU10N

Part No. CVU18N

Part No. CVF18N-M18N

Part No. CVM18N-F18N

| NITTA THEUMALE CHECK VAIVE FILMINGS |                                                                                                                                                    |                                                                                                                                                                                                                                                                                                                                                                                                                                                                                                                                                                                                                                                                                                                                                                                                                                                                                             |                                                                                                                                                                                                                                                                                                                                                                                                                                                                                                                                                                                                                                                                                                                                                                                                                                                          |
|-------------------------------------|----------------------------------------------------------------------------------------------------------------------------------------------------|---------------------------------------------------------------------------------------------------------------------------------------------------------------------------------------------------------------------------------------------------------------------------------------------------------------------------------------------------------------------------------------------------------------------------------------------------------------------------------------------------------------------------------------------------------------------------------------------------------------------------------------------------------------------------------------------------------------------------------------------------------------------------------------------------------------------------------------------------------------------------------------------|----------------------------------------------------------------------------------------------------------------------------------------------------------------------------------------------------------------------------------------------------------------------------------------------------------------------------------------------------------------------------------------------------------------------------------------------------------------------------------------------------------------------------------------------------------------------------------------------------------------------------------------------------------------------------------------------------------------------------------------------------------------------------------------------------------------------------------------------------------|
| Price                               | Description                                                                                                                                        | Parts Per<br>Pkg                                                                                                                                                                                                                                                                                                                                                                                                                                                                                                                                                                                                                                                                                                                                                                                                                                                                            | Weight<br>(lbs)                                                                                                                                                                                                                                                                                                                                                                                                                                                                                                                                                                                                                                                                                                                                                                                                                                          |
| 7.75                                | NITRA pneumatic threaded fitting, check valve, nickel-plated brass body,<br>nickel-plated brass threads, (2) #10-32 female threaded connection(s). | 1                                                                                                                                                                                                                                                                                                                                                                                                                                                                                                                                                                                                                                                                                                                                                                                                                                                                                           | 0.2                                                                                                                                                                                                                                                                                                                                                                                                                                                                                                                                                                                                                                                                                                                                                                                                                                                      |
|                                     |                                                                                                                                                    | 1                                                                                                                                                                                                                                                                                                                                                                                                                                                                                                                                                                                                                                                                                                                                                                                                                                                                                           | 0.7                                                                                                                                                                                                                                                                                                                                                                                                                                                                                                                                                                                                                                                                                                                                                                                                                                                      |
| 9.25                                | nickel-plated brass threads, (1) 1/8in female NPT to (1) 1/8in male NPT                                                                            | 1                                                                                                                                                                                                                                                                                                                                                                                                                                                                                                                                                                                                                                                                                                                                                                                                                                                                                           | 0.7                                                                                                                                                                                                                                                                                                                                                                                                                                                                                                                                                                                                                                                                                                                                                                                                                                                      |
| 9.25                                | nickel-plated brass threads, (1) 1/8in male NPT to (1) 1/8in female NPT                                                                            | 1                                                                                                                                                                                                                                                                                                                                                                                                                                                                                                                                                                                                                                                                                                                                                                                                                                                                                           | 0.7                                                                                                                                                                                                                                                                                                                                                                                                                                                                                                                                                                                                                                                                                                                                                                                                                                                      |
| 7.<br>9.                            | rice<br>.75<br>.25<br>.25<br>.25                                                                                                                   | Description   .75 NITRA pneumatic threaded fitting, check valve, nickel-plated brass body, nickel-plated brass threads, (2) #10-32 female threaded connection(s).   .25 NITRA pneumatic threaded fitting, check valve, nickel-plated brass body, nickel-plated brass threads, (2) 1/8in female NPT connection(s).   .25 NITRA pneumatic threaded fitting, check valve, nickel-plated brass body, nickel-plated brass threads, (2) 1/8in female NPT connection(s).   .25 NITRA pneumatic threaded fitting, check valve, nickel-plated brass body, nickel-plated brass threads, (1) 1/8in female NPT to (1) 1/8in male NPT connection(s).   .25 NITRA pneumatic threaded fitting, check valve, nickel-plated brass body, nickel-plated brass body, nickel-plated brass body, nickel-plated brass body, nickel-plated brass threads, (1) 1/8in female NPT to (1) 1/8in male NPT connection(s). | Price Description Parts Per<br>Pkg   .75 NITRA pneumatic threaded fitting, check valve, nickel-plated brass body,<br>nickel-plated brass threads, (2) #10-32 female threaded connection(s). 1   .25 NITRA pneumatic threaded fitting, check valve, nickel-plated brass body,<br>nickel-plated brass threads, (2) 1/8in female NPT connection(s). 1   .25 NITRA pneumatic threaded fitting, check valve, nickel-plated brass body,<br>nickel-plated brass threads, (1) 1/8in female NPT to (1) 1/8in male NPT<br>connection(s). 1   .25 NITRA pneumatic threaded fitting, check valve, nickel-plated brass body,<br>nickel-plated brass threads, (1) 1/8in female NPT to (1) 1/8in mele NPT 1   .25 NITRA pneumatic threaded fitting, check valve, nickel-plated brass body,<br>nickel-plated brass threads, (1) 1/8in male NPT to (1) 1/8in female NPT 1 |

## Dimensions

0.82

[20.8]

inches [mm]

Part No. <u>CVU10N</u>

Part No. <u>CVU18N</u>

Part No. CVF18N-M18N

Part No. CVM18N-F18N