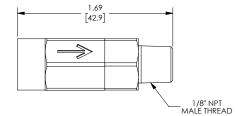

## Dimensions

0.82

[20.8]

inches [mm]

Part No. <u>CVU10N</u>

Part No. <u>CVU18N</u>

Part No. CVF18N-M18N

Part No. CVM18N-F18N