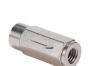

Part No. CVU10N

Part No. CVU18N

Part No. CVF18N-M18N

Part No. CVM18N-F18N

| NITTA THEUMALE CHECK VAIVE FILMINGS |                                                                                                                                                    |                                                                                                                                                                                                                                                                                                                                                                                                                                                                                                                                                                                                                                                                                                                                                                                                                                                                                             |                                                                                                                                                                                                                                                                                                                                                                                                                                                                                                                                                                                                                                                                                                                                                                                                                                                          |
|-------------------------------------|----------------------------------------------------------------------------------------------------------------------------------------------------|---------------------------------------------------------------------------------------------------------------------------------------------------------------------------------------------------------------------------------------------------------------------------------------------------------------------------------------------------------------------------------------------------------------------------------------------------------------------------------------------------------------------------------------------------------------------------------------------------------------------------------------------------------------------------------------------------------------------------------------------------------------------------------------------------------------------------------------------------------------------------------------------|----------------------------------------------------------------------------------------------------------------------------------------------------------------------------------------------------------------------------------------------------------------------------------------------------------------------------------------------------------------------------------------------------------------------------------------------------------------------------------------------------------------------------------------------------------------------------------------------------------------------------------------------------------------------------------------------------------------------------------------------------------------------------------------------------------------------------------------------------------|
| Price                               | Description                                                                                                                                        | Parts Per<br>Pkg                                                                                                                                                                                                                                                                                                                                                                                                                                                                                                                                                                                                                                                                                                                                                                                                                                                                            | Weight<br>(lbs)                                                                                                                                                                                                                                                                                                                                                                                                                                                                                                                                                                                                                                                                                                                                                                                                                                          |
| 7.75                                | NITRA pneumatic threaded fitting, check valve, nickel-plated brass body,<br>nickel-plated brass threads, (2) #10-32 female threaded connection(s). | 1                                                                                                                                                                                                                                                                                                                                                                                                                                                                                                                                                                                                                                                                                                                                                                                                                                                                                           | 0.2                                                                                                                                                                                                                                                                                                                                                                                                                                                                                                                                                                                                                                                                                                                                                                                                                                                      |
|                                     |                                                                                                                                                    | 1                                                                                                                                                                                                                                                                                                                                                                                                                                                                                                                                                                                                                                                                                                                                                                                                                                                                                           | 0.7                                                                                                                                                                                                                                                                                                                                                                                                                                                                                                                                                                                                                                                                                                                                                                                                                                                      |
| 9.25                                | nickel-plated brass threads, (1) 1/8in female NPT to (1) 1/8in male NPT                                                                            | 1                                                                                                                                                                                                                                                                                                                                                                                                                                                                                                                                                                                                                                                                                                                                                                                                                                                                                           | 0.7                                                                                                                                                                                                                                                                                                                                                                                                                                                                                                                                                                                                                                                                                                                                                                                                                                                      |
| 9.25                                | nickel-plated brass threads, (1) 1/8in male NPT to (1) 1/8in female NPT                                                                            | 1                                                                                                                                                                                                                                                                                                                                                                                                                                                                                                                                                                                                                                                                                                                                                                                                                                                                                           | 0.7                                                                                                                                                                                                                                                                                                                                                                                                                                                                                                                                                                                                                                                                                                                                                                                                                                                      |
| 7.<br>9.                            | rice<br>.75<br>.25<br>.25<br>.25                                                                                                                   | Description   .75 NITRA pneumatic threaded fitting, check valve, nickel-plated brass body, nickel-plated brass threads, (2) #10-32 female threaded connection(s).   .25 NITRA pneumatic threaded fitting, check valve, nickel-plated brass body, nickel-plated brass threads, (2) 1/8in female NPT connection(s).   .25 NITRA pneumatic threaded fitting, check valve, nickel-plated brass body, nickel-plated brass threads, (2) 1/8in female NPT connection(s).   .25 NITRA pneumatic threaded fitting, check valve, nickel-plated brass body, nickel-plated brass threads, (1) 1/8in female NPT to (1) 1/8in male NPT connection(s).   .25 NITRA pneumatic threaded fitting, check valve, nickel-plated brass body, nickel-plated brass body, nickel-plated brass body, nickel-plated brass body, nickel-plated brass threads, (1) 1/8in female NPT to (1) 1/8in male NPT connection(s). | Price Description Parts Per<br>Pkg   .75 NITRA pneumatic threaded fitting, check valve, nickel-plated brass body,<br>nickel-plated brass threads, (2) #10-32 female threaded connection(s). 1   .25 NITRA pneumatic threaded fitting, check valve, nickel-plated brass body,<br>nickel-plated brass threads, (2) 1/8in female NPT connection(s). 1   .25 NITRA pneumatic threaded fitting, check valve, nickel-plated brass body,<br>nickel-plated brass threads, (1) 1/8in female NPT to (1) 1/8in male NPT<br>connection(s). 1   .25 NITRA pneumatic threaded fitting, check valve, nickel-plated brass body,<br>nickel-plated brass threads, (1) 1/8in female NPT to (1) 1/8in mele NPT 1   .25 NITRA pneumatic threaded fitting, check valve, nickel-plated brass body,<br>nickel-plated brass threads, (1) 1/8in male NPT to (1) 1/8in female NPT 1 |

## Dimensions

0.82

[20.8]

inches [mm]

Part No. <u>CVU10N</u>

Part No. <u>CVU18N</u>

Part No. CVF18N-M18N

Part No. CVM18N-F18N