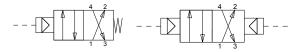

#### **Valve Symbols**

Diagram A

Diagram B

| BVS 4-Way Air Pilot Specifications  |                                                                                              |
|-------------------------------------|----------------------------------------------------------------------------------------------|
| Models                              | BVS-46M-2P                                                                                   |
| Price                               | \$29.00                                                                                      |
| Weight (lbs)                        | 0.13                                                                                         |
| Acting                              | Spool (2-Position), double air pilot                                                         |
| Diagram                             | В                                                                                            |
| Port Size                           | (1) 6mm inlet<br>(2) 6mm outlet<br>(1) 6mm exhaust<br>(2) 5/32" (4mm) pilot                  |
| Orifice Size                        | 0.2" [5.0 mm] (Cv = 0.8)                                                                     |
| Fluid                               | Air or Inert Gas (to be filtered by 40µ filter element)                                      |
| Min. / Max. Pressure                | 30psi (2bar) - 120psi (8.3 bar)                                                              |
| Vacuum                              | Air pilot models can be used in vacuum applications with external air signal to pilot ports. |
| Body                                | Glass Reinforced Thermoplastic                                                               |
| Expected Life                       | 20,000,000 cycles at max 3 cycles/second                                                     |
| Temperature - Operation and Storage | 0~120°F (-18~49°C)                                                                           |
| Lubrication                         | Not Required                                                                                 |
| Protection                          | IP 65                                                                                        |