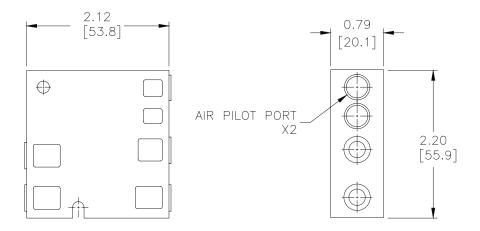

### **Dimensions**

inches [mm]

**BVS Single Air Pilot** 

**BVS Double Air Pilot** 

See our website www.AutomationDirect.com for complete Engineering drawings.