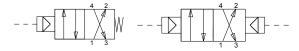

#### **Valve Symbols**

Diagram A

Diagram B

| BVS 4-Way Air Pilot Specifications  |                                                                                              |
|-------------------------------------|----------------------------------------------------------------------------------------------|
| Models                              | BVS-46M-2P                                                                                   |
| Price                               | Retired                                                                                      |
| Weight (lbs)                        | 0.13                                                                                         |
| Acting                              | Spool (2-Position), double air pilot                                                         |
| Diagram                             | В                                                                                            |
| Port Size                           | (1) 6mm inlet<br>(2) 6mm outlet<br>(1) 6mm exhaust<br>(2) 5/32" (4mm) pilot                  |
| Orifice Size                        | 0.2" [5.0 mm] (Cv = 0.8)                                                                     |
| Fluid                               | Air or Inert Gas (to be filtered by 40µ filter element)                                      |
| Min. / Max. Pressure                | 30psi (2bar) - 120psi (8.3 bar)                                                              |
| Vacuum                              | Air pilot models can be used in vacuum applications with external air signal to pilot ports. |
| Body                                | Glass Reinforced Thermoplastic                                                               |
| Expected Life                       | 20,000,000 cycles at max 3 cycles/second                                                     |
| Temperature - Operation and Storage | 0~120°F (-18~49°C)                                                                           |
| Lubrication                         | Not Required                                                                                 |
| Protection                          | IP 65                                                                                        |