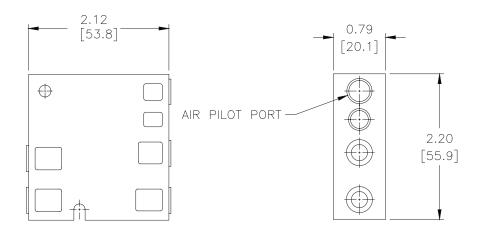

### **Dimensions**

inches [mm]

**BVS Single Air Pilot** 

**BVS Double Air Pilot** 

See our website www.AutomationDirect.com for complete Engineering drawings.