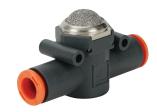

## Inline Manual Shutoff Valves - 2-Way/ 3-Way Locking/Non-Locking

**NITRA** pneumatic push-to-connect in-line hand valves have a technopolymer body and nickel-plated brass valve insert, with a range of 0 to 150 psi. Both 2-way and 3-way valves are available with or without locking capability. 3-way valves relieve pressure downstream when in the closed position.

## **Features**

- Works with flexible pneumatic tubing
- Easily added to existing circuits
- 2-way and 3-way valves available
- Lockable valves keep valve in closed position during maintenance (Note: Valve can only be locked in closed position)
- Two-year warranty

| NITRA Inline Manual Shutoff Valves      |         |                                       |                        |      |      |      |      |      |       |      |                          |                      |                         |
|-----------------------------------------|---------|---------------------------------------|------------------------|------|------|------|------|------|-------|------|--------------------------|----------------------|-------------------------|
| Inch Sizes - dimensions in inches (in.) |         |                                       |                        |      |      |      |      |      |       |      |                          |                      |                         |
| Part No.                                | Price   | Tube Size                             | Position               | A    | В    | С    | D    | Ε    | Н     | 1    | Max<br>Pressure<br>(psi) | Flow Rate<br>(scfm)* | Package Weight<br>(lbs) |
| HVU14-2                                 | \$14.00 | 1/4 in.x 1/4 in.                      | 2-way<br>(non-locking) | 1.85 | 1.61 | 0.58 | 0.79 | 0.45 | M15x1 | 0.55 | 145                      | 9.9                  | 0.1                     |
| HVU14-3                                 | \$14.00 | 1/4 in. x 1/4 in.                     | 3-way<br>(non-locking) |      |      |      |      |      |       |      |                          |                      | 0.1                     |
| <u>HVU516-2</u>                         | \$15.50 | 5/16 in. [8mm]<br>x<br>5/16 in. [8mm] | 2-way<br>(non-locking) | 2.18 | 1.81 | 0.74 | 0.94 | 0.54 | M15x1 | 0.59 | 145                      | 16.6                 | 0.1                     |
| <u>HVU516-3</u>                         | \$15.50 | 5/16 in. [8mm]<br>x<br>5/16 in. [8mm] | 3-way<br>(non-locking) |      |      |      |      |      |       |      |                          |                      | 0.1                     |
| HVU14-2L                                | \$23.50 | 1/4 in. x 1/4 in.                     | 2-way<br>(locking)     | 1.85 | 1.61 | 0.58 | 0.79 | 0.45 | M15x1 | 0.55 | 145                      | 9.9                  | 0.1                     |
| HVU14-3L                                | \$30.50 | 1/4 in. x 1/4 in.                     | 3-way<br>(locking)     |      |      |      |      |      |       |      |                          |                      | 0.1                     |
| HVU516-2L                               | \$25.00 | 5/16 in. [8mm]<br>x<br>5/16 in. [8mm] | 2-way<br>(locking)     | 2.18 | 1.81 | 0.74 | 0.94 | 0.54 | M15x1 | 0.59 | 145                      | 16.6                 | 0.2                     |
| HVU516-3L                               | \$24.50 | 5/16 in. [8mm]<br>x<br>5/16 in. [8mm] | 3-way<br>(locking)     |      |      |      |      |      |       |      |                          |                      | 0.2                     |