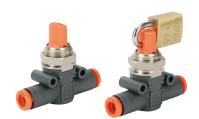

## Inline Manual Shutoff Valves - 2-Way/ 3-Way Locking/Non-Locking

**NITRA** pneumatic push-to-connect in-line hand valves have a technopolymer body and nickel-plated brass valve insert, with a range of 0 to 150 psi. Both 2-way and 3-way valves are available with or without locking capability. 3-way valves relieve pressure downstream when in the closed position.

## **Features**

- Works with flexible pneumatic tubing
- Easily added to existing circuits
- 2-way and 3-way valves available
- Lockable valves keep valve in closed position during maintenance (Note: Valve can only be locked in closed position)
- Two-year warranty

| NITRA Inline Manual Shutoff Valves      |         |                                       |                        |      |      |      |      |      |       |      |                          |                      |                         |
|-----------------------------------------|---------|---------------------------------------|------------------------|------|------|------|------|------|-------|------|--------------------------|----------------------|-------------------------|
| Inch Sizes - dimensions in inches (in.) |         |                                       |                        |      |      |      |      |      |       |      |                          |                      |                         |
| Part No.                                | Price   | Tube Size                             | Position               | A    | В    | С    | D    | Ε    | Н     | 1    | Max<br>Pressure<br>(psi) | Flow Rate<br>(scfm)* | Package Weight<br>(lbs) |
| HVU14-2                                 | \$14.00 | 1/4 in.x 1/4 in.                      | 2-way<br>(non-locking) | 1.85 | 1.61 | 0.58 | 0.79 | 0.45 | M15x1 | 0.55 | 145                      | 9.9                  | 0.1                     |
| HVU14-3                                 | \$14.00 | 1/4 in. x 1/4 in.                     | 3-way<br>(non-locking) |      |      |      |      |      |       |      |                          |                      | 0.1                     |
| <u>HVU516-2</u>                         | \$15.50 | 5/16 in. [8mm]<br>x<br>5/16 in. [8mm] | 2-way<br>(non-locking) | 2.18 | 1.81 | 0.74 | 0.94 | 0.54 | M15x1 | 0.59 | 145                      | 16.6                 | 0.1                     |
| <u>HVU516-3</u>                         | \$15.50 | 5/16 in. [8mm]<br>x<br>5/16 in. [8mm] | 3-way<br>(non-locking) |      |      |      |      |      |       |      |                          |                      | 0.1                     |
| HVU14-2L                                | \$23.50 | 1/4 in. x 1/4 in.                     | 2-way<br>(locking)     | 1.85 | 1.61 | 0.58 | 0.79 | 0.45 | M15x1 | 0.55 | 145                      | 9.9                  | 0.1                     |
| HVU14-3L                                | \$30.50 | 1/4 in. x 1/4 in.                     | 3-way<br>(locking)     |      |      |      |      |      |       |      |                          |                      | 0.1                     |
| HVU516-2L                               | \$25.00 | 5/16 in. [8mm]<br>x<br>5/16 in. [8mm] | 2-way<br>(locking)     | 2.18 | 1.81 | 0.74 | 0.94 | 0.54 | M15x1 | 0.59 | 145                      | 16.6                 | 0.2                     |
| HVU516-3L                               | \$24.50 | 5/16 in. [8mm]<br>x<br>5/16 in. [8mm] | 3-way<br>(locking)     |      |      |      |      |      |       |      |                          |                      | 0.2                     |