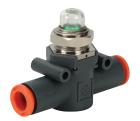

## Inline Manual Shutoff Valves - 2-Way/ 3-Way Locking/Non-Locking

**NITRA** pneumatic push-to-connect in-line hand valves have a technopolymer body and nickel-plated brass valve insert, with a range of 0 to 150 psi. Both 2-way and 3-way valves are available with or without locking capability. 3-way valves relieve pressure downstream when in the closed position.

## **Features**

- Works with flexible pneumatic tubing
- Easily added to existing circuits
- 2-way and 3-way valves available
- Lockable valves keep valve in closed position during maintenance (Note: Valve can only be locked in closed position)
- Two-year warranty

| NITRA Inline Manual Shutoff Valves      |         |                                       |                        |      |      |      |      |      |       |      |                          |                      |                         |
|-----------------------------------------|---------|---------------------------------------|------------------------|------|------|------|------|------|-------|------|--------------------------|----------------------|-------------------------|
| Inch Sizes - dimensions in inches (in.) |         |                                       |                        |      |      |      |      |      |       |      |                          |                      |                         |
| Part No.                                | Price   | Tube Size                             | Position               | A    | В    | С    | D    | Ε    | Н     | 1    | Max<br>Pressure<br>(psi) | Flow Rate<br>(scfm)* | Package Weight<br>(lbs) |
| HVU14-2                                 | \$14.00 | 1/4 in.x 1/4 in.                      | 2-way<br>(non-locking) | 1.85 | 1.61 | 0.58 | 0.79 | 0.45 | M15x1 | 0.55 | 145                      | 9.9                  | 0.1                     |
| HVU14-3                                 | \$14.00 | 1/4 in. x 1/4 in.                     | 3-way<br>(non-locking) |      |      |      |      |      |       |      |                          |                      | 0.1                     |
| <u>HVU516-2</u>                         | \$15.50 | 5/16 in. [8mm]<br>x<br>5/16 in. [8mm] | 2-way<br>(non-locking) | 2.18 | 1.81 | 0.74 | 0.94 | 0.54 | M15x1 | 0.59 | 145                      | 16.6                 | 0.1                     |
| <u>HVU516-3</u>                         | \$15.50 | 5/16 in. [8mm]<br>x<br>5/16 in. [8mm] | 3-way<br>(non-locking) |      |      |      |      |      |       |      |                          |                      | 0.1                     |
| HVU14-2L                                | \$23.50 | 1/4 in. x 1/4 in.                     | 2-way<br>(locking)     | 1.85 | 1.61 | 0.58 | 0.79 | 0.45 | M15x1 | 0.55 | 145                      | 9.9                  | 0.1                     |
| HVU14-3L                                | \$30.50 | 1/4 in. x 1/4 in.                     | 3-way<br>(locking)     |      |      |      |      |      |       |      |                          |                      | 0.1                     |
| HVU516-2L                               | \$25.00 | 5/16 in. [8mm]<br>x<br>5/16 in. [8mm] | 2-way<br>(locking)     | 2.18 | 1.81 | 0.74 | 0.94 | 0.54 | M15x1 | 0.59 | 145                      | 16.6                 | 0.2                     |
| HVU516-3L                               | \$24.50 | 5/16 in. [8mm]<br>x<br>5/16 in. [8mm] | 3-way<br>(locking)     |      |      |      |      |      |       |      |                          |                      | 0.2                     |