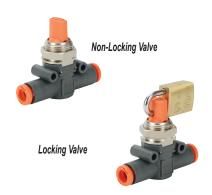

## Inline Manual Shutoff Valves - 2-Way/ 3-Way Locking/Non-Locking

**NITRA** pneumatic push-to-connect in-line hand valves have a technopolymer body and nickel-plated brass valve insert, with a range of 0 to 150 psi. Both 2-way and 3-way valves are available with or without locking capability. 3-way valves relieve pressure downstream when in the closed position.

## **Features**

- Works with flexible pneumatic tubing
- Easily added to existing circuits
- 2-way and 3-way valves available
- Lockable valves keep valve in closed position during maintenance (Note: Valve can only be locked in closed position)
- Two-year warranty