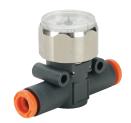

## Inline Manual Shutoff Valves - 2-Way/ 3-Way Locking/Non-Locking

**NITRA** pneumatic push-to-connect in-line hand valves have a technopolymer body and nickel-plated brass valve insert, with a range of 0 to 150 psi. Both 2-way and 3-way valves are available with or without locking capability. 3-way valves relieve pressure downstream when in the closed position.

## **Features**

- Works with flexible pneumatic tubing
- Easily added to existing circuits
- 2-way and 3-way valves available
- Lockable valves keep valve in closed position during maintenance (Note: Valve can only be locked in closed position)
- Two-year warranty

| NITRA Inline Manual Shutoff Valves      |         |                                       |                        |      |      |      |      |      |       |      |                          |                      |                         |
|-----------------------------------------|---------|---------------------------------------|------------------------|------|------|------|------|------|-------|------|--------------------------|----------------------|-------------------------|
| Inch Sizes - dimensions in inches (in.) |         |                                       |                        |      |      |      |      |      |       |      |                          |                      |                         |
| Part No.                                | Price   | Tube Size                             | Position               | A    | В    | С    | D    | Ε    | Н     | 1    | Max<br>Pressure<br>(psi) | Flow Rate<br>(scfm)* | Package Weight<br>(lbs) |
| HVU14-2                                 | \$14.00 | 1/4 in.x 1/4 in.                      | 2-way<br>(non-locking) | 1.85 | 1.61 | 0.58 | 0.79 | 0.45 | M15x1 | 0.55 | 145                      | 9.9                  | 0.1                     |
| HVU14-3                                 | \$14.00 | 1/4 in. x 1/4 in.                     | 3-way<br>(non-locking) |      |      |      |      |      |       |      |                          |                      | 0.1                     |
| <u>HVU516-2</u>                         | \$15.50 | 5/16 in. [8mm]<br>x<br>5/16 in. [8mm] | 2-way<br>(non-locking) | 2.18 | 1.81 | 0.74 | 0.94 | 0.54 | M15x1 | 0.59 | 145                      | 16.6                 | 0.1                     |
| <u>HVU516-3</u>                         | \$15.50 | 5/16 in. [8mm]<br>x<br>5/16 in. [8mm] | 3-way<br>(non-locking) |      |      |      |      |      |       |      |                          |                      | 0.1                     |
| HVU14-2L                                | \$23.50 | 1/4 in. x 1/4 in.                     | 2-way<br>(locking)     | 1.85 | 1.61 | 0.58 | 0.79 | 0.45 | M15x1 | 0.55 | 145                      | 9.9                  | 0.1                     |
| HVU14-3L                                | \$30.50 | 1/4 in. x 1/4 in.                     | 3-way<br>(locking)     |      |      |      |      |      |       |      |                          |                      | 0.1                     |
| HVU516-2L                               | \$25.00 | 5/16 in. [8mm]<br>x<br>5/16 in. [8mm] | 2-way<br>(locking)     | 2.18 | 1.81 | 0.74 | 0.94 | 0.54 | M15x1 | 0.59 | 145                      | 16.6                 | 0.2                     |
| HVU516-3L                               | \$24.50 | 5/16 in. [8mm]<br>x<br>5/16 in. [8mm] | 3-way<br>(locking)     |      |      |      |      |      |       |      |                          |                      | 0.2                     |