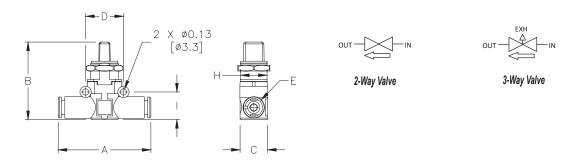

| NITRA Inline Manual Shutoff Valves      |         |                                       |                        |      |      |      |      |      |       |      |                          |                      |                         |
|-----------------------------------------|---------|---------------------------------------|------------------------|------|------|------|------|------|-------|------|--------------------------|----------------------|-------------------------|
| Inch Sizes - dimensions in inches (in.) |         |                                       |                        |      |      |      |      |      |       |      |                          |                      |                         |
| Part No.                                | Price   | Tube Size                             | Position               | A    | В    | С    | D    | Ε    | Н     | 1    | Max<br>Pressure<br>(psi) | Flow Rate<br>(scfm)* | Package Weight<br>(lbs) |
| HVU14-2                                 | \$14.00 | 1/4 in.x 1/4 in.                      | 2-way<br>(non-locking) | 1.85 | 1.61 | 0.58 | 0.79 | 0.45 | M15x1 | 0.55 | 145                      | 9.9                  | 0.1                     |
| HVU14-3                                 | \$14.00 | 1/4 in. x 1/4 in.                     | 3-way<br>(non-locking) |      |      |      |      |      |       |      |                          |                      | 0.1                     |
| <u>HVU516-2</u>                         | \$15.50 | 5/16 in. [8mm]<br>x<br>5/16 in. [8mm] | 2-way<br>(non-locking) | 2.18 | 1.81 | 0.74 | 0.94 | 0.54 | M15x1 | 0.59 | 145                      | 16.6                 | 0.1                     |
| <u>HVU516-3</u>                         | \$15.50 | 5/16 in. [8mm]<br>x<br>5/16 in. [8mm] | 3-way<br>(non-locking) |      |      |      |      |      |       |      |                          |                      | 0.1                     |
| HVU14-2L                                | \$23.50 | 1/4 in. x 1/4 in.                     | 2-way<br>(locking)     | 1.85 | 1.61 | 0.58 | 0.79 | 0.45 | M15x1 | 0.55 | 145                      | 9.9                  | 0.1                     |
| HVU14-3L                                | \$30.50 | 1/4 in. x 1/4 in.                     | 3-way<br>(locking)     |      |      |      |      |      |       |      |                          |                      | 0.1                     |
| HVU516-2L                               | \$25.00 | 5/16 in. [8mm]<br>x<br>5/16 in. [8mm] | 2-way<br>(locking)     | 2.18 | 1.81 | 0.74 | 0.94 | 0.54 | M15x1 | 0.59 | 145                      | 16.6                 | 0.2                     |
| HVU516-3L                               | \$24.50 | 5/16 in. [8mm]<br>x<br>5/16 in. [8mm] | 3-way<br>(locking)     |      |      |      |      |      |       |      |                          |                      | 0.2                     |

<sup>\*</sup>Flow conditions: 90psi inlet pressure, 14.5 psi  $\Delta P$ 