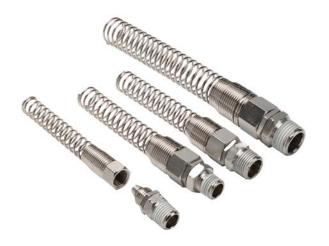

## **Nylon Coiled Hose Kit Accessories**

| Nylon Coiled Hose Kit Accessories* |        |                                                                                                                                         |                         |
|------------------------------------|--------|-----------------------------------------------------------------------------------------------------------------------------------------|-------------------------|
| Part Number                        | Price  | Description                                                                                                                             | Package<br>Weight (lbs) |
| <u>HS14-14M-R</u>                  | \$6.50 | NITRA pneumatic hose fitting,<br>replacement, nickel-plated brass, 1/4<br>inch inside diameter, 1/4 inch male NPT<br>swivel connections | 0.1                     |
| HS38-14M-R                         | \$9.25 | NITRA pneumatic hose fitting,<br>replacement, nickel-plated brass, 3/8<br>inch inside diameter, 1/4 inch male NPT<br>swivel connections | 0.2                     |