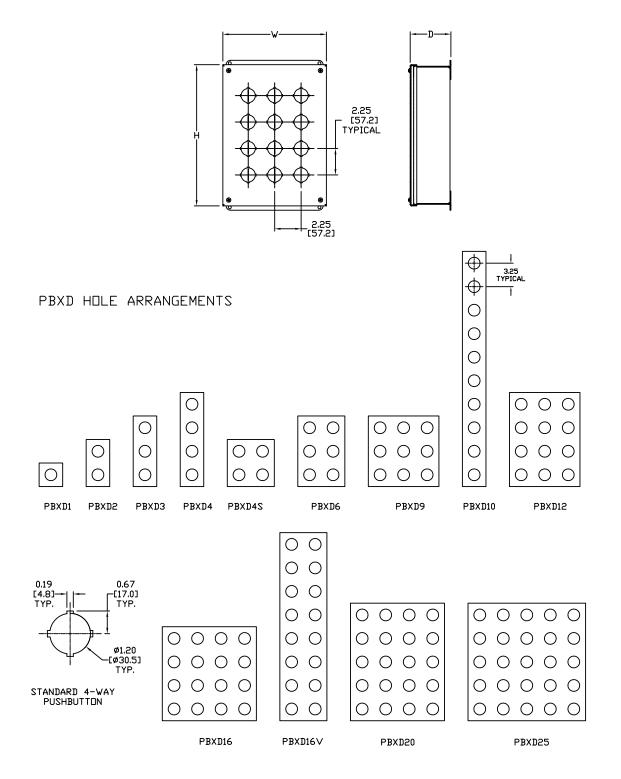

| Painted Steel                             | Price    | Enclosure Size HxWxD                   | # Holes | Drawing<br>Link |  |  |
|-------------------------------------------|----------|----------------------------------------|---------|-----------------|--|--|
| PBXD1                                     | \$93.00  | 4.32 x 4.38 x 5.14 [110 x 111 x 131]   | 1       | PDF             |  |  |
| PBXD2                                     | \$135.00 | 6.31 x 4.38 x 5.14 [160 x 111 x 131]   | 2       | PDF             |  |  |
| PBXD3                                     | \$120.00 | 8.26 x 4.38 x 5.14 [210 x 111 x 131]   | 3       | PDF             |  |  |
| PBXD4S                                    | \$136.00 | 7.57 x 6.63 x 5.14 [192 x 168 x 131]   | 4       | PDF             |  |  |
| PBXD4                                     | \$145.00 | 10.31 x 4.38 x 5.14 [262 x 111 x 131]  | 4       | PDF             |  |  |
| PBXD6                                     | \$156.00 | 9.82 x 6.63 x 5.14 [249 x 168 x 131]   | 6       | PDF             |  |  |
| PBXD9                                     | \$178.00 | 9.82 x 8.88 x 5.14 [249 x 226 x 131]   | 9       | PDF             |  |  |
| PBXD10                                    | \$195.00 | 14.32 x 6.63 x 5.14 [364 x 168 x 131]  | 10      | PDF             |  |  |
| PBXD12                                    | \$204.00 | 12.07 x 8.88 x 5.14 [307 x 226 x 131]  | 12      | PDF             |  |  |
| PBXD16                                    | \$229.00 | 12.07 x 11.13 x 5.14 [307 x 283 x 131] | 16      | PDF             |  |  |
| PBXD16V                                   | \$253.00 | 21.07 x 6.63 x 5.14 [535 x 168 x 131]  | 16      | PDF             |  |  |
| PBXD20                                    | \$256.00 | 14.32 x 11.13 x 5.14 [364 x 283 x 131] | 20      | PDF             |  |  |
| PBXD25                                    | \$289.00 | 14.32 x 13.38 x 5.14 [364 x 340 x 131] | 25      | PDF             |  |  |
| Note: Dimensions in inches [millimeters]. |          |                                        |         |                 |  |  |

#### **Dimensions**