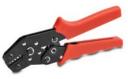

**Male Crimp Contact** 

**Female Crimp Contact** 

**Male Crimp Contact** 

**Female Crimp Contact** 

| Crimp Contact Tools |          |     |                                          |                |  |  |  |  |
|---------------------|----------|-----|------------------------------------------|----------------|--|--|--|--|
| Part<br>Number      | Price    | Qty | Description                              | Weight<br>[lb] |  |  |  |  |
| ZP-MC-CT1           | \$775.00 |     | Crimping tool w/die set and locator      | 1.593          |  |  |  |  |
| ZP-MC-CT2           | \$112.00 |     | Crimping tool w/die set only, no locator | 0.814          |  |  |  |  |
| ZP-MC-RT1           | \$116.00 | ] ] | Removal tool for 10A contacts            | 0.081          |  |  |  |  |
| ZP-MC-RT2           | \$105.00 |     | Removal tool for 16A contacts            | 0.086          |  |  |  |  |

ZP-MC-CT1

ZP-MC-CT2