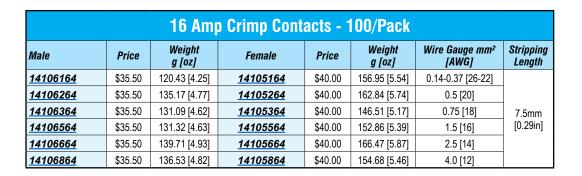

## Crimp Contacts - 10 and 16 Amp

Crimp contacts are made of hard silver-plated alloy. Wires to be connected must be carefully matched with the correct wire size of crimp contacts. Crimp contacts should be installed using a crimping tool.