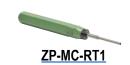

**Male Crimp Contact** 

**Female Crimp Contact** 

**Male Crimp Contact** 

**Female Crimp Contact** 

| Crimp Contact Tools |          |     |                                          |                |  |  |  |  |
|---------------------|----------|-----|------------------------------------------|----------------|--|--|--|--|
| Part<br>Number      | Price    | Qty | Description                              | Weight<br>[lb] |  |  |  |  |
| ZP-MC-CT1           | \$775.00 |     | Crimping tool w/die set and locator      | 1.593          |  |  |  |  |
| ZP-MC-CT2           | \$112.00 |     | Crimping tool w/die set only, no locator | 0.814          |  |  |  |  |
| ZP-MC-RT1           | \$116.00 | ] ] | Removal tool for 10A contacts            | 0.081          |  |  |  |  |
| ZP-MC-RT2           | \$105.00 |     | Removal tool for 16A contacts            | 0.086          |  |  |  |  |