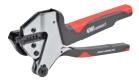

**Male Crimp Contact** 

**Female Crimp Contact** 

**Male Crimp Contact** 

**Female Crimp Contact** 

| Crimp Contact Tools |          |     |                                          |                |  |  |  |  |
|---------------------|----------|-----|------------------------------------------|----------------|--|--|--|--|
| Part<br>Number      | Price    | Qty | Description                              | Weight<br>[lb] |  |  |  |  |
| ZP-MC-CT1           | \$775.00 |     | Crimping tool w/die set and locator      | 1.593          |  |  |  |  |
| ZP-MC-CT2           | \$112.00 |     | Crimping tool w/die set only, no locator | 0.814          |  |  |  |  |
| ZP-MC-RT1           | \$116.00 | ] ] | Removal tool for 10A contacts            | 0.081          |  |  |  |  |
| ZP-MC-RT2           | \$105.00 |     | Removal tool for 16A contacts            | 0.086          |  |  |  |  |

ZP-MC-CT1

ZP-MC-CT2