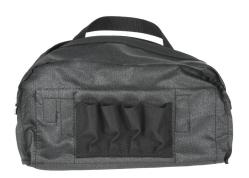

## **Features**

- Black ballistic nylon bag
- 2 strap-style carry handles
- D-rings for optional shoulder strap
- 3 exterior pockets on each side, (a 5.88" middle pocket, bordered
- by 2" pockets; each 4.50" deep) with a 2-snap cover flap • 4 interior pockets on each side (1.25" wide and 3.50" deep)
- Roomy interior for tools, meters or spare parts
- Stores easily in desk, case, or drawer

Interior Pockets

| Part Number      | Description                                                                            | <u>Weight</u><br>(Ibs) | Price   |
|------------------|----------------------------------------------------------------------------------------|------------------------|---------|
| <u>CH037071D</u> | Mechanic Tool Bag, 12.0 x 6.0 x 6.0 in., made of nylon cloth with 14 tool compartments | 6                      | \$41.00 |