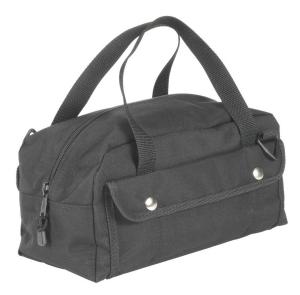

## Mechanic's Tool Bag

Side Pocket w/Snapping Flap

## **Features**

- Black ballistic nylon bag
- 2 strap-style carry handles
- D-rings for optional shoulder strap
- 3 exterior pockets on each side, (a 5.88" middle pocket, bordered
- by 2" pockets; each 4.50" deep) with a 2-snap cover flap • 4 interior pockets on each side (1.25" wide and 3.50" deep)
- Roomy interior for tools, meters or spare parts
- Stores easily in desk, case, or drawer

Interior Pockets

| Part Number      | Description                                                                            | <u>Weight</u><br>(Ibs) | Price   |
|------------------|----------------------------------------------------------------------------------------|------------------------|---------|
| <u>CH037071D</u> | Mechanic Tool Bag, 12.0 x 6.0 x 6.0 in., made of nylon cloth with 14 tool compartments | 6                      | \$41.00 |