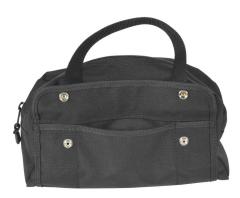

## **Features**

- Black ballistic nylon bag
- 2 strap-style carry handles
- D-rings for optional shoulder strap
- 3 exterior pockets on each side, (a 5.88" middle pocket, bordered
- by 2" pockets; each 4.50" deep) with a 2-snap cover flap • 4 interior pockets on each side (1.25" wide and 3.50" deep)
- Roomy interior for tools, meters or spare parts
- Stores easily in desk, case, or drawer

Interior Pockets

| Part Number      | Description                                                                            | <u>Weight</u><br>(Ibs) | Price   |
|------------------|----------------------------------------------------------------------------------------|------------------------|---------|
| <u>CH037071D</u> | Mechanic Tool Bag, 12.0 x 6.0 x 6.0 in., made of nylon cloth with 14 tool compartments | 6                      | \$41.00 |