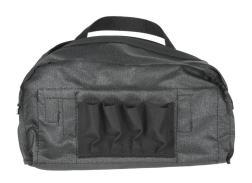

## **Features**

- Black ballistic nylon bag
- 2 strap-style carry handles
- D-rings for optional shoulder strap
- 3 exterior pockets on each side, (a 5.88" middle pocket, bordered by 2" pockets; each 4.50" deep) with a 2-snap cover flap
- 4 interior pockets on each side (1.25" wide and 3.50" deep)
- Roomy interior for tools, meters or spare parts
- Stores easily in desk, case, or drawer

Side Pocket w/Snapping Flap

**Interior Pockets**