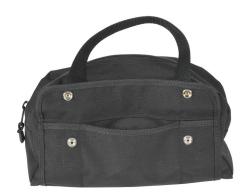

## **Features**

- Black ballistic nylon bag
- 2 strap-style carry handles
- D-rings for optional shoulder strap
- 3 exterior pockets on each side, (a 5.88" middle pocket, bordered by 2" pockets; each 4.50" deep) with a 2-snap cover flap
- 4 interior pockets on each side (1.25" wide and 3.50" deep)
- Roomy interior for tools, meters or spare parts
- Stores easily in desk, case, or drawer

Side Pocket w/Snapping Flap

**Interior Pockets**