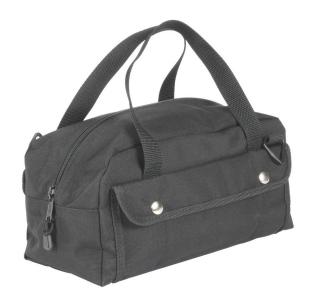

## **Mechanic's Tool Bag**

## **Features**

- Black ballistic nylon bag
- 2 strap-style carry handles
- D-rings for optional shoulder strap
- 3 exterior pockets on each side, (a 5.88" middle pocket, bordered by 2" pockets; each 4.50" deep) with a 2-snap cover flap
- 4 interior pockets on each side (1.25" wide and 3.50" deep)
- Roomy interior for tools, meters or spare parts
- Stores easily in desk, case, or drawer