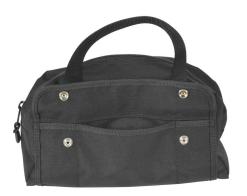

## **Features**

- Black ballistic nylon bag
- 2 strap-style carry handles
- D-rings for optional shoulder strap
- 3 exterior pockets on each side, (a 5.88" middle pocket, bordered by 2" pockets; each 4.50" deep) with a 2-snap cover flap
- 4 interior pockets on each side (1.25" wide and 3.50" deep)
- Roomy interior for tools, meters or spare parts
- Stores easily in desk, case, or drawer

Side Pocket w/Snapping Flap

**Interior Pockets**