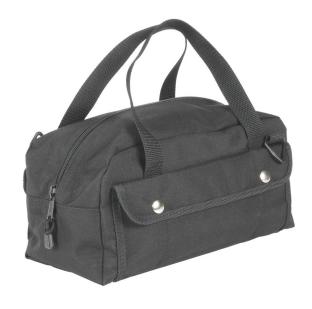

## **Features**

- Black ballistic nylon bag
- 2 strap-style carry handles
- D-rings for optional shoulder strap
- 3 exterior pockets on each side, (a 5.88" middle pocket, bordered by 2" pockets; each 4.50" deep) with a 2-snap cover flap
- 4 interior pockets on each side (1.25" wide and 3.50" deep)
- Roomy interior for tools, meters or spare parts
- Stores easily in desk, case, or drawer

| <b>Specifications</b> |                      |
|-----------------------|----------------------|
| Parameter             | Description          |
| Extermal Dims         | 12.0 x 6.0 x 6.0 in. |
| Intermal Dims         | 12.0 x 6.0 x 6.0 in. |
| Color                 | Black                |