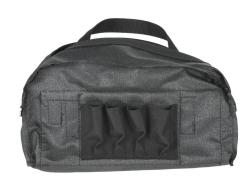

## **Features**

- Black ballistic nylon bag
- 2 strap-style carry handles
- D-rings for optional shoulder strap
- 3 exterior pockets on each side, (a 5.88" middle pocket, bordered by 2" pockets; each 4.50" deep) with a 2-snap cover flap
- 4 interior pockets on each side (1.25" wide and 3.50" deep)
- Roomy interior for tools, meters or spare parts
- Stores easily in desk, case, or drawer

Side Pocket w/Snapping Flap

**Interior Pockets**