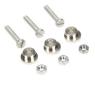

## Lika Encoder Accessories

| Accessories for Lika Encoders |        |                                                                                                                                     |                   |
|-------------------------------|--------|-------------------------------------------------------------------------------------------------------------------------------------|-------------------|
| Part Number                   | Price  | Description                                                                                                                         | Compatible With   |
| <u>LKM-386</u>                | \$9.00 | Lika Electronic servo mount clamp, metal. For use with Lika Electronic AQ58 and A41 series encoders.<br>Mounting hardware included. | A41, AQ58S series |