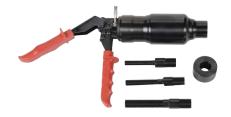

## Hydraulic Knockout Punch Kit

RUKO's squeeze activated hydraulic knockout punch kit allows a user to quickly and precisely punch clean holes in sheet metal and plastic up to 5/32 inch thick. For use with RUKO knockout punches, sold separately.

## **Features**

- Compact design
- Manually actuated pistol grip
- 50kN (11,000 lbf) of punching force
- Use with RUKO knockout punches, sold separately.

|               |            | RUKO Hydraulic Knockout Punch Kit                                                                                                         |
|---------------|------------|-------------------------------------------------------------------------------------------------------------------------------------------|
| Part #        | Price      | <u>BAGESP</u> Description                                                                                                                 |
| <u>109101</u> | \$1,028.00 | RUKO compact hydraulic punch, manual, pistol-grip, 50kN (11,000 lbf). Distance sleeve, adapter bolts and heavy-duty plastic case included |