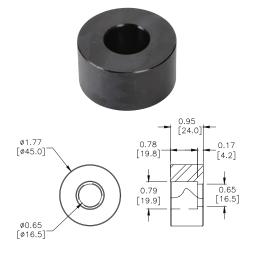

hes, sold separately.



| RUKO Hydraulic Knockout Punch Kit |            |                                                                                                                                            |
|-----------------------------------|------------|--------------------------------------------------------------------------------------------------------------------------------------------|
| Part #                            | Price      | <u>BAGESP</u> Description                                                                                                                  |
| <u>109101</u>                     | \$1,028.00 | RUKO compact hydraulic punch, manual, pistol-grip, 50kN (11,000 lbf). Distance sleeve, adapter bolts and heavy-duty plastic case included. |