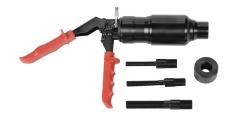

## Hydraulic Knockout Punch Kit

RUKO's squeeze activated hydraulic knockout punch kit allows a user to quickly and precisely punch clean holes in sheet metal and plastic up to 5/32 inch thick. For use with RUKO knockout punches, sold separately.

## **Features**

- Compact design
- Manually actuated pistol grip
- 50kN (11,000 lbf) of punching force
- Use with RUKO knockout punches, sold separately.

| RUKO Hydraulic Knockout Punch Kit |            |                                                                                                                                            |
|-----------------------------------|------------|--------------------------------------------------------------------------------------------------------------------------------------------|
| Part #                            | Price      | <u>BAGESP</u> Description                                                                                                                  |
| <u>109101</u>                     | \$1,028.00 | RUKO compact hydraulic punch, manual, pistol-grip, 50kN (11,000 lbf). Distance sleeve, adapter bolts and heavy-duty plastic case included. |