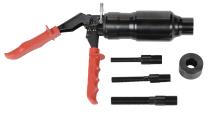

## Hydraulic Knockout Punch Kit

RUKO's squeeze activated hydraulic knockout punch kit allows a user to quickly and precisely punch clean holes in sheet metal and plastic up to 5/32 inch thick. For use with RUKO knockout punches, sold separately.

## **Features**

- Compact design
- Manually actuated pistol grip
- 50kN (11,000 lbf) of punching force
- Use with RUKO knockout punches, sold separately.

| RUKO Hydraulic Knockout Punch Kit |          |                                                                                                                                            |
|-----------------------------------|----------|--------------------------------------------------------------------------------------------------------------------------------------------|
| Part #                            | Price    | BAGESP Description                                                                                                                         |
| <u>109101</u>                     | 1,028.00 | RUKO compact hydraulic punch, manual, pistol-grip, 50kN (11,000 lbf). Distance sleeve, adapter bolts and heavy-duty plastic case included. |