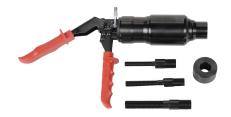

## Hydraulic Knockout Punch Kit

RUKO's squeeze activated hydraulic knockout punch kit allows a user to quickly and precisely punch clean holes in sheet metal and plastic up to 5/32 inch thick. For use with RUKO knockout punches, sold separately.

## **Features**

- Compact design
- Manually actuated pistol grip
- 50kN (11,000 lbf) of punching force
- Use with RUKO knockout punches, sold separately.

|               | RUKO Hydraulic Knockout Punch Kit |                                                                                                                                            |
|---------------|-----------------------------------|--------------------------------------------------------------------------------------------------------------------------------------------|
| Part #        | Price                             | <u>BAGESP</u> Description                                                                                                                  |
| <u>109101</u> | \$1,028.00                        | RUKO compact hydraulic punch, manual, pistol-grip, 50kN (11,000 lbf). Distance sleeve, adapter bolts and heavy-duty plastic case included. |