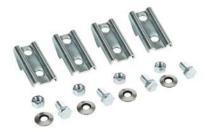

## **Junction Box Foot Kits**

| Junction Box Foot Kits |         |                                                                                                                                       |                 |
|------------------------|---------|---------------------------------------------------------------------------------------------------------------------------------------|-----------------|
| Part Number            | Price   | Description                                                                                                                           | Drawing<br>Link |
| <u>C3MTGFOOT</u>       | \$19.50 | Mounting feet, carbon steel, clear zinc-plated finish. Package of 4.<br>For use with C3SC junction boxes. Mounting hardware included. | <u>PDF</u>      |
| <u>C4XMTGFOOT</u>      | \$52.00 | Mounting feet, 304 stainless steel, #4 brush finish. Package of 4. For use with C4XSC junction boxes. Mounting hardware included.     | PDF             |