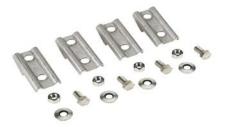

## **Junction Box Foot Kits**

| Junction Box Foot Kits |         |                                                                                                                                       |                 |
|------------------------|---------|---------------------------------------------------------------------------------------------------------------------------------------|-----------------|
| Part Number            | Price   | Description                                                                                                                           | Drawing<br>Link |
| <u>C3MTGFOOT</u>       | \$19.50 | Mounting feet, carbon steel, clear zinc-plated finish. Package of 4.<br>For use with C3SC junction boxes. Mounting hardware included. | <u>PDF</u>      |
| <u>C4XMTGFOOT</u>      | \$52.00 | Mounting feet, 304 stainless steel, #4 brush finish. Package of 4. For use with C4XSC junction boxes. Mounting hardware included.     | PDF             |