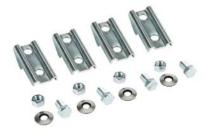

## **Junction Box Foot Kits**

| Junction Box Foot Kits |         |                                                                                                                                   |                 |
|------------------------|---------|-----------------------------------------------------------------------------------------------------------------------------------|-----------------|
| Part Number            | Price   | Description                                                                                                                       | Drawing<br>Link |
| <u>C3MTGFOOT</u>       | \$19.50 | Mounting feet, carbon steel, clear zinc-plated finish Package of 4<br>For use with C3SC junction boxes Mounting hardware included | <u>PDF</u>      |
| <u>C4XMTGFOOT</u>      | \$52.00 | Mounting feet, 304 stainless steel, #4 brush finish Package of 4 For<br>use with C4XSC junction boxes Mounting hardware included  | PDF             |