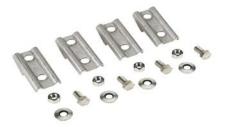

## **Junction Box Foot Kits**

| Junction Box Foot Kits |         |                                                                                                                                   |                 |
|------------------------|---------|-----------------------------------------------------------------------------------------------------------------------------------|-----------------|
| Part Number            | Price   | Description                                                                                                                       | Drawing<br>Link |
| <u>C3MTGFOOT</u>       | \$19.50 | Mounting feet, carbon steel, clear zinc-plated finish Package of 4<br>For use with C3SC junction boxes Mounting hardware included | <u>PDF</u>      |
| <u>C4XMTGFOOT</u>      | \$52.00 | Mounting feet, 304 stainless steel, #4 brush finish Package of 4 For<br>use with C4XSC junction boxes Mounting hardware included  | PDF             |