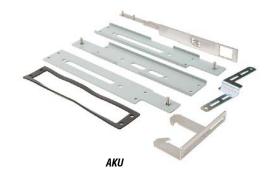

| Flange Disconnect Adaptor Kits |          |                              |                                                                       |                 |
|--------------------------------|----------|------------------------------|-----------------------------------------------------------------------|-----------------|
| Part Number                    | Price    | Description                  | Fits                                                                  | Drawink<br>Link |
| <u>AK1494FD</u>                | \$252.00 | operator adapter assembly    | Allen-Bradley 1494F, 1494D series devices                             | _               |
| <u>BPAK</u>                    | \$126.00 | blank adapter plate assembly | all disconnect with universal cutouts                                 | <u>PDF</u>      |
| <u>AKU</u>                     | \$248.00 | operator adapter assembly    | most ABB, Allen-Bradley, Cutler Hammer, Siemens, and Square D devices | _               |