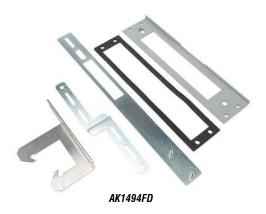

| Flange Disconnect Adaptor Kits |          |                              |                                                                       |                 |
|--------------------------------|----------|------------------------------|-----------------------------------------------------------------------|-----------------|
| Part Number                    | Price    | Description                  | Fits                                                                  | Drawink<br>Link |
| <u>AK1494FD</u>                | \$252.00 | operator adapter assembly    | Allen-Bradley 1494F, 1494D series devices                             | _               |
| <u>BPAK</u>                    | \$126.00 | blank adapter plate assembly | all disconnect with universal cutouts                                 | <u>PDF</u>      |
| <u>AKU</u>                     | \$248.00 | operator adapter assembly    | most ABB, Allen-Bradley, Cutler Hammer, Siemens, and Square D devices | _               |