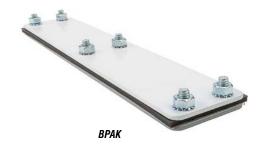

| Flange Disconnect Adaptor Kits |          |                              |                                                                       |                 |
|--------------------------------|----------|------------------------------|-----------------------------------------------------------------------|-----------------|
| Part Number                    | Price    | Description                  | Fits                                                                  | Drawink<br>Link |
| <u>AK1494FD</u>                | \$252.00 | operator adapter assembly    | Allen-Bradley 1494F, 1494D series devices                             | _               |
| <u>BPAK</u>                    | \$126.00 | blank adapter plate assembly | all disconnect with universal cutouts                                 | <u>PDF</u>      |
| <u>AKU</u>                     | \$248.00 | operator adapter assembly    | most ABB, Allen-Bradley, Cutler Hammer, Siemens, and Square D devices | _               |