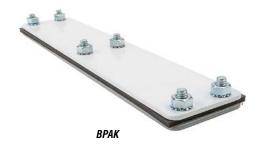

| Flange Disconnect Adaptor Kits |          |                              |                                                                       |                 |
|--------------------------------|----------|------------------------------|-----------------------------------------------------------------------|-----------------|
| Part Number                    | Price    | Description                  | Fits                                                                  | Drawink<br>Link |
| AK1494FD                       | \$252.00 | operator adapter assembly    | Allen-Bradley 1494F, 1494D series devices                             | _               |
| <u>BPAK</u>                    | \$126.00 | blank adapter plate assembly | all disconnect with universal cutouts                                 | <u>PDF</u>      |
| <u>AKU</u>                     | \$248.00 | operator adapter assembly    | most ABB, Allen-Bradley, Cutler Hammer, Siemens, and Square D devices | _               |