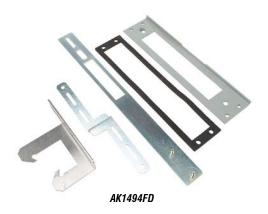

| Flange Disconnect Adaptor Kits |          |                              |                                                                       |                 |
|--------------------------------|----------|------------------------------|-----------------------------------------------------------------------|-----------------|
| Part Number                    | Price    | Description                  | Fits                                                                  | Drawink<br>Link |
| AK1494FD                       | \$252.00 | operator adapter assembly    | Allen-Bradley 1494F, 1494D series devices                             | _               |
| <u>BPAK</u>                    | \$126.00 | blank adapter plate assembly | all disconnect with universal cutouts                                 | <u>PDF</u>      |
| <u>AKU</u>                     | \$248.00 | operator adapter assembly    | most ABB, Allen-Bradley, Cutler Hammer, Siemens, and Square D devices | _               |