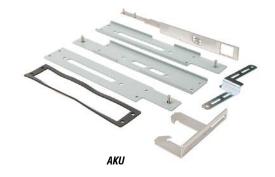

| Flange Disconnect Adaptor Kits |          |                              |                                                                       |                 |
|--------------------------------|----------|------------------------------|-----------------------------------------------------------------------|-----------------|
| Part Number                    | Price    | Description                  | Fits                                                                  | Drawink<br>Link |
| AK1494FD                       | \$252.00 | operator adapter assembly    | Allen-Bradley 1494F, 1494D series devices                             | _               |
| <u>BPAK</u>                    | \$126.00 | blank adapter plate assembly | all disconnect with universal cutouts                                 | <u>PDF</u>      |
| <u>AKU</u>                     | \$248.00 | operator adapter assembly    | most ABB, Allen-Bradley, Cutler Hammer, Siemens, and Square D devices | _               |