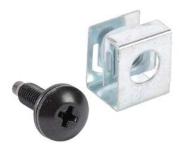

## **Features**

- This combo-pack of 10-32 Mounting Screws and Clip Nuts is convenient to have when installing rack mount equipment.
- The pack includes equal number of 10-32, 0.625in [16 mm] length black rack screws and zinc-plated 10-32 clip nuts for round hole-punched panel rails.