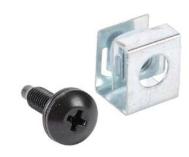

## **Features**

- This combo-pack of 10-32 Mounting Screws and Clip Nuts is convenient to have when installing rack mount equipment.
- The pack includes equal number of 10-32, 0.625in [16 mm] length black rack screws and zinc-plated 10-32 clip nuts for round hole-punched panel rails.