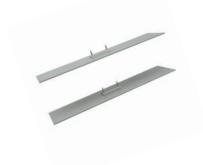

#### **Enclosure Stabilizers**

### **Application**

- Prevents floor-mounted enclosures from falling over while being worked on before they are bolted to the floor.
- Install by slipping under enclosure mounting foot and tightening two thumb screws.
- 8 x 30 in [203 x 762 mm] overall dimensions.
- Sold in pairs with mounting hardware.
- Finished in ANSI 61 gray powder coat.

| Enclosure Stabilizers |          |                 |  |  |  |  |
|-----------------------|----------|-----------------|--|--|--|--|
| Part Number           | Price    | Drawing<br>Link |  |  |  |  |
| 1481ES                | \$241.00 | PDF             |  |  |  |  |