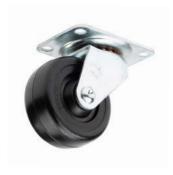

#### **Caster Set**

## **Application**

- Ball bearing, swivel and hard composition wheels.
- Includes four casters and mounting hardware.
- Plated zinc finish.
- RoHS and REACH compliant.
- Manufactured in North America.

| Caster Set                                |          |             |                   |                                         |                                          |                 |  |
|-------------------------------------------|----------|-------------|-------------------|-----------------------------------------|------------------------------------------|-----------------|--|
| Part Number                               | Price    | Strength    | Wheel<br>Diameter | Overall Height<br>Added to<br>Enclosure | Caster Set Weight<br>Capacity<br>Ib [kg] | Drawing<br>Link |  |
| <u>1425BM</u>                             | \$73.00  | Medium Duty | 3 [76]            | 3.81 [97]                               | 700 [317]                                | _               |  |
| <u>1425BH</u>                             | \$146.00 | Heavy Duty  | 3 [76]            | 3.81 [97]                               | 1050 476]                                | <u>PDF</u>      |  |
| Note: Dimensions in inches [millimeters]. |          |             |                   |                                         |                                          |                 |  |