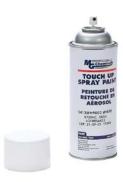

# **Touch-Up Spray Paint**

# **Application**

- For use in matching standard Hammond colors.
- Provided in 12 oz. spray cans.

| Touch-Up Spray Paint |         |                     |  |
|----------------------|---------|---------------------|--|
| Part Number          | Price   | Color               |  |
| <u>1413LRS</u>       | \$19.50 | ANSI 61 gray        |  |
| <u>1413LGS</u>       | \$19.50 | RAL 7035 light gray |  |
| 1413WH9003           | \$19.50 | RAL 9003 white      |  |

Due to regulations for the shipment of aerosol spray products, these products are only available for shipment to the contiguous 48 states and the District of Columbia.