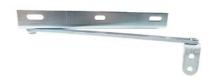

### **Door Stop Kit**

| Door Stop Guide |          |                 |  |
|-----------------|----------|-----------------|--|
| Part Number     | Price    | Drawing<br>Link |  |
| <u>DSTOPK</u>   | \$125.00 | <u>PDF</u>      |  |

## **Application**

- Provides for door opening in fixed position as required
- Prevents door swing that can occur in field maintenance situations
- Minimum enclosure width of 20 in [508 mm] for single door and 48 in [1219 mm] for two-door is required
- This door stop kit maintains NEMA 4X, 4, 3R, and 12 ratings when installed correctly using the hardware and directions provided.