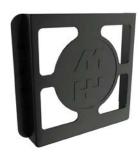

#### **Print Pocket**

# **Application**

- For use as additional or replacement print pockets.
- Includes pocket, high strength two-sided adhesive tape and surface preparation swab.
- Pocket is constructed of black plastic.
- · Packaged individually.

| Print Pocket                              |         |                           |  |
|-------------------------------------------|---------|---------------------------|--|
| Part Number                               | Price   | HxW                       |  |
| PKT66                                     | \$15.00 | 6.00 x 6.00 [152 x 152]   |  |
| PKT99                                     | \$15.25 | 6.00 x 9.00 [152 x 229]   |  |
| PKT1212                                   | \$20.75 | 12.00 x 12.00 [305 x 305] |  |
| Note: Dimensions in inches [millimeters]. |         |                           |  |