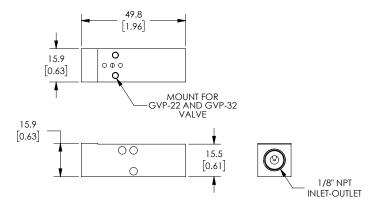

#### **Dimensions**

mm [inches]

Part No. GM-311

Part No. GM-312, GM-314, GM-316

Part No. GM-321

Part No. GM-322, GM-324

Part No. GM-321-18N

See our website www.AutomationDirect.com for complete Engineering drawings.

| Nitra Pneumatic GVP Series 15mm Miniature Solenoid Valve Manifolds |                   |                                                                                                                                                                                                                                        |                  |         |                 |  |  |  |
|--------------------------------------------------------------------|-------------------|----------------------------------------------------------------------------------------------------------------------------------------------------------------------------------------------------------------------------------------|------------------|---------|-----------------|--|--|--|
| Item                                                               | Part No.          | Description                                                                                                                                                                                                                            | A<br>inches [mm] | Price   | Weight<br>(lbs) |  |  |  |
|                                                                    | <u>GM-321</u>     | NITRA pneumatic valve manifold, anodized aluminum, white, rectangular, (1) station, #10-32 female UNF inlet(s), #10-32 female UNF outlet(s), #10-32 female threaded exhaust(s). For use with GVP-22 and GVP-32 series solenoid valves. | N/A              | \$27.00 | 0.05            |  |  |  |
| 20.21                                                              | GM-322            | NITRA pneumatic valve manifold, anodized aluminum, white, rectangular, (2) stations, 1/8in female NPT inlet(s), #10-32 female UNF outlet(s), 1/8in female NPT exhaust(s). For use with GVP-22 and GVP-32 series solenoid valves.       | 2.13 [54.0]      | \$34.00 | 0.15            |  |  |  |
| 2                                                                  | <u>GM-324</u>     | NITRA pneumatic valve manifold, anodized aluminum, white, rectangular, (4) stations, 1/8in female NPT inlet(s), #10-32 female threaded outlet(s), 1/8in female NPT exhaust(s). For use with GVP-22 and GVP-32 series solenoid valves.  | 3.37 [85.7]      | \$46.50 | 0.25            |  |  |  |
|                                                                    | <u>GM-321-18N</u> | NITRA pneumatic valve manifold, anodized aluminum, black, rectangular, (1) station, 1/8in female NPT inlet(s), 1/8in female NPT outlet(s), vent hole exhaust(s). For use with GVP-22 and GVP-32 series solenoid valves.                | N/A              | \$32.50 | 0.6             |  |  |  |