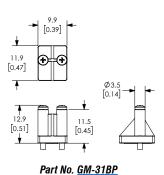

# Pneumatic GVP Series Miniature Solenoid Manifold Accessories

| Nitra Pneumatic GVP Series Miniature Solenoid Valve Manifold Accessories |                |                                                                                                                                |        |                 |  |  |  |  |
|--------------------------------------------------------------------------|----------------|--------------------------------------------------------------------------------------------------------------------------------|--------|-----------------|--|--|--|--|
| Item                                                                     | Part No.       | Description                                                                                                                    | Price  | Weight<br>(lbs) |  |  |  |  |
|                                                                          | <u>GM-31BP</u> | NITRA blanking plate, nylon. For use with GM-31 series manifolds. Gasket and mounting screws included.                         | \$6.50 | 0.05            |  |  |  |  |
|                                                                          | <u>GM-32BP</u> | NITRA blanking plate, nylon. For use with GM-32 series manifolds. Gasket and mounting screws included.                         | \$6.25 | 0.05            |  |  |  |  |
|                                                                          | <u>GSC-300</u> | NITRA solenoid valve cable, miniature pin plug to pigtail, 11.8in/300mm cable length. For use with GVP series solenoid valves. | \$6.25 | 0.05            |  |  |  |  |
|                                                                          | <u>GSC-500</u> | NITRA solenoid valve cable, miniature pin plug to pigtail, 19.6in/500mm cable length. For use with GVP series solenoid valves. | \$6.50 | 0.05            |  |  |  |  |