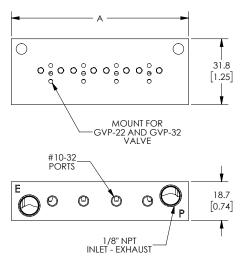

#### **Dimensions**

mm [inches]

Part No. GM-311

Part No. GM-312, GM-314, GM-316

Part No. GM-321

Part No. GM-322, GM-324

Part No. GM-321-18N

See our website www.AutomationDirect.com for complete Engineering drawings.

| Nitra Pneumatic GVP Series 15mm Miniature Solenoid Valve Manifolds |                   |                                                                                                                                                                                                                                        |                  |         |                 |  |  |  |
|--------------------------------------------------------------------|-------------------|----------------------------------------------------------------------------------------------------------------------------------------------------------------------------------------------------------------------------------------|------------------|---------|-----------------|--|--|--|
| Item                                                               | Part No.          | Description                                                                                                                                                                                                                            | A<br>inches [mm] | Price   | Weight<br>(lbs) |  |  |  |
|                                                                    | <u>GM-321</u>     | NITRA pneumatic valve manifold, anodized aluminum, white, rectangular, (1) station, #10-32 female UNF inlet(s), #10-32 female UNF outlet(s), #10-32 female threaded exhaust(s). For use with GVP-22 and GVP-32 series solenoid valves. | N/A              | \$27.00 | 0.05            |  |  |  |
| 20.21                                                              | GM-322            | NITRA pneumatic valve manifold, anodized aluminum, white, rectangular, (2) stations, 1/8in female NPT inlet(s), #10-32 female UNF outlet(s), 1/8in female NPT exhaust(s). For use with GVP-22 and GVP-32 series solenoid valves.       | 2.13 [54.0]      | \$34.00 | 0.15            |  |  |  |
| 2                                                                  | <u>GM-324</u>     | NITRA pneumatic valve manifold, anodized aluminum, white, rectangular, (4) stations, 1/8in female NPT inlet(s), #10-32 female threaded outlet(s), 1/8in female NPT exhaust(s). For use with GVP-22 and GVP-32 series solenoid valves.  | 3.37 [85.7]      | \$46.50 | 0.25            |  |  |  |
|                                                                    | <u>GM-321-18N</u> | NITRA pneumatic valve manifold, anodized aluminum, black, rectangular, (1) station, 1/8in female NPT inlet(s), 1/8in female NPT outlet(s), vent hole exhaust(s). For use with GVP-22 and GVP-32 series solenoid valves.                | N/A              | \$32.50 | 0.6             |  |  |  |