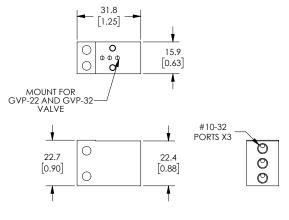

#### **Dimensions**

mm [inches]

Part No. GM-311

Part No. GM-312, GM-314, GM-316

Part No. GM-321

Part No. GM-322, GM-324

Part No. GM-321-18N

See our website www.AutomationDirect.com for complete Engineering drawings.

| Nitra Pneumatic GVP Series 15mm Miniature Solenoid Valve Manifolds |                   |                                                                                                                                                                                                                                        |                  |         |                 |  |  |  |
|--------------------------------------------------------------------|-------------------|----------------------------------------------------------------------------------------------------------------------------------------------------------------------------------------------------------------------------------------|------------------|---------|-----------------|--|--|--|
| Item                                                               | Part No.          | Description                                                                                                                                                                                                                            | A<br>inches [mm] | Price   | Weight<br>(lbs) |  |  |  |
|                                                                    | <u>GM-321</u>     | NITRA pneumatic valve manifold, anodized aluminum, white, rectangular, (1) station, #10-32 female UNF inlet(s), #10-32 female UNF outlet(s), #10-32 female threaded exhaust(s). For use with GVP-22 and GVP-32 series solenoid valves. | N/A              | \$27.00 | 0.05            |  |  |  |
| 20.21                                                              | GM-322            | NITRA pneumatic valve manifold, anodized aluminum, white, rectangular, (2) stations, 1/8in female NPT inlet(s), #10-32 female UNF outlet(s), 1/8in female NPT exhaust(s). For use with GVP-22 and GVP-32 series solenoid valves.       | 2.13 [54.0]      | \$34.00 | 0.15            |  |  |  |
| 2                                                                  | <u>GM-324</u>     | NITRA pneumatic valve manifold, anodized aluminum, white, rectangular, (4) stations, 1/8in female NPT inlet(s), #10-32 female threaded outlet(s), 1/8in female NPT exhaust(s). For use with GVP-22 and GVP-32 series solenoid valves.  | 3.37 [85.7]      | \$46.50 | 0.25            |  |  |  |
|                                                                    | <u>GM-321-18N</u> | NITRA pneumatic valve manifold, anodized aluminum, black, rectangular, (1) station, 1/8in female NPT inlet(s), 1/8in female NPT outlet(s), vent hole exhaust(s). For use with GVP-22 and GVP-32 series solenoid valves.                | N/A              | \$32.50 | 0.6             |  |  |  |