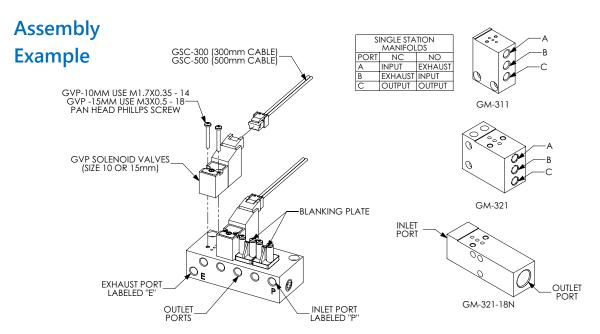

## Pneumatic GVP Series Miniature Solenoid Valve Manifolds

#### **Dimensions**

mm [inches]

Part No. GM-311

Part No. GM-312, GM-314, GM-316

Part No. GM-321

Part No. GM-322, GM-324

Part No. GM-321-18N

See our website www.AutomationDirect.com for complete Engineering drawings.

# Pneumatic GVP Series Miniature Solenoid Manifold Accessories

| Nitra Pneumatic GVP Series Miniature Solenoid Valve Manifold Accessories |                |                                                                                                                                |        |                 |  |  |  |  |
|--------------------------------------------------------------------------|----------------|--------------------------------------------------------------------------------------------------------------------------------|--------|-----------------|--|--|--|--|
| Item                                                                     | Part No.       | Description                                                                                                                    | Price  | Weight<br>(lbs) |  |  |  |  |
|                                                                          | <u>GM-31BP</u> | NITRA blanking plate, nylon. For use with GM-31 series manifolds. Gasket and mounting screws included.                         | \$6.50 | 0.05            |  |  |  |  |
|                                                                          | <u>GM-32BP</u> | NITRA blanking plate, nylon. For use with GM-32 series manifolds. Gasket and mounting screws included.                         | \$6.25 | 0.05            |  |  |  |  |
|                                                                          | <u>GSC-300</u> | NITRA solenoid valve cable, miniature pin plug to pigtail, 11.8in/300mm cable length. For use with GVP series solenoid valves. | \$6.25 | 0.05            |  |  |  |  |
|                                                                          | <u>GSC-500</u> | NITRA solenoid valve cable, miniature pin plug to pigtail, 19.6in/500mm cable length. For use with GVP series solenoid valves. | \$6.50 | 0.05            |  |  |  |  |