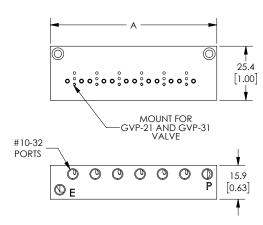

#### **Dimensions**

mm [inches]

Part No. GM-311

Part No. GM-312, GM-314, GM-316

Part No. GM-321

Part No. GM-322, GM-324

Part No. GM-321-18N

See our website www.AutomationDirect.com for complete Engineering drawings.