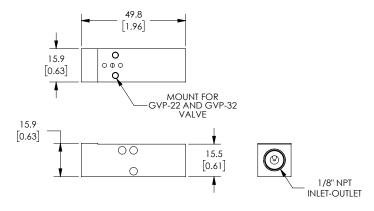

#### **Dimensions**

mm [inches]

Part No. GM-311

Part No. GM-312, GM-314, GM-316

Part No. GM-321

Part No. GM-322, GM-324

Part No. GM-321-18N

See our website www.AutomationDirect.com for complete Engineering drawings.

| Nitra Pneumatic GVP Series 15mm Miniature Solenoid Valve Manifolds |                   |                                                                                                                                                                                                                                        |                  |         |                 |  |  |  |
|--------------------------------------------------------------------|-------------------|----------------------------------------------------------------------------------------------------------------------------------------------------------------------------------------------------------------------------------------|------------------|---------|-----------------|--|--|--|
| Item                                                               | Part No.          | Description                                                                                                                                                                                                                            | A<br>inches [mm] | Price   | Weight<br>(lbs) |  |  |  |
|                                                                    | <u>GM-321</u>     | NITRA pneumatic valve manifold, anodized aluminum, white, rectangular, (1) station, #10-32 female UNF inlet(s), #10-32 female UNF outlet(s), #10-32 female threaded exhaust(s). For use with GVP-22 and GVP-32 series solenoid valves. | N/A              | \$25.50 | 0.05            |  |  |  |
| 20.00                                                              | GM-322            | NITRA pneumatic valve manifold, anodized aluminum, white, rectangular, (2) stations, 1/8in female NPT inlet(s), #10-32 female UNF outlet(s), 1/8in female NPT exhaust(s). For use with GVP-22 and GVP-32 series solenoid valves.       | 2.13 [54.0]      | \$32.50 | 0.15            |  |  |  |
| 2                                                                  | <u>GM-324</u>     | NITRA pneumatic valve manifold, anodized aluminum, white, rectangular, (4) stations, 1/8in female NPT inlet(s), #10-32 female threaded outlet(s), 1/8in female NPT exhaust(s). For use with GVP-22 and GVP-32 series solenoid valves.  | 3.37 [85.7]      | \$44.50 | 0.25            |  |  |  |
|                                                                    | <u>GM-321-18N</u> | NITRA pneumatic valve manifold, anodized aluminum, black, rectangular, (1) station, 1/8in female NPT inlet(s), 1/8in female NPT outlet(s), vent hole exhaust(s). For use with GVP-22 and GVP-32 series solenoid valves.                | N/A              | \$31.00 | 0.6             |  |  |  |