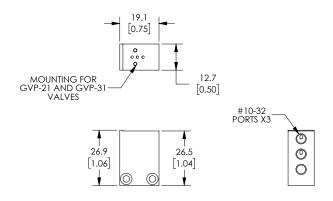

#### **Dimensions**

mm [inches]

Part No. GM-311

Part No. GM-312, GM-314, GM-316

Part No. GM-321

Part No. GM-322, GM-324

Part No. GM-321-18N

See our website www.AutomationDirect.com for complete Engineering drawings.