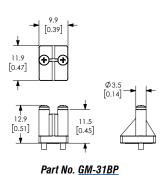

# Pneumatic GVP Series Miniature Solenoid Manifold Accessories

| Nitra Pneumatic GVP Series Miniature Solenoid Valve Manifold Accessories |                |                                                                                                                                |        |                 |  |  |  |  |
|--------------------------------------------------------------------------|----------------|--------------------------------------------------------------------------------------------------------------------------------|--------|-----------------|--|--|--|--|
| Item                                                                     | Part No.       | Description                                                                                                                    | Price  | Weight<br>(lbs) |  |  |  |  |
|                                                                          | <u>GM-31BP</u> | NITRA blanking plate, nylon. For use with GM-31 series manifolds. Gasket and mounting screws included.                         | \$6.25 | 0.05            |  |  |  |  |
|                                                                          | <u>GM-32BP</u> | NITRA blanking plate, nylon. For use with GM-32 series manifolds. Gasket and mounting screws included.                         | \$6.00 | 0.05            |  |  |  |  |
|                                                                          | <u>GSC-300</u> | NITRA solenoid valve cable, miniature pin plug to pigtail, 11.8in/300mm cable length. For use with GVP series solenoid valves. | \$6.00 | 0.05            |  |  |  |  |
| -                                                                        | <u>GSC-500</u> | NITRA solenoid valve cable, miniature pin plug to pigtail, 19.6in/500mm cable length. For use with GVP series solenoid valves. | \$6.25 | 0.05            |  |  |  |  |