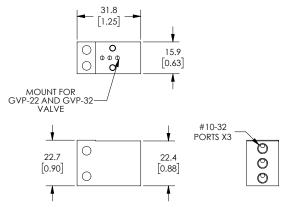

#### **Dimensions**

mm [inches]

Part No. GM-311

Part No. GM-312, GM-314, GM-316

Part No. GM-321

Part No. GM-322, GM-324

Part No. GM-321-18N

See our website www.AutomationDirect.com for complete Engineering drawings.

| Nitra Pneumatic GVP Series 15mm Miniature Solenoid Valve Manifolds |                   |                                                                                                                                                                                                                                        |                  |         |                 |  |  |  |
|--------------------------------------------------------------------|-------------------|----------------------------------------------------------------------------------------------------------------------------------------------------------------------------------------------------------------------------------------|------------------|---------|-----------------|--|--|--|
| Item                                                               | Part No.          | Description                                                                                                                                                                                                                            | A<br>inches [mm] | Price   | Weight<br>(lbs) |  |  |  |
|                                                                    | <u>GM-321</u>     | NITRA pneumatic valve manifold, anodized aluminum, white, rectangular, (1) station, #10-32 female UNF inlet(s), #10-32 female UNF outlet(s), #10-32 female threaded exhaust(s). For use with GVP-22 and GVP-32 series solenoid valves. | N/A              | \$25.50 | 0.05            |  |  |  |
| 20.00                                                              | GM-322            | NITRA pneumatic valve manifold, anodized aluminum, white, rectangular, (2) stations, 1/8in female NPT inlet(s), #10-32 female UNF outlet(s), 1/8in female NPT exhaust(s). For use with GVP-22 and GVP-32 series solenoid valves.       | 2.13 [54.0]      | \$32.50 | 0.15            |  |  |  |
| 2                                                                  | <u>GM-324</u>     | NITRA pneumatic valve manifold, anodized aluminum, white, rectangular, (4) stations, 1/8in female NPT inlet(s), #10-32 female threaded outlet(s), 1/8in female NPT exhaust(s). For use with GVP-22 and GVP-32 series solenoid valves.  | 3.37 [85.7]      | \$44.50 | 0.25            |  |  |  |
|                                                                    | <u>GM-321-18N</u> | NITRA pneumatic valve manifold, anodized aluminum, black, rectangular, (1) station, 1/8in female NPT inlet(s), 1/8in female NPT outlet(s), vent hole exhaust(s). For use with GVP-22 and GVP-32 series solenoid valves.                | N/A              | \$31.00 | 0.6             |  |  |  |