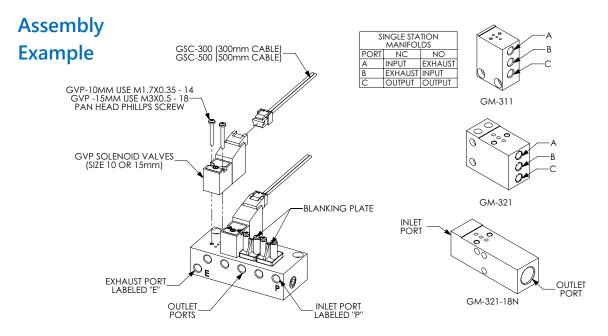

## Pneumatic GVP Series Miniature Solenoid Valve Manifolds

#### **Dimensions**

mm [inches]

Part No. GM-311

Part No. GM-312, GM-314, GM-316

Part No. GM-321

Part No. GM-322, GM-324

Part No. GM-321-18N

See our website www.AutomationDirect.com for complete Engineering drawings.