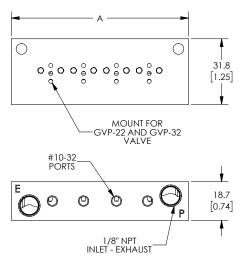

#### **Dimensions**

mm [inches]

Part No. GM-311

Part No. GM-312, GM-314, GM-316

Part No. GM-321

Part No. GM-322, GM-324

Part No. GM-321-18N

See our website www.AutomationDirect.com for complete Engineering drawings.

| Nitra Pneumatic GVP Series 15mm Miniature Solenoid Valve Manifolds |                   |                                                                                                                                                                                                                                        |                  |         |                 |  |  |  |
|--------------------------------------------------------------------|-------------------|----------------------------------------------------------------------------------------------------------------------------------------------------------------------------------------------------------------------------------------|------------------|---------|-----------------|--|--|--|
| Item                                                               | Part No.          | Description                                                                                                                                                                                                                            | A<br>inches [mm] | Price   | Weight<br>(lbs) |  |  |  |
|                                                                    | <u>GM-321</u>     | NITRA pneumatic valve manifold, anodized aluminum, white, rectangular, (1) station, #10-32 female UNF inlet(s), #10-32 female UNF outlet(s), #10-32 female threaded exhaust(s). For use with GVP-22 and GVP-32 series solenoid valves. | N/A              | \$25.50 | 0.05            |  |  |  |
| 20.00                                                              | GM-322            | NITRA pneumatic valve manifold, anodized aluminum, white, rectangular, (2) stations, 1/8in female NPT inlet(s), #10-32 female UNF outlet(s), 1/8in female NPT exhaust(s). For use with GVP-22 and GVP-32 series solenoid valves.       | 2.13 [54.0]      | \$32.50 | 0.15            |  |  |  |
| 2                                                                  | <u>GM-324</u>     | NITRA pneumatic valve manifold, anodized aluminum, white, rectangular, (4) stations, 1/8in female NPT inlet(s), #10-32 female threaded outlet(s), 1/8in female NPT exhaust(s). For use with GVP-22 and GVP-32 series solenoid valves.  | 3.37 [85.7]      | \$44.50 | 0.25            |  |  |  |
|                                                                    | <u>GM-321-18N</u> | NITRA pneumatic valve manifold, anodized aluminum, black, rectangular, (1) station, 1/8in female NPT inlet(s), 1/8in female NPT outlet(s), vent hole exhaust(s). For use with GVP-22 and GVP-32 series solenoid valves.                | N/A              | \$31.00 | 0.6             |  |  |  |