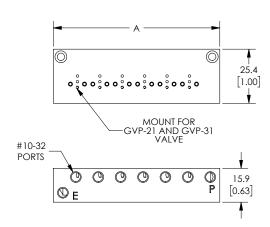

| Nitra Pneumatic GVP Series 15mm Miniature Solenoid Valve Manifolds |                   |                                                                                                                                                                                                                                        |                  |         |                 |  |  |
|--------------------------------------------------------------------|-------------------|----------------------------------------------------------------------------------------------------------------------------------------------------------------------------------------------------------------------------------------|------------------|---------|-----------------|--|--|
| Item                                                               | Part No.          | Description                                                                                                                                                                                                                            | A<br>inches [mm] | Price   | Weight<br>(lbs) |  |  |
|                                                                    | <u>GM-321</u>     | NITRA pneumatic valve manifold, anodized aluminum, white, rectangular, (1) station, #10-32 female UNF inlet(s), #10-32 female UNF outlet(s), #10-32 female threaded exhaust(s). For use with GVP-22 and GVP-32 series solenoid valves. | N/A              | \$24.50 | 0.05            |  |  |
| 22.00                                                              | <u>GM-322</u>     | NITRA pneumatic valve manifold, anodized aluminum, white, rectangular, (2) stations, 1/8in female NPT inlet(s), #10-32 female UNF outlet(s), 1/8in female NPT exhaust(s). For use with GVP-22 and GVP-32 series solenoid valves.       | 2.13 [54.0]      | \$31.00 | 0.15            |  |  |
| 2                                                                  | <u>GM-324</u>     | NITRA pneumatic valve manifold, anodized aluminum, white, rectangular, (4) stations, 1/8in female NPT inlet(s), #10-32 female threaded outlet(s), 1/8in female NPT exhaust(s). For use with GVP-22 and GVP-32 series solenoid valves.  | 3.37 [85.7]      | \$42.50 | 0.25            |  |  |
|                                                                    | <u>GM-321-18N</u> | NITRA pneumatic valve manifold, anodized aluminum, black, rectangular, (1) station, 1/8in female NPT inlet(s), 1/8in female NPT outlet(s), vent hole exhaust(s). For use with GVP-22 and GVP-32 series solenoid valves.                | N/A              | \$29.50 | 0.6             |  |  |

#### **Dimensions**

mm [inches]

Part No. GM-311

Part No. GM-312, GM-314, GM-316

Part No. GM-321

Part No. GM-322, GM-324

Part No. GM-321-18N

See our website www.AutomationDirect.com for complete Engineering drawings.