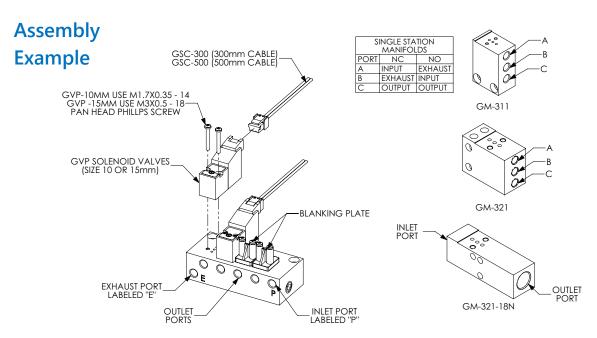

| Nitra Pneumatic GVP Series 15mm Miniature Solenoid Valve Manifolds |                   |                                                                                                                                                                                                                                        |                  |         |                 |  |  |
|--------------------------------------------------------------------|-------------------|----------------------------------------------------------------------------------------------------------------------------------------------------------------------------------------------------------------------------------------|------------------|---------|-----------------|--|--|
| Item                                                               | Part No.          | Description                                                                                                                                                                                                                            | A<br>inches [mm] | Price   | Weight<br>(lbs) |  |  |
|                                                                    | <u>GM-321</u>     | NITRA pneumatic valve manifold, anodized aluminum, white, rectangular, (1) station, #10-32 female UNF inlet(s), #10-32 female UNF outlet(s), #10-32 female threaded exhaust(s). For use with GVP-22 and GVP-32 series solenoid valves. | N/A              | \$24.50 | 0.05            |  |  |
| 22.00                                                              | <u>GM-322</u>     | NITRA pneumatic valve manifold, anodized aluminum, white, rectangular, (2) stations, 1/8in female NPT inlet(s), #10-32 female UNF outlet(s), 1/8in female NPT exhaust(s). For use with GVP-22 and GVP-32 series solenoid valves.       | 2.13 [54.0]      | \$31.00 | 0.15            |  |  |
| 2                                                                  | <u>GM-324</u>     | NITRA pneumatic valve manifold, anodized aluminum, white, rectangular, (4) stations, 1/8in female NPT inlet(s), #10-32 female threaded outlet(s), 1/8in female NPT exhaust(s). For use with GVP-22 and GVP-32 series solenoid valves.  | 3.37 [85.7]      | \$42.50 | 0.25            |  |  |
|                                                                    | <u>GM-321-18N</u> | NITRA pneumatic valve manifold, anodized aluminum, black, rectangular, (1) station, 1/8in female NPT inlet(s), 1/8in female NPT outlet(s), vent hole exhaust(s). For use with GVP-22 and GVP-32 series solenoid valves.                | N/A              | \$29.50 | 0.6             |  |  |

# Pneumatic GVP Series Miniature Solenoid Manifold Accessories

| Nitra Pneumatic GVP Series Miniature Solenoid Valve Manifold Accessories |                |                                                                                                                                |        |                 |  |  |  |  |
|--------------------------------------------------------------------------|----------------|--------------------------------------------------------------------------------------------------------------------------------|--------|-----------------|--|--|--|--|
| Item                                                                     | Part No.       | Description                                                                                                                    | Price  | Weight<br>(lbs) |  |  |  |  |
|                                                                          | <u>GM-31BP</u> | NITRA blanking plate, nylon. For use with GM-31 series manifolds. Gasket and mounting screws included.                         | \$6.00 | 0.05            |  |  |  |  |
|                                                                          | <u>GM-32BP</u> | NITRA blanking plate, nylon. For use with GM-32 series manifolds. Gasket and mounting screws included.                         | \$5.75 | 0.05            |  |  |  |  |
|                                                                          | <u>GSC-300</u> | NITRA solenoid valve cable, miniature pin plug to pigtail, 11.8in/300mm cable length. For use with GVP series solenoid valves. | \$5.75 | 0.05            |  |  |  |  |
|                                                                          | <u>GSC-500</u> | NITRA solenoid valve cable, miniature pin plug to pigtail, 19.6in/500mm cable length. For use with GVP series solenoid valves. | \$6.00 | 0.05            |  |  |  |  |