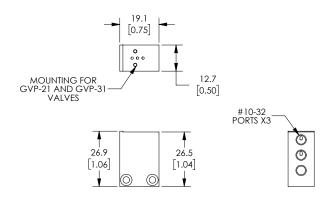

| Nitra Pneumatic GVP Series 15mm Miniature Solenoid Valve Manifolds |                   |                                                                                                                                                                                                                                        |                  |         |                 |  |  |
|--------------------------------------------------------------------|-------------------|----------------------------------------------------------------------------------------------------------------------------------------------------------------------------------------------------------------------------------------|------------------|---------|-----------------|--|--|
| Item                                                               | Part No.          | Description                                                                                                                                                                                                                            | A<br>inches [mm] | Price   | Weight<br>(lbs) |  |  |
|                                                                    | <u>GM-321</u>     | NITRA pneumatic valve manifold, anodized aluminum, white, rectangular, (1) station, #10-32 female UNF inlet(s), #10-32 female UNF outlet(s), #10-32 female threaded exhaust(s). For use with GVP-22 and GVP-32 series solenoid valves. | N/A              | \$24.50 | 0.05            |  |  |
| 22.00                                                              | <u>GM-322</u>     | NITRA pneumatic valve manifold, anodized aluminum, white, rectangular, (2) stations, 1/8in female NPT inlet(s), #10-32 female UNF outlet(s), 1/8in female NPT exhaust(s). For use with GVP-22 and GVP-32 series solenoid valves.       | 2.13 [54.0]      | \$31.00 | 0.15            |  |  |
| 2                                                                  | <u>GM-324</u>     | NITRA pneumatic valve manifold, anodized aluminum, white, rectangular, (4) stations, 1/8in female NPT inlet(s), #10-32 female threaded outlet(s), 1/8in female NPT exhaust(s). For use with GVP-22 and GVP-32 series solenoid valves.  | 3.37 [85.7]      | \$42.50 | 0.25            |  |  |
|                                                                    | <u>GM-321-18N</u> | NITRA pneumatic valve manifold, anodized aluminum, black, rectangular, (1) station, 1/8in female NPT inlet(s), 1/8in female NPT outlet(s), vent hole exhaust(s). For use with GVP-22 and GVP-32 series solenoid valves.                | N/A              | \$29.50 | 0.6             |  |  |

#### **Dimensions**

mm [inches]

Part No. GM-311

Part No. GM-312, GM-314, GM-316

Part No. GM-321

Part No. GM-322, GM-324

Part No. GM-321-18N

See our website www.AutomationDirect.com for complete Engineering drawings.