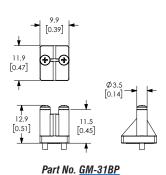

# Pneumatic GVP Series Miniature Solenoid Manifold Accessories

| Nitra Pneumatic GVP Series Miniature Solenoid Valve Manifold Accessories |                |                                                                                                                                |        |                 |  |  |  |  |
|--------------------------------------------------------------------------|----------------|--------------------------------------------------------------------------------------------------------------------------------|--------|-----------------|--|--|--|--|
| Item                                                                     | Part No.       | Description                                                                                                                    | Price  | Weight<br>(lbs) |  |  |  |  |
|                                                                          | <u>GM-31BP</u> | NITRA blanking plate, nylon. For use with GM-31 series manifolds. Gasket and mounting screws included.                         | \$6.00 | 0.05            |  |  |  |  |
|                                                                          | <u>GM-32BP</u> | NITRA blanking plate, nylon. For use with GM-32 series manifolds. Gasket and mounting screws included.                         | \$5.75 | 0.05            |  |  |  |  |
|                                                                          | <u>GSC-300</u> | NITRA solenoid valve cable, miniature pin plug to pigtail, 11.8in/300mm cable length. For use with GVP series solenoid valves. | \$5.75 | 0.05            |  |  |  |  |
|                                                                          | <u>GSC-500</u> | NITRA solenoid valve cable, miniature pin plug to pigtail, 19.6in/500mm cable length. For use with GVP series solenoid valves. | \$6.00 | 0.05            |  |  |  |  |