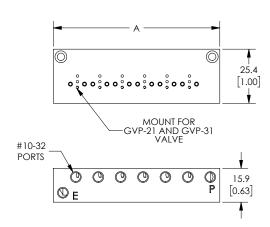

| Nitra Pneumatic GVP Series 15mm Miniature Solenoid Valve Manifolds |                   |                                                                                                                                                                                                                                           |                  |         |                 |  |  |
|--------------------------------------------------------------------|-------------------|-------------------------------------------------------------------------------------------------------------------------------------------------------------------------------------------------------------------------------------------|------------------|---------|-----------------|--|--|
| Item                                                               | Part No.          | Description                                                                                                                                                                                                                               | A<br>inches [mm] | Price   | Weight<br>(lbs) |  |  |
| 0 0 0                                                              | <u>GM-321</u>     | NITRA pneumatic valve manifold, anodized aluminum, rectangular, (1) station, #10-32 female threaded inlet(s), #10-32 female threaded outlet(s), #10-32 female threaded exhaust(s). For use with GVP-22 and GVP-32 series solenoid valves. | N/A              | \$24.50 | 0.05            |  |  |
| 2000                                                               | <u>GM-322</u>     | NITRA pneumatic valve manifold, anodized aluminum, rectangular, (2) stations, 1/8in female NPT inlet(s), #10-32 female threaded outlet(s), 1/8in female NPT exhaust(s). For use with GVP-22 and GVP-32 series solenoid valves.            | 2.13 [54.0]      | \$31.00 | 0.15            |  |  |
| 2                                                                  | <u>GM-324</u>     | NITRA pneumatic valve manifold, anodized aluminum, rectangular, (4) stations, 1/8in female NPT inlet(s), #10-32 female threaded outlet(s), 1/8in female NPT exhaust(s). For use with GVP-22 and GVP-32 series solenoid valves.            | 3.37 [85.7]      | \$42.50 | 0.25            |  |  |
|                                                                    | <u>GM-321-18N</u> | NITRA pneumatic valve manifold, anodized aluminum, rectangular, (1) station, 1/8in female NPT inlet(s), 1/8in female NPT outlet(s), vent hole exhaust(s). For use with GVP-22 and GVP-32 series solenoid valves.                          | N/A              | \$29.50 | 0.6             |  |  |

#### **Dimensions**

mm [inches]

Part No. GM-311

Part No. GM-312, GM-314, GM-316

Part No. GM-321

Part No. GM-322, GM-324

Part No. GM-321-18N

See our website www.AutomationDirect.com for complete Engineering drawings.