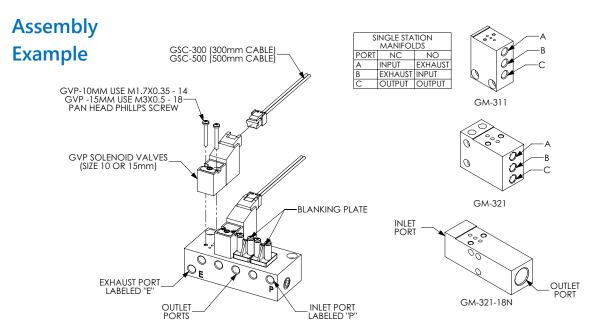

## Pneumatic GVP Series Miniature Solenoid Valve Manifolds

#### **Dimensions**

mm [inches]

Part No. GM-311

Part No. GM-312, GM-314, GM-316

Part No. GM-321

Part No. GM-322, GM-324

Part No. GM-321-18N

See our website www.AutomationDirect.com for complete Engineering drawings.