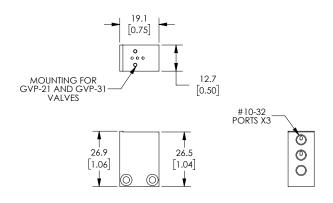

#### **Dimensions**

mm [inches]

Part No. GM-311

Part No. GM-312, GM-314, GM-316

Part No. GM-321

Part No. GM-322, GM-324

Part No. GM-321-18N

See our website www.AutomationDirect.com for complete Engineering drawings.