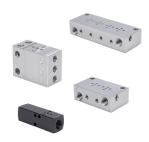

## Pneumatic GVP Series Miniature Solenoid Valve Manifolds

NITRA manifolds designed to work with 15mm wide GVP series valves.

- Single to 4 stations
- #10-32 threaded or 1/8in NPT female ports
- Precision machined
- Compact
- Anodized aluminum for corrosion resistance
- Made in USA

| Nitra Pneumatic GVP Series 15mm Miniature Solenoid Valve Manifolds |                   |                                                                                                                                                                                                                                           |                  |         |                 |  |  |
|--------------------------------------------------------------------|-------------------|-------------------------------------------------------------------------------------------------------------------------------------------------------------------------------------------------------------------------------------------|------------------|---------|-----------------|--|--|
| Item                                                               | Part No.          | Description                                                                                                                                                                                                                               | A<br>inches [mm] | Price   | Weight<br>(lbs) |  |  |
| 0 0 0                                                              | <u>GM-321</u>     | NITRA pneumatic valve manifold, anodized aluminum, rectangular, (1) station, #10-32 female threaded inlet(s), #10-32 female threaded outlet(s), #10-32 female threaded exhaust(s). For use with GVP-22 and GVP-32 series solenoid valves. | N/A              | \$24.50 | 0.05            |  |  |
| 2000                                                               | <u>GM-322</u>     | NITRA pneumatic valve manifold, anodized aluminum, rectangular, (2) stations, 1/8in female NPT inlet(s), #10-32 female threaded outlet(s), 1/8in female NPT exhaust(s). For use with GVP-22 and GVP-32 series solenoid valves.            | 2.13 [54.0]      | \$31.00 | 0.15            |  |  |
| 2                                                                  | <u>GM-324</u>     | NITRA pneumatic valve manifold, anodized aluminum, rectangular, (4) stations, 1/8in female NPT inlet(s), #10-32 female threaded outlet(s), 1/8in female NPT exhaust(s). For use with GVP-22 and GVP-32 series solenoid valves.            | 3.37 [85.7]      | \$42.50 | 0.25            |  |  |
|                                                                    | <u>GM-321-18N</u> | NITRA pneumatic valve manifold, anodized aluminum, rectangular, (1) station, 1/8in female NPT inlet(s), 1/8in female NPT outlet(s), vent hole exhaust(s). For use with GVP-22 and GVP-32 series solenoid valves.                          | N/A              | \$29.50 | 0.6             |  |  |