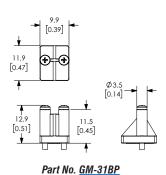

# Pneumatic GVP Series Miniature Solenoid Manifold Accessories

| Nitra Pneumatic GVP Series Miniature Solenoid Valve Manifold Accessories |                |                                                                                                                                |        |                 |  |  |  |  |
|--------------------------------------------------------------------------|----------------|--------------------------------------------------------------------------------------------------------------------------------|--------|-----------------|--|--|--|--|
| Item                                                                     | Part No.       | Description                                                                                                                    | Price  | Weight<br>(lbs) |  |  |  |  |
|                                                                          | <u>GM-31BP</u> | NITRA blanking plate, nylon. For use with GM-31 series manifolds. Gasket and mounting screws included.                         | \$6.00 | 0.05            |  |  |  |  |
|                                                                          | <u>GM-32BP</u> | NITRA blanking plate, nylon. For use with GM-32 series manifolds. Gasket and mounting screws included.                         | \$5.75 | 0.05            |  |  |  |  |
|                                                                          | <u>GSC-300</u> | NITRA solenoid valve cable, miniature pin plug to pigtail, 11.8in/300mm cable length. For use with GVP series solenoid valves. | \$5.75 | 0.05            |  |  |  |  |
|                                                                          | <u>GSC-500</u> | NITRA solenoid valve cable, miniature pin plug to pigtail, 19.6in/500mm cable length. For use with GVP series solenoid valves. | \$6.00 | 0.05            |  |  |  |  |

### **Dimensions**

mm [inches]

17.5 [0.69]

Part No. GM-32BP

See our website www.AutomationDirect.com for complete Engineering drawings.