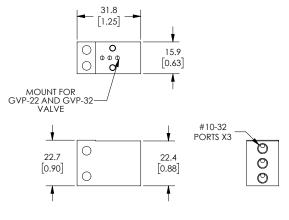

#### **Dimensions**

mm [inches]

Part No. GM-311

Part No. GM-312, GM-314, GM-316

Part No. GM-321

Part No. GM-322, GM-324

Part No. GM-321-18N

See our website www.AutomationDirect.com for complete Engineering drawings.