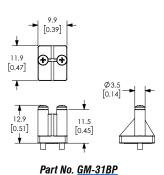

# Pneumatic GVP Series Miniature Solenoid Manifold Accessories

| Nitra Pneumatic GVP Series Miniature Solenoid Valve Manifold Accessories |                |                                                                                                                                |        |                 |  |  |  |  |
|--------------------------------------------------------------------------|----------------|--------------------------------------------------------------------------------------------------------------------------------|--------|-----------------|--|--|--|--|
| Item                                                                     | Part No.       | Description                                                                                                                    | Price  | Weight<br>(lbs) |  |  |  |  |
|                                                                          | <u>GM-31BP</u> | NITRA blanking plate, nylon. For use with GM-31 series manifolds. Gasket and mounting screws included.                         | \$6.50 | 0.05            |  |  |  |  |
|                                                                          | <u>GM-32BP</u> | NITRA blanking plate, nylon. For use with GM-32 series manifolds. Gasket and mounting screws included.                         | \$6.25 | 0.05            |  |  |  |  |
|                                                                          | <u>GSC-300</u> | NITRA solenoid valve cable, miniature pin plug to pigtail, 11.8in/300mm cable length. For use with GVP series solenoid valves. | \$6.25 | 0.05            |  |  |  |  |
|                                                                          | <u>GSC-500</u> | NITRA solenoid valve cable, miniature pin plug to pigtail, 19.6in/500mm cable length. For use with GVP series solenoid valves. | \$6.50 | 0.05            |  |  |  |  |

### **Dimensions**

mm [inches]

Ø5.4 [0.21]

Part No. GM-32BP