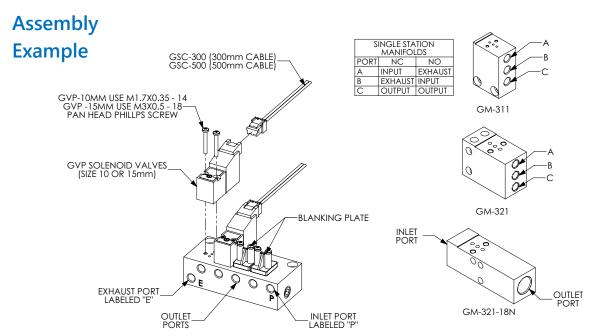

# Pneumatic GVP Series Miniature Solenoid Manifold Accessories

| Nitra Pneumatic GVP Series Miniature Solenoid Valve Manifold Accessories |                |                                                                                                                                |        |                 |  |  |  |  |
|--------------------------------------------------------------------------|----------------|--------------------------------------------------------------------------------------------------------------------------------|--------|-----------------|--|--|--|--|
| Item                                                                     | Part No.       | Description                                                                                                                    | Price  | Weight<br>(lbs) |  |  |  |  |
|                                                                          | <u>GM-31BP</u> | NITRA blanking plate, nylon. For use with GM-31 series manifolds. Gasket and mounting screws included.                         | \$6.50 | 0.05            |  |  |  |  |
|                                                                          | <u>GM-32BP</u> | NITRA blanking plate, nylon. For use with GM-32 series manifolds. Gasket and mounting screws included.                         | \$6.25 | 0.05            |  |  |  |  |
|                                                                          | <u>GSC-300</u> | NITRA solenoid valve cable, miniature pin plug to pigtail, 11.8in/300mm cable length. For use with GVP series solenoid valves. | \$6.25 | 0.05            |  |  |  |  |
|                                                                          | <u>GSC-500</u> | NITRA solenoid valve cable, miniature pin plug to pigtail, 19.6in/500mm cable length. For use with GVP series solenoid valves. | \$6.50 | 0.05            |  |  |  |  |