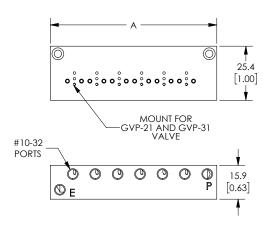

| Nitra Pneumatic GVP Series 10mm Miniature Solenoid Valve Manifolds |               |                                                                                                                                                                                                                                         |                  |         |                 |  |  |  |
|--------------------------------------------------------------------|---------------|-----------------------------------------------------------------------------------------------------------------------------------------------------------------------------------------------------------------------------------------|------------------|---------|-----------------|--|--|--|
| Item                                                               | Part No.      | Description                                                                                                                                                                                                                             | A<br>inches [mm] | Price   | Weight<br>(lbs) |  |  |  |
|                                                                    | <u>GM-311</u> | NITRA pneumatic valve manifold, anodized aluminum, white, rectangular, (1) station, #10-32 female UNF inlet(s), #10-32 female UNF outlet(s), #10-32 female threaded exhaust(s). For use with GVP-21 and GVP-31 series solenoid valves.  | N/A              | \$27.00 | 0.05            |  |  |  |
|                                                                    | <u>GM-312</u> | NITRA pneumatic valve manifold, anodized aluminum, white, rectangular, (2) stations, #10-32 female UNF inlet(s), #10-32 female UNF outlet(s), #10-32 female threaded exhaust(s). For use with GVP-21 and GVP-31 series solenoid valves. | 1.42 [36.1]      | \$37.00 | 0.05            |  |  |  |
| 22.2.2.6                                                           | <u>GM-314</u> | NITRA pneumatic valve manifold, anodized aluminum, white, rectangular, (4) stations, #10-32 female UNF inlet(s), #10-32 female UNF outlet(s), #10-32 female threaded exhaust(s). For use with GVP-21 and GVP-31 series solenoid valves. | 2.25 [78.2]      | \$41.50 | 0.10            |  |  |  |
| ******                                                             | <u>GM-316</u> | NITRA pneumatic valve manifold, anodized aluminum, white, rectangular, (6) stations, #10-32 female UNF inlet(s), #10-32 female UNF outlet(s), #10-32 female threaded exhaust(s). For use with GVP-21 and GVP-31 series solenoid valves. | 3.08 [78.2]      | \$49.50 | 0.15            |  |  |  |

#### **Dimensions**

mm [inches]

Part No. GM-311

Part No. GM-312, GM-314, GM-316

Part No. GM-321

Part No. GM-322, GM-324

Part No. GM-321-18N

See our website www.AutomationDirect.com for complete Engineering drawings.