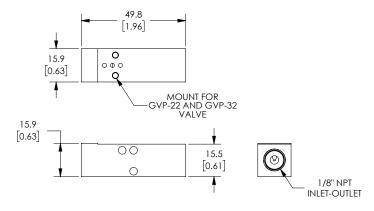

#### **Dimensions**

mm [inches]

Part No. GM-311

Part No. GM-312, GM-314, GM-316

Part No. GM-321

Part No. GM-322, GM-324

Part No. GM-321-18N

See our website www.AutomationDirect.com for complete Engineering drawings.