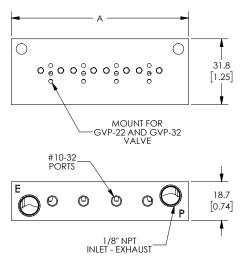

#### **Dimensions**

mm [inches]

Part No. GM-311

Part No. GM-312, GM-314, GM-316

Part No. GM-321

Part No. GM-322, GM-324

Part No. GM-321-18N

See our website www.AutomationDirect.com for complete Engineering drawings.