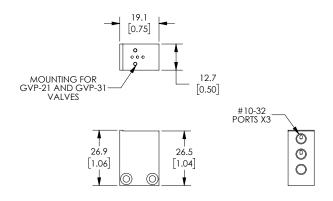

| Nitra Pneumatic GVP Series 10mm Miniature Solenoid Valve Manifolds |               |                                                                                                                                                                                                                                         |                  |         |                 |  |  |  |
|--------------------------------------------------------------------|---------------|-----------------------------------------------------------------------------------------------------------------------------------------------------------------------------------------------------------------------------------------|------------------|---------|-----------------|--|--|--|
| Item                                                               | Part No.      | Description                                                                                                                                                                                                                             | A<br>inches [mm] | Price   | Weight<br>(lbs) |  |  |  |
|                                                                    | <u>GM-311</u> | NITRA pneumatic valve manifold, anodized aluminum, white, rectangular, (1) station, #10-32 female UNF inlet(s), #10-32 female UNF outlet(s), #10-32 female threaded exhaust(s). For use with GVP-21 and GVP-31 series solenoid valves.  | N/A              | \$27.00 | 0.05            |  |  |  |
|                                                                    | <u>GM-312</u> | NITRA pneumatic valve manifold, anodized aluminum, white, rectangular, (2) stations, #10-32 female UNF inlet(s), #10-32 female UNF outlet(s), #10-32 female threaded exhaust(s). For use with GVP-21 and GVP-31 series solenoid valves. | 1.42 [36.1]      | \$37.00 | 0.05            |  |  |  |
| 22.2.2.6                                                           | <u>GM-314</u> | NITRA pneumatic valve manifold, anodized aluminum, white, rectangular, (4) stations, #10-32 female UNF inlet(s), #10-32 female UNF outlet(s), #10-32 female threaded exhaust(s). For use with GVP-21 and GVP-31 series solenoid valves. | 2.25 [78.2]      | \$41.50 | 0.10            |  |  |  |
| ******                                                             | <u>GM-316</u> | NITRA pneumatic valve manifold, anodized aluminum, white, rectangular, (6) stations, #10-32 female UNF inlet(s), #10-32 female UNF outlet(s), #10-32 female threaded exhaust(s). For use with GVP-21 and GVP-31 series solenoid valves. | 3.08 [78.2]      | \$49.50 | 0.15            |  |  |  |

#### **Dimensions**

mm [inches]

Part No. GM-311

Part No. GM-312, GM-314, GM-316

Part No. GM-321

Part No. GM-322, GM-324

Part No. GM-321-18N

See our website www.AutomationDirect.com for complete Engineering drawings.