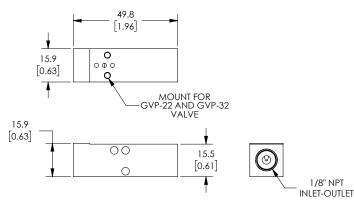

### Dimensions

mm [inches]

Part No. GM-311

Part No. GM-312, GM-314, GM-316

Part No. GM-321

Part No. GM-322, GM-324

Part No. <u>GM-321-18N</u>

See our website <u>www.AutomationDirect.com</u> for complete Engineering drawings.