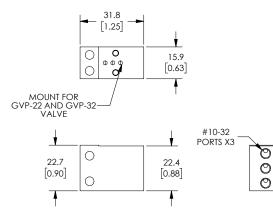

### Dimensions

mm [inches]

Part No. GM-311

Part No. GM-312, GM-314, GM-316

Part No. GM-321

Part No. GM-322, GM-324

Part No. <u>GM-321-18N</u>

See our website <u>www.AutomationDirect.com</u> for complete Engineering drawings.