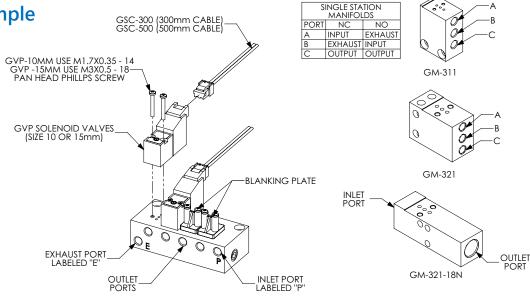

|  |  |
| 233333 E                                                           | <u>GM-314</u> | NITRA pneumatic valve manifold, anodized aluminum, white,<br>rectangular, (4) stations, #10-32 female UNF inlet(s), #10-32<br>female UNF outlet(s), #10-32 female threaded exhaust(s). For use<br>with GVP-21 and GVP-31 series solenoid valves. | 2.25 [78.2]      | \$40.00 | 0.10            |  |  |
| ······                                                             | <u>GM-316</u> | NITRA pneumatic valve manifold, anodized aluminum, white,<br>rectangular, (6) stations, #10-32 female UNF inlet(s), #10-32<br>female UNF outlet(s), #10-32 female threaded exhaust(s). For use<br>with GVP-21 and GVP-31 series solenoid valves. | 3.08 [78.2]      | \$47.00 | 0.15            |  |  |

### Assembly Example



## Pneumatic GVP Series Miniature Solenoid Valve Manifolds

### Dimensions

mm [inches]



Part No. GM-311



Part No. GM-312, GM-314, GM-316



Part No. GM-321



Part No. GM-322, GM-324



Part No. <u>GM-321-18N</u>

See our website <u>www.AutomationDirect.com</u> for complete Engineering drawings.

## Pneumatic GVP Series Miniature Solenoid Manifold Accessories



| Nitra Pneumatic GVP Series Miniature Solenoid Valve Manifold Accessories |                |                                                                                                                                      |        |                 |  |  |  |  |
|--------------------------------------------------------------------------|----------------|-------------------------------------------------------------------