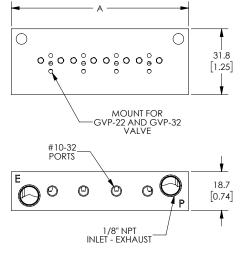

### Dimensions

mm [inches]

Part No. GM-311

Part No. GM-312, GM-314, GM-316

Part No. GM-321

Part No. GM-322, GM-324

Part No. <u>GM-321-18N</u>

See our website <u>www.AutomationDirect.com</u> for complete Engineering drawings.