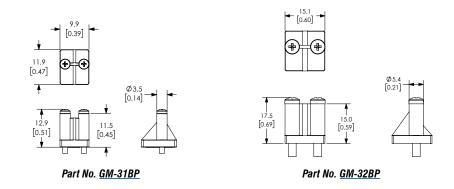

## Pneumatic GVP Series Miniature Solenoid Manifold Accessories

| Nitra Pneumatic GVP Series Miniature Solenoid Valve Manifold Accessories |                |                                                                                                                                      |        |                 |  |  |  |  |
|--------------------------------------------------------------------------|----------------|--------------------------------------------------------------------------------------------------------------------------------------|--------|-----------------|--|--|--|--|
| Item                                                                     | Part No.       | Description                                                                                                                          | Price  | Weight<br>(Ibs) |  |  |  |  |
|                                                                          | <u>GM-31BP</u> | NITRA blanking plate, nylon. For use with GM-31 series manifolds.<br>Gasket and mounting screws included.                            | \$6.25 | 0.05            |  |  |  |  |
|                                                                          | <u>GM-32BP</u> | NITRA blanking plate, nylon. For use with GM-32 series manifolds.<br>Gasket and mounting screws included.                            | \$6.00 | 0.05            |  |  |  |  |
|                                                                          | <u>GSC-300</u> | NITRA solenoid valve cable, miniature pin plug to pigtail,<br>11.8in/300mm cable length. For use with GVP series solenoid<br>valves. | \$6.00 | 0.05            |  |  |  |  |
| AL.                                                                      | <u>GSC-500</u> | NITRA solenoid valve cable, miniature pin plug to pigtail,<br>19.6in/500mm cable length. For use with GVP series solenoid<br>valves. | \$6.25 | 0.05            |  |  |  |  |

#### Dimensions mm [inches]

See our website www.AutomationDirect.com for complete Engineering drawings.