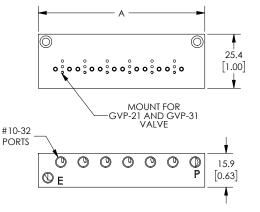

### Dimensions

mm [inches]

Part No. GM-311

Part No. GM-312, GM-314, GM-316

Part No. GM-321

Part No. GM-322, GM-324

Part No. <u>GM-321-18N</u>

See our website <u>www.AutomationDirect.com</u> for complete Engineering drawings.