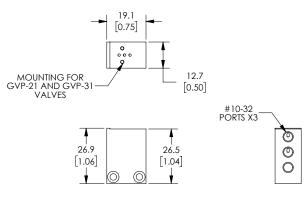

### Dimensions

mm [inches]

Part No. GM-311

Part No. GM-312, GM-314, GM-316

Part No. GM-321

Part No. GM-322, GM-324

Part No. <u>GM-321-18N</u>

See our website <u>www.AutomationDirect.com</u> for complete Engineering drawings.