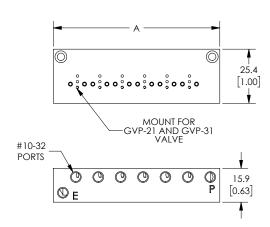

| Nitra Pneumatic GVP Series 10mm Miniature Solenoid Valve Manifolds |               |                                                                                                                                                                                                                                         |                  |         |                 |  |  |
|--------------------------------------------------------------------|---------------|-----------------------------------------------------------------------------------------------------------------------------------------------------------------------------------------------------------------------------------------|------------------|---------|-----------------|--|--|
| Item                                                               | Part No.      | Description                                                                                                                                                                                                                             | A<br>inches [mm] | Price   | Weight<br>(lbs) |  |  |
| •••                                                                | <u>GM-311</u> | NITRA pneumatic valve manifold, anodized aluminum, white, rectangular, (1) station, #10-32 female UNF inlet(s), #10-32 female UNF outlet(s), #10-32 female threaded exhaust(s). For use with GVP-21 and GVP-31 series solenoid valves.  | N/A              | \$24.50 | 0.05            |  |  |
|                                                                    | <u>GM-312</u> | NITRA pneumatic valve manifold, anodized aluminum, white, rectangular, (2) stations, #10-32 female UNF inlet(s), #10-32 female UNF outlet(s), #10-32 female threaded exhaust(s). For use with GVP-21 and GVP-31 series solenoid valves. | 1.42 [36.1]      | \$34.00 | 0.05            |  |  |
| 20000                                                              | <u>GM-314</u> | NITRA pneumatic valve manifold, anodized aluminum, white, rectangular, (4) stations, #10-32 female UNF inlet(s), #10-32 female UNF outlet(s), #10-32 female threaded exhaust(s). For use with GVP-21 and GVP-31 series solenoid valves. | 2.25 [78.2]      | \$38.00 | 0.10            |  |  |
|                                                                    | <u>GM-316</u> | NITRA pneumatic valve manifold, anodized aluminum, white, rectangular, (6) stations, #10-32 female UNF inlet(s), #10-32 female UNF outlet(s), #10-32 female threaded exhaust(s). For use with GVP-21 and GVP-31 series solenoid valves. | 3.08 [78.2]      | \$45.00 | 0.15            |  |  |

#### **Dimensions**

mm [inches]

Part No. GM-311

Part No. GM-312, GM-314, GM-316

Part No. GM-321

Part No. GM-322, GM-324

Part No. GM-321-18N

See our website www.AutomationDirect.com for complete Engineering drawings.