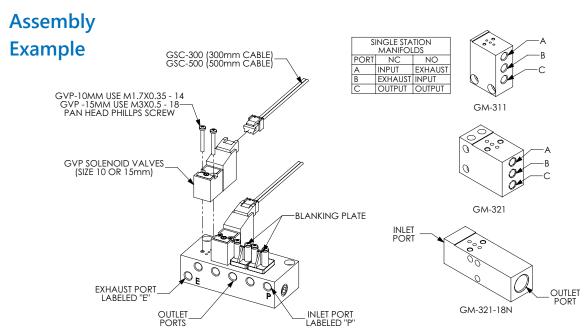

### Pneumatic GVP Series Miniature Solenoid Valve Manifolds

#### **Dimensions**

mm [inches]

Part No. GM-311

Part No. GM-312, GM-314, GM-316

Part No. GM-321

Part No. GM-322, GM-324

Part No. GM-321-18N

See our website www.AutomationDirect.com for complete Engineering drawings.