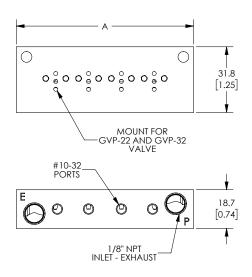

#### **Dimensions**

mm [inches]

Part No. GM-311

Part No. GM-312, GM-314, GM-316

Part No. GM-321

Part No. GM-322, GM-324

Part No. GM-321-18N

See our website www.AutomationDirect.com for complete Engineering drawings.

| Nitra Pneumatic GVP Series 10mm Miniature Solenoid Valve Manifolds |               |                                                                                                                                                                                                                                         |                  |         |                 |  |  |
|--------------------------------------------------------------------|---------------|-----------------------------------------------------------------------------------------------------------------------------------------------------------------------------------------------------------------------------------------|------------------|---------|-----------------|--|--|
| Item                                                               | Part No.      | Description                                                                                                                                                                                                                             | A<br>inches [mm] | Price   | Weight<br>(lbs) |  |  |
| •••                                                                | <u>GM-311</u> | NITRA pneumatic valve manifold, anodized aluminum, white, rectangular, (1) station, #10-32 female UNF inlet(s), #10-32 female UNF outlet(s), #10-32 female threaded exhaust(s). For use with GVP-21 and GVP-31 series solenoid valves.  | N/A              | \$24.50 | 0.05            |  |  |
|                                                                    | <u>GM-312</u> | NITRA pneumatic valve manifold, anodized aluminum, white, rectangular, (2) stations, #10-32 female UNF inlet(s), #10-32 female UNF outlet(s), #10-32 female threaded exhaust(s). For use with GVP-21 and GVP-31 series solenoid valves. | 1.42 [36.1]      | \$34.00 | 0.05            |  |  |
| 20000                                                              | <u>GM-314</u> | NITRA pneumatic valve manifold, anodized aluminum, white, rectangular, (4) stations, #10-32 female UNF inlet(s), #10-32 female UNF outlet(s), #10-32 female threaded exhaust(s). For use with GVP-21 and GVP-31 series solenoid valves. | 2.25 [78.2]      | \$38.00 | 0.10            |  |  |
|                                                                    | <u>GM-316</u> | NITRA pneumatic valve manifold, anodized aluminum, white, rectangular, (6) stations, #10-32 female UNF inlet(s), #10-32 female UNF outlet(s), #10-32 female threaded exhaust(s). For use with GVP-21 and GVP-31 series solenoid valves. | 3.08 [78.2]      | \$45.00 | 0.15            |  |  |