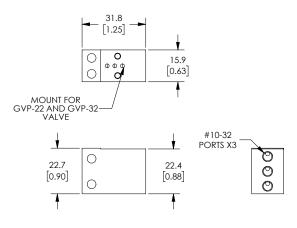

#### **Dimensions**

mm [inches]

Part No. GM-311

Part No. GM-312, GM-314, GM-316

Part No. GM-321

Part No. GM-322, GM-324

Part No. GM-321-18N

See our website www.AutomationDirect.com for complete Engineering drawings.

| Nitra Pneumatic GVP Series 10mm Miniature Solenoid Valve Manifolds |               |                                                                                                                                                                                                                                         |                  |         |                 |  |  |
|--------------------------------------------------------------------|---------------|-----------------------------------------------------------------------------------------------------------------------------------------------------------------------------------------------------------------------------------------|------------------|---------|-----------------|--|--|
| Item                                                               | Part No.      | Description                                                                                                                                                                                                                             | A<br>inches [mm] | Price   | Weight<br>(lbs) |  |  |
| •••                                                                | <u>GM-311</u> | NITRA pneumatic valve manifold, anodized aluminum, white, rectangular, (1) station, #10-32 female UNF inlet(s), #10-32 female UNF outlet(s), #10-32 female threaded exhaust(s). For use with GVP-21 and GVP-31 series solenoid valves.  | N/A              | \$24.50 | 0.05            |  |  |
|                                                                    | <u>GM-312</u> | NITRA pneumatic valve manifold, anodized aluminum, white, rectangular, (2) stations, #10-32 female UNF inlet(s), #10-32 female UNF outlet(s), #10-32 female threaded exhaust(s). For use with GVP-21 and GVP-31 series solenoid valves. | 1.42 [36.1]      | \$34.00 | 0.05            |  |  |
| 20000                                                              | <u>GM-314</u> | NITRA pneumatic valve manifold, anodized aluminum, white, rectangular, (4) stations, #10-32 female UNF inlet(s), #10-32 female UNF outlet(s), #10-32 female threaded exhaust(s). For use with GVP-21 and GVP-31 series solenoid valves. | 2.25 [78.2]      | \$38.00 | 0.10            |  |  |
|                                                                    | <u>GM-316</u> | NITRA pneumatic valve manifold, anodized aluminum, white, rectangular, (6) stations, #10-32 female UNF inlet(s), #10-32 female UNF outlet(s), #10-32 female threaded exhaust(s). For use with GVP-21 and GVP-31 series solenoid valves. | 3.08 [78.2]      | \$45.00 | 0.15            |  |  |