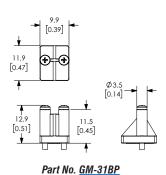

### **Dimensions**

mm [inches]

17.5 [0.69]

Part No. GM-32BP

See our website www.AutomationDirect.com for complete Engineering drawings.

# Pneumatic GVP Series Miniature Solenoid Manifold Accessories

| Nitra Pneumatic GVP Series Miniature Solenoid Valve Manifold Accessories |                |                                                                                                                                |        |                 |  |  |  |  |
|--------------------------------------------------------------------------|----------------|--------------------------------------------------------------------------------------------------------------------------------|--------|-----------------|--|--|--|--|
| Item                                                                     | Part No.       | Description                                                                                                                    | Price  | Weight<br>(lbs) |  |  |  |  |
|                                                                          | <u>GM-31BP</u> | NITRA blanking plate, nylon. For use with GM-31 series manifolds. Gasket and mounting screws included.                         | \$6.00 | 0.05            |  |  |  |  |
|                                                                          | <u>GM-32BP</u> | NITRA blanking plate, nylon. For use with GM-32 series manifolds. Gasket and mounting screws included.                         | \$5.75 | 0.05            |  |  |  |  |
|                                                                          | <u>GSC-300</u> | NITRA solenoid valve cable, miniature pin plug to pigtail, 11.8in/300mm cable length. For use with GVP series solenoid valves. | \$5.75 | 0.05            |  |  |  |  |
|                                                                          | <u>GSC-500</u> | NITRA solenoid valve cable, miniature pin plug to pigtail, 19.6in/500mm cable length. For use with GVP series solenoid valves. | \$6.00 | 0.05            |  |  |  |  |