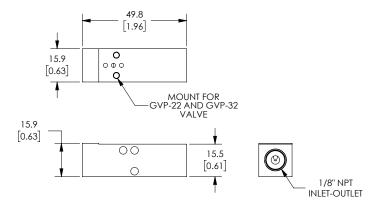

#### **Dimensions**

mm [inches]

Part No. GM-311

Part No. GM-312, GM-314, GM-316

Part No. GM-321

Part No. GM-322, GM-324

Part No. GM-321-18N

See our website www.AutomationDirect.com for complete Engineering drawings.

| Nitra Pneumatic GVP Series 10mm Miniature Solenoid Valve Manifolds |               |                                                                                                                                                                                                                                         |                  |         |                 |  |  |
|--------------------------------------------------------------------|---------------|-----------------------------------------------------------------------------------------------------------------------------------------------------------------------------------------------------------------------------------------|------------------|---------|-----------------|--|--|
| Item                                                               | Part No.      | Description                                                                                                                                                                                                                             | A<br>inches [mm] | Price   | Weight<br>(lbs) |  |  |
| •••                                                                | <u>GM-311</u> | NITRA pneumatic valve manifold, anodized aluminum, white, rectangular, (1) station, #10-32 female UNF inlet(s), #10-32 female UNF outlet(s), #10-32 female threaded exhaust(s). For use with GVP-21 and GVP-31 series solenoid valves.  | N/A              | \$24.50 | 0.05            |  |  |
|                                                                    | <u>GM-312</u> | NITRA pneumatic valve manifold, anodized aluminum, white, rectangular, (2) stations, #10-32 female UNF inlet(s), #10-32 female UNF outlet(s), #10-32 female threaded exhaust(s). For use with GVP-21 and GVP-31 series solenoid valves. | 1.42 [36.1]      | \$34.00 | 0.05            |  |  |
| 20000                                                              | <u>GM-314</u> | NITRA pneumatic valve manifold, anodized aluminum, white, rectangular, (4) stations, #10-32 female UNF inlet(s), #10-32 female UNF outlet(s), #10-32 female threaded exhaust(s). For use with GVP-21 and GVP-31 series solenoid valves. | 2.25 [78.2]      | \$38.00 | 0.10            |  |  |
|                                                                    | <u>GM-316</u> | NITRA pneumatic valve manifold, anodized aluminum, white, rectangular, (6) stations, #10-32 female UNF inlet(s), #10-32 female UNF outlet(s), #10-32 female threaded exhaust(s). For use with GVP-21 and GVP-31 series solenoid valves. | 3.08 [78.2]      | \$45.00 | 0.15            |  |  |