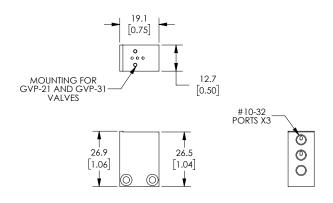

| Nitra Pneumatic GVP Series 10mm Miniature Solenoid Valve Manifolds |               |                                                                                                                                                                                                                                         |                  |         |                 |  |  |
|--------------------------------------------------------------------|---------------|-----------------------------------------------------------------------------------------------------------------------------------------------------------------------------------------------------------------------------------------|------------------|---------|-----------------|--|--|
| Item                                                               | Part No.      | Description                                                                                                                                                                                                                             | A<br>inches [mm] | Price   | Weight<br>(lbs) |  |  |
| •••                                                                | <u>GM-311</u> | NITRA pneumatic valve manifold, anodized aluminum, white, rectangular, (1) station, #10-32 female UNF inlet(s), #10-32 female UNF outlet(s), #10-32 female threaded exhaust(s). For use with GVP-21 and GVP-31 series solenoid valves.  | N/A              | \$24.50 | 0.05            |  |  |
|                                                                    | <u>GM-312</u> | NITRA pneumatic valve manifold, anodized aluminum, white, rectangular, (2) stations, #10-32 female UNF inlet(s), #10-32 female UNF outlet(s), #10-32 female threaded exhaust(s). For use with GVP-21 and GVP-31 series solenoid valves. | 1.42 [36.1]      | \$34.00 | 0.05            |  |  |
| 20000                                                              | <u>GM-314</u> | NITRA pneumatic valve manifold, anodized aluminum, white, rectangular, (4) stations, #10-32 female UNF inlet(s), #10-32 female UNF outlet(s), #10-32 female threaded exhaust(s). For use with GVP-21 and GVP-31 series solenoid valves. | 2.25 [78.2]      | \$38.00 | 0.10            |  |  |
|                                                                    | <u>GM-316</u> | NITRA pneumatic valve manifold, anodized aluminum, white, rectangular, (6) stations, #10-32 female UNF inlet(s), #10-32 female UNF outlet(s), #10-32 female threaded exhaust(s). For use with GVP-21 and GVP-31 series solenoid valves. | 3.08 [78.2]      | \$45.00 | 0.15            |  |  |

#### **Dimensions**

mm [inches]

Part No. GM-311

Part No. GM-312, GM-314, GM-316

Part No. GM-321

Part No. GM-322, GM-324

Part No. GM-321-18N

See our website www.AutomationDirect.com for complete Engineering drawings.