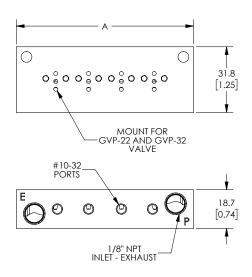

#### **Dimensions**

mm [inches]

Part No. GM-311

Part No. GM-312, GM-314, GM-316

Part No. GM-321

Part No. GM-322, GM-324

Part No. GM-321-18N

See our website www.AutomationDirect.com for complete Engineering drawings.