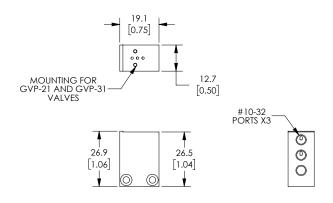

| Nitra Pneumatic GVP Series 10mm Miniature Solenoid Valve Manifolds |               |                                                                                                                                                                                                                                                   |                  |         |                 |  |  |  |
|--------------------------------------------------------------------|---------------|---------------------------------------------------------------------------------------------------------------------------------------------------------------------------------------------------------------------------------------------------|------------------|---------|-----------------|--|--|--|
| Item                                                               | Part No.      | Description                                                                                                                                                                                                                                       | A<br>inches [mm] | Price   | Weight<br>(lbs) |  |  |  |
|                                                                    | <u>GM-311</u> | NITRA pneumatic valve manifold, anodized aluminum, rectangular, (1) station, #10-32 female threaded inlet(s), #10-32 female threaded outlet(s), #10-32 female threaded exhaust(s). For use with GVP-21 and GVP-31 series solenoid valves.         | N/A              | \$24.50 | 0.05            |  |  |  |
|                                                                    | <u>GM-312</u> | NITRA pneumatic valve manifold, anodized aluminum, white, rectangular, (2) stations, #10-32 female threaded inlet(s), #10-32 female threaded outlet(s), #10-32 female threaded exhaust(s). For use with GVP-21 and GVP-31 series solenoid valves. | 1.42 [36.1]      | \$34.00 | 0.05            |  |  |  |
| 220006                                                             | <u>GM-314</u> | NITRA pneumatic valve manifold, anodized aluminum, rectangular, (4) stations, #10-32 female threaded inlet(s), #10-32 female threaded outlet(s), #10-32 female threaded exhaust(s). For use with GVP-21 and GVP-31 series solenoid valves.        | 2.25 [78.2]      | \$38.00 | 0.10            |  |  |  |
| 2,0000                                                             | <u>GM-316</u> | NITRA pneumatic valve manifold, anodized aluminum, rectangular, (6) stations, #10-32 female threaded inlet(s), #10-32 female threaded outlet(s), #10-32 female threaded exhaust(s). For use with GVP-21 and GVP-31 series solenoid valves.        | 3.08 [78.2]      | \$45.00 | 0.15            |  |  |  |

#### **Dimensions**

mm [inches]

Part No. GM-311

Part No. GM-312, GM-314, GM-316

Part No. GM-321

Part No. GM-322, GM-324

Part No. GM-321-18N

See our website www.AutomationDirect.com for complete Engineering drawings.