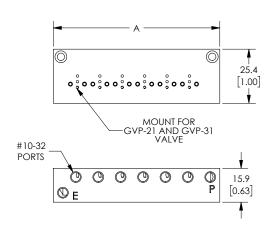

| Nitra Pneumatic GVP Series 10mm Miniature Solenoid Valve Manifolds |               |                                                                                                                                                                                                                                                   |                  |         |                 |  |  |  |
|--------------------------------------------------------------------|---------------|---------------------------------------------------------------------------------------------------------------------------------------------------------------------------------------------------------------------------------------------------|------------------|---------|-----------------|--|--|--|
| Item                                                               | Part No.      | Description                                                                                                                                                                                                                                       | A<br>inches [mm] | Price   | Weight<br>(lbs) |  |  |  |
|                                                                    | <u>GM-311</u> | NITRA pneumatic valve manifold, anodized aluminum, rectangular, (1) station, #10-32 female threaded inlet(s), #10-32 female threaded outlet(s), #10-32 female threaded exhaust(s). For use with GVP-21 and GVP-31 series solenoid valves.         | N/A              | \$24.50 | 0.05            |  |  |  |
|                                                                    | <u>GM-312</u> | NITRA pneumatic valve manifold, anodized aluminum, white, rectangular, (2) stations, #10-32 female threaded inlet(s), #10-32 female threaded outlet(s), #10-32 female threaded exhaust(s). For use with GVP-21 and GVP-31 series solenoid valves. | 1.42 [36.1]      | \$34.00 | 0.05            |  |  |  |
| 220006                                                             | <u>GM-314</u> | NITRA pneumatic valve manifold, anodized aluminum, rectangular, (4) stations, #10-32 female threaded inlet(s), #10-32 female threaded outlet(s), #10-32 female threaded exhaust(s). For use with GVP-21 and GVP-31 series solenoid valves.        | 2.25 [78.2]      | \$38.00 | 0.10            |  |  |  |
| 2,0000                                                             | <u>GM-316</u> | NITRA pneumatic valve manifold, anodized aluminum, rectangular, (6) stations, #10-32 female threaded inlet(s), #10-32 female threaded outlet(s), #10-32 female threaded exhaust(s). For use with GVP-21 and GVP-31 series solenoid valves.        | 3.08 [78.2]      | \$45.00 | 0.15            |  |  |  |

#### **Dimensions**

mm [inches]

Part No. GM-311

Part No. GM-312, GM-314, GM-316

Part No. GM-321

Part No. GM-322, GM-324

Part No. GM-321-18N

See our website www.AutomationDirect.com for complete Engineering drawings.