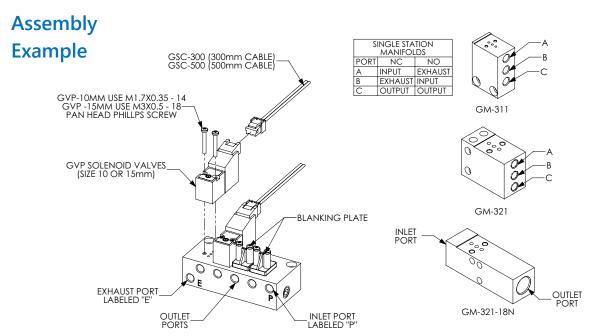

# Pneumatic GVP Series Miniature Solenoid Manifold Accessories

| Nitra Pneumatic GVP Series Miniature Solenoid Valve Manifold Accessories |                |                                                                                                                                |        |                 |  |  |  |  |
|--------------------------------------------------------------------------|----------------|--------------------------------------------------------------------------------------------------------------------------------|--------|-----------------|--|--|--|--|
| Item                                                                     | Part No.       | Description                                                                                                                    | Price  | Weight<br>(lbs) |  |  |  |  |
|                                                                          | <u>GM-31BP</u> | NITRA blanking plate, nylon. For use with GM-31 series manifolds. Gasket and mounting screws included.                         | \$6.00 | 0.05            |  |  |  |  |
|                                                                          | <u>GM-32BP</u> | NITRA blanking plate, nylon. For use with GM-32 series manifolds. Gasket and mounting screws included.                         | \$5.75 | 0.05            |  |  |  |  |
|                                                                          | <u>GSC-300</u> | NITRA solenoid valve cable, miniature pin plug to pigtail, 11.8in/300mm cable length. For use with GVP series solenoid valves. | \$5.75 | 0.05            |  |  |  |  |
|                                                                          | <u>GSC-500</u> | NITRA solenoid valve cable, miniature pin plug to pigtail, 19.6in/500mm cable length. For use with GVP series solenoid valves. | \$6.00 | 0.05            |  |  |  |  |