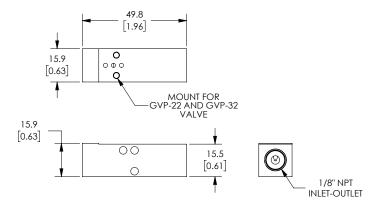

#### **Dimensions**

mm [inches]

Part No. GM-311

Part No. GM-312, GM-314, GM-316

Part No. GM-321

Part No. GM-322, GM-324

Part No. GM-321-18N

See our website www.AutomationDirect.com for complete Engineering drawings.