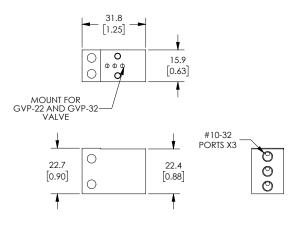

#### **Dimensions**

mm [inches]

Part No. GM-311

Part No. GM-312, GM-314, GM-316

Part No. GM-321

Part No. GM-322, GM-324

Part No. GM-321-18N

See our website www.AutomationDirect.com for complete Engineering drawings.