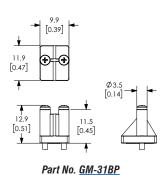

### **Dimensions**

mm [inches]

17.5 [0.69]

Part No. GM-32BP

See our website www.AutomationDirect.com for complete Engineering drawings.