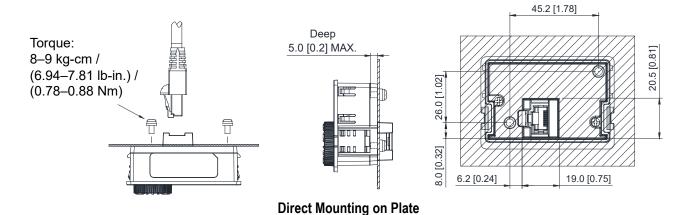

## **GS30 Replacement Keypad**

The GS30A-KPD can be used to replace the keypad that comes with each GS30 drive. The replacement keypad can be plugged directly into the drive (no screws needed) or mounted remotely using M3 screws and a standard Cat5E ethernet cable.

| GS3A-KPD Replacement Keypad |         |       |                                                   |
|-----------------------------|---------|-------|---------------------------------------------------|
| Part                        | Price   | Screw | Torque                                            |
| GS30A-KPD                   | \$66.00 | М3    | 8–9 kg·cm<br>(6.947.81 lb-in.)<br>[0.78–0.88 N·m] |

Unit: mm [inch]

**Embedded Mounting in Plate** 

www.automationdirect.com AC Drives tGSX-81