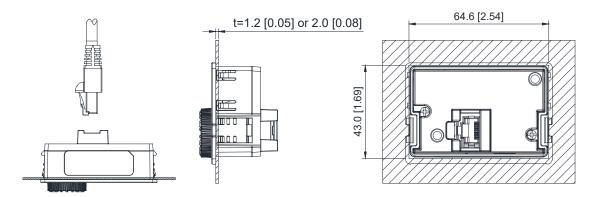

Unit: mm [inch]

**Embedded Mounting in Plate** 

www.automationdirect.com AC Drives tGSX-81