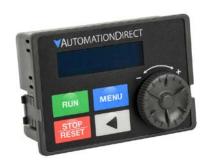

## **GS30 Replacement Keypad**

The GS30A-KPD can be used to replace the keypad that comes with each GS30 drive. The replacement keypad can be plugged directly into the drive (no screws needed) or mounted remotely using M3 screws and a standard Cat5E ethernet cable.

| GS3A-KPD Replacement Keypad |         |       |                                                   |
|-----------------------------|---------|-------|---------------------------------------------------|
| Part                        | Price   | Screw | Torque                                            |
| GS30A-KPD                   | \$66.00 | М3    | 8–9 kg·cm<br>(6.947.81 lb-in.)<br>[0.78–0.88 N·m] |