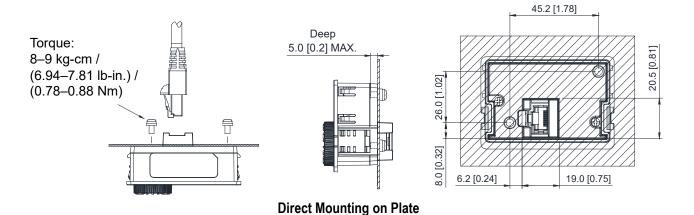

## **GS30 Replacement Keypad**

The GS30A-KPD can be used to replace the keypad that comes with each GS30 drive. The replacement keypad can be plugged directly into the drive (no screws needed) or mounted remotely using M3 screws and a standard Cat5E ethernet cable.

| GS3A-KPD Replacement Keypad |         |       |                                                   |
|-----------------------------|---------|-------|---------------------------------------------------|
| Part                        | Price   | Screw | Torque                                            |
| GS30A-KPD                   | \$63.00 | М3    | 8–9 kg·cm<br>(6.947.81 lb-in.)<br>[0.78–0.88 N·m] |

Unit: mm [inch]

**Embedded Mounting in Plate** 

www.automationdirect.com AC Drives tGSX-81