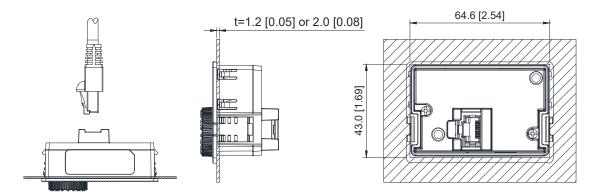

## **GS30 Replacement Keypad**

The GS30A-KPD can be used to replace the keypad that comes with each GS30 drive. The replacement keypad can be plugged directly into the drive (no screws needed) or mounted remotely using M3 screws and a standard Cat5E ethernet cable.

Unit: mm [inch]

**Embedded Mounting in Plate** 

www.automationdirect.com AC Drives tGSX-81