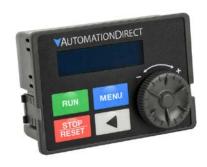

## **GS30 Replacement Keypad**

The GS30A-KPD can be used to replace the keypad that comes with each GS30 drive. The replacement keypad can be plugged directly into the drive (no screws needed) or mounted remotely using M3 screws and a standard Cat5E ethernet cable.

| GS3A-KPD Replacement Keypad |         |       |                                                   |
|-----------------------------|---------|-------|---------------------------------------------------|
| Part                        | Price   | Screw | Torque                                            |
| GS30A-KPD                   | \$63.00 | М3    | 8–9 kg·cm<br>(6.947.81 lb-in.)<br>[0.78–0.88 N·m] |