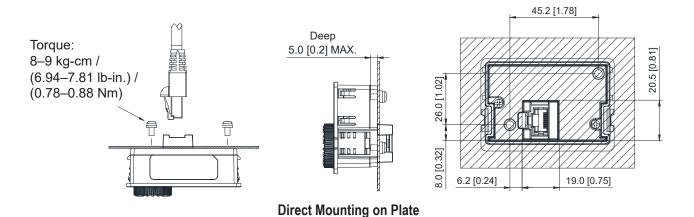

## **GS30 Replacement Keypad**

The GS30A-KPD can be used to replace the keypad that comes with each GS30 drive. The replacement keypad can be plugged directly into the drive (no screws needed) or mounted remotely using M3 screws and a standard Cat5E ethernet cable.

| GS3A-KPD Replacement Keypad |         |       |                                                   |
|-----------------------------|---------|-------|---------------------------------------------------|
| Part                        | Price   | Screw | Torque                                            |
| GS30A-KPD                   | \$57.00 | М3    | 8–9 kg·cm<br>(6.947.81 lb-in.)<br>[0.78–0.88 N·m] |

Unit: mm [inch]

**Embedded Mounting in Plate** 

www.automationdirect.com AC Drives tGSX-81