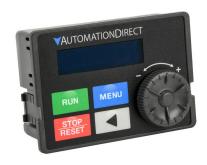

## GS30 Optional Accessories – Keypad

## **GS30 Replacement Keypad**

The GS30A-KPD can be used to replace the keypad that comes with each GS30 drive. The replacement keypad can be plugged directly into the drive (no screws needed) or mounted remotely using M3 screws and a standard Cat5E ethernet cable.

| GS3A-KPD Replacement Keypad |         |       |                                                   |
|-----------------------------|---------|-------|---------------------------------------------------|
| Part                        | Price   | Screw | Torque                                            |
| GS30A-KPD                   | \$57.00 | М3    | 8–9 kg·cm<br>(6.947.81 lb-in.)<br>[0.78–0.88 N·m] |