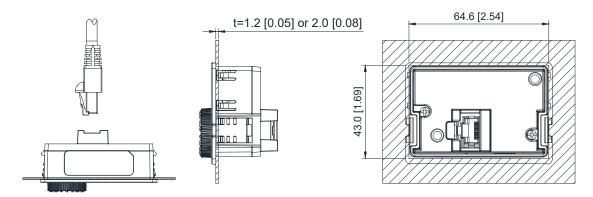

## **GS30 Replacement Keypad**

The GS30A-KPD can be used to replace the keypad that comes with each GS30 drive. The replacement keypad can be plugged directly into the drive (no screws needed) or mounted remotely using M3 screws and a standard Cat5E ethernet cable.

Unit: mm [inch]

**Embedded Mounting in Plate** 

www.automationdirect.com AC Drives tGSX-81