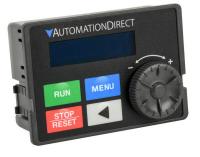

## **GS30 Replacement Keypad**

The GS30A-KPD can be used to replace the keypad that comes with each GS30 drive. The replacement keypad can be plugged directly into the drive (no screws needed) or mounted remotely using M3 screws and a standard Cat5E ethernet cable.

| GS3A-KPD Replacement Keypad |         |       |                                                   |
|-----------------------------|---------|-------|---------------------------------------------------|
| Part                        | Price   | Screw | Torque                                            |
| <u>GS30A-KPD</u>            | \$57.00 | М3    | 8–9 kg·cm<br>(6.947.81 lb-in.)<br>[0.78–0.88 N·m] |