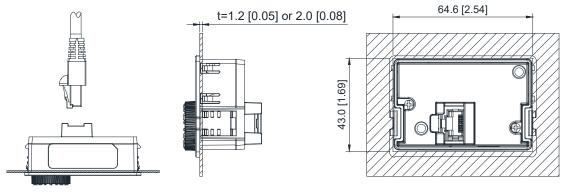

## **GS30 Replacement Keypad**

The GS30A-KPD can be used to replace the keypad that comes with each GS30 drive. The replacement keypad can be plugged directly into the drive (no screws needed) or mounted remotely using M3 screws and a standard Cat5E ethernet cable.

Unit: mm [inch]

**Embedded Mounting in Plate**