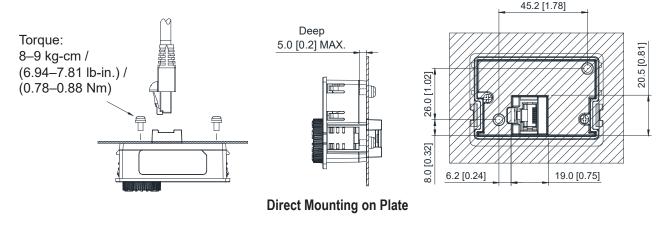

## **GS30 Replacement Keypad**

The GS30A-KPD can be used to replace the keypad that comes with each GS30 drive. The replacement keypad can be plugged directly into the drive (no screws needed) or mounted remotely using M3 screws and a standard Cat5E ethernet cable.

Unit: mm [inch]

**Embedded Mounting in Plate**