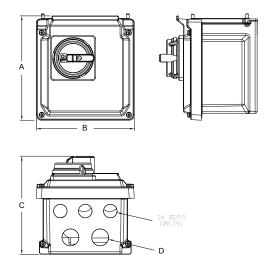

## **GS20(X) Disconnect Switch**

The GS20XA-DSx series disconnect switch provides a local on/off disconnect switch that is easily mounted to the GS20(X) drive. This accessory provides an easy, quick, single hasp lockout point to isolate power to the drive. For more information and installation instructions, see the GS20(X) User Manual.

| GS20X Disconnect Switch Selection |             |          |                      |                 |                 |                                   |  |  |
|-----------------------------------|-------------|----------|----------------------|-----------------|-----------------|-----------------------------------|--|--|
| Frame                             | Part Number | Price    | Dimensions (mm [in]) |                 |                 |                                   |  |  |
|                                   |             |          | Α                    | В               | С               | D                                 |  |  |
| А                                 | GS20XA-DSA  | \$127.00 | 154.5<br>[6.08]      | 145.0<br>[5.71] | 145.2<br>[5.72] | 2x <b>Ø</b> 25.0 [ <b>Ø</b> 0.98] |  |  |
| В                                 | GS20XA-DSB  | \$132.00 | 164.5                | 165.0           | 152.5           | 2x <b>Ø</b> 32.4                  |  |  |
| С                                 | GS20XA-DSC  | \$219.00 | [6.48]               | [6.50]          | [6.01]          | [ <b>Ø</b> 1.28]                  |  |  |