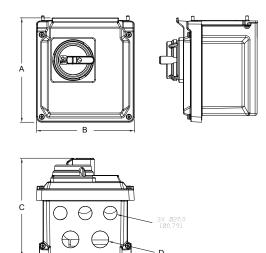

## **GS20(X) Disconnect Switch**

The GS20XA-DSx series disconnect switch provides a local on/off disconnect switch that is easily mounted to the GS20(X) drive. This accessory provides an easy, quick, single hasp lockout point to isolate power to the drive. For more information and installation instructions, see the GS20(X) User Manual.

| GS20X Disconnect Switch Selection |             |          |                      |                 |                 |                                      |  |  |
|-----------------------------------|-------------|----------|----------------------|-----------------|-----------------|--------------------------------------|--|--|
| Frame                             | Part Number | Price    | Dimensions (mm [in]) |                 |                 |                                      |  |  |
|                                   |             |          | A                    | В               | С               | D                                    |  |  |
| А                                 | GS20XA-DSA  | \$127.00 | 154.5<br>[6.08]      | 145.0<br>[5.71] | 145.2<br>[5.72] | 2x <b>Ø</b> 25.0 [ <b>Ø</b> 0.98]    |  |  |
| В                                 | GS20XA-DSB  | \$132.00 | 164.5<br>[6.48]      | 165.0<br>[6.50] | 152.5<br>[6.01] | 2x <b>Ø</b> 32.4<br>[ <b>Ø</b> 1.28] |  |  |
| С                                 | GS20XA-DSC  | \$219.00 |                      |                 |                 |                                      |  |  |