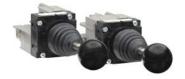

The AR16, AR22 and AR30 series are configurable with a wide range of choices. Our selection of 16mm, 19mm, 22mm and 30mm pushbuttons include non-illuminated as well as

illuminated models with flush round heads, extended round heads, and mushroom style heads. Other 16mm, 22mm and 30mm pilot devices available include emergency stop pushbuttons, selector switches, pilot lights, joystick selector switches, and buzzers.

**Pushbuttons** 

**E-Stop Pushbuttons** 

Selector Switches

**Electronic Buzzers** 

**Joysticks** 