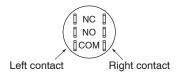

### 2-position

| Operator action (V | iew form the front) | Contact     | Conta    | ct unit  | Operator position *3 |   |  |
|--------------------|---------------------|-------------|----------|----------|----------------------|---|--|
| 2                  | 0                   | arrangement |          |          | 1                    | 2 |  |
|                    |                     | SPDT        | Left COM |          | •                    |   |  |
| 1 2                | 1 2                 | Left        |          | NO       |                      | • |  |
|                    |                     | 2PDT        | Left     | COM < NC | •                    |   |  |
|                    |                     |             | Leit     | NO       |                      | • |  |
| Maintained/90°     | Spring return/90°   |             | Diabt    | COM NC   | •                    |   |  |
|                    |                     |             | Right    | NO       |                      | • |  |

Terminal arrangement View from the terminal side (the back)

### 3-position

| Operator action (V | Operator action (View form the front) |                 |                            |             |        | ct unit    | Operator position *3 |   |   |  |
|--------------------|---------------------------------------|-----------------|----------------------------|-------------|--------|------------|----------------------|---|---|--|
| 3                  | 6                                     | 7               | 1                          | arrangement |        |            | 1                    | 2 | 3 |  |
| 2                  | 2                                     | 2               | 2                          | 2PDT        |        | /NC        |                      |   |   |  |
| 1 3                | 3                                     | 3               | 3                          |             | Left   | COM < ···· |                      |   | • |  |
| Maintained/each    | Spring/manual                         | Spring/manual   | Spring roturn/             |             | Dialet | NC NC      |                      |   |   |  |
| 45°                | return/each 45°                       | return/each 45° | Spring return/<br>each 45° |             | Right  | COM < ···· | •                    |   |   |  |

Note: \*3 ●, ■■■: means the contact closed (ON).