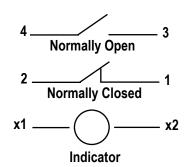

### Contact **Operation Table**

| No. of           | Operator action           | Code |
|------------------|---------------------------|------|
| positions        |                           |      |
| 2-position (90°) | Maintained                | 2    |
|                  | Spring return             | 0    |
|                  | (Right to left) 🛇         |      |
| 3-position (45°) | Maintained                | 3    |
|                  | Spring/manual return      | 6    |
|                  | (Left to center) ①        |      |
|                  | Spring/manual return      | 7    |
|                  | (Right to center) 🗇       |      |
|                  | Spring return             | 1    |
|                  | (Left or right to center) |      |

| Key removable            | App     | tion | Code |         |         |         |   |
|--------------------------|---------|------|------|---------|---------|---------|---|
| position                 | 2       | 0    | 3    | 6       | 7       | 1       |   |
| Left ⊙                   | 0       | 0    | 0    | _       | 0       | _       | Α |
| Left and right⊗          | $\circ$ | _    | 0    | _       | _       | _       | В |
| Left, center and right ® | _       | _    | 0    | _       | _       | _       | С |
| Right Ø                  | $\circ$ | -    | 0    | $\circ$ | _       | _       | D |
| Center ①                 | _       | -    | 0    | 0       | $\circ$ | $\circ$ | Е |
| Center and right ⑦       | _       | _    | 0    | 0       | _       | _       | F |
| Left and center ®        | _       | _    | 0    | _       | 0       | _       | G |

### · Key position and contact operation

### 2-position

| Operator action (V | iew form the front) | Contact     | Conta    | ct unit  | Operator position *3 |   |  |
|--------------------|---------------------|-------------|----------|----------|----------------------|---|--|
| 2                  | 0                   | arrangement |          |          | 1                    | 2 |  |
|                    |                     | SPDT        | Left COM |          | •                    |   |  |
| 1 2                | 1 2                 | Left        |          | NO       |                      | • |  |
|                    |                     | 2PDT        | Left     | COM < NC | •                    |   |  |
|                    |                     |             | Leit     | NO       |                      | • |  |
| Maintained/90°     | Spring return/90°   |             | Diabt    | COM NC   | •                    |   |  |
|                    |                     |             | Right    | NO       |                      | • |  |

Terminal arrangement View from the terminal side (the back)

### 3-position

| Operator action (V | Operator action (View form the front) |                 |                            |             |        | ct unit    | Operator position *3 |   |   |  |
|--------------------|---------------------------------------|-----------------|----------------------------|-------------|--------|------------|----------------------|---|---|--|
| 3                  | 6                                     | 7               | 1                          | arrangement |        |            | 1                    | 2 | 3 |  |
| 2                  | 2                                     | 2               | 2                          | 2PDT        |        | /NC        |                      |   |   |  |
| 1 3                | 3                                     | 3               | 3                          |             | Left   | COM < ···· |                      |   | • |  |
| Maintained/each    | Spring/manual                         | Spring/manual   | Spring roturn/             |             | Dialet | NC NC      |                      |   |   |  |
| 45°                | return/each 45°                       | return/each 45° | Spring return/<br>each 45° |             | Right  | COM < ···· | •                    |   |   |  |

Note: \*3 ●, ■■■: means the contact closed (ON).