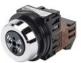

## Fuji Electric Command Non-Illuminated 19mm Key Plastic Selector **Switches**

AF16JR-7EC2A

|              |         | Comm            | and No       | on-Illuminated 19r                                        | nm Ke | y Plastic Selector Switches                                                                                                                                                                                                                                                                                                                                                                                                                                                                                                                                                                                                                                                                                                                                                                                                                                                                                                                                                                                                                                                                                                                                                                                                                                                                                                                                                                                                                                                                                                                                                                                                                                                                                                                                                                                                                                                                                                                                                                                                                                                                                                   | S        |            |                                       |
|--------------|---------|-----------------|--------------|-----------------------------------------------------------|-------|-------------------------------------------------------------------------------------------------------------------------------------------------------------------------------------------------------------------------------------------------------------------------------------------------------------------------------------------------------------------------------------------------------------------------------------------------------------------------------------------------------------------------------------------------------------------------------------------------------------------------------------------------------------------------------------------------------------------------------------------------------------------------------------------------------------------------------------------------------------------------------------------------------------------------------------------------------------------------------------------------------------------------------------------------------------------------------------------------------------------------------------------------------------------------------------------------------------------------------------------------------------------------------------------------------------------------------------------------------------------------------------------------------------------------------------------------------------------------------------------------------------------------------------------------------------------------------------------------------------------------------------------------------------------------------------------------------------------------------------------------------------------------------------------------------------------------------------------------------------------------------------------------------------------------------------------------------------------------------------------------------------------------------------------------------------------------------------------------------------------------------|----------|------------|---------------------------------------|
| Part Number  | Price   | Drawing<br>Link | Operator     | Operation                                                 | *Туре | Key Removable Position                                                                                                                                                                                                                                                                                                                                                                                                                                                                                                                                                                                                                                                                                                                                                                                                                                                                                                                                                                                                                                                                                                                                                                                                                                                                                                                                                                                                                                                                                                                                                                                                                                                                                                                                                                                                                                                                                                                                                                                                                                                                                                        | Contacts | Protection | Material                              |
| AF16JR-2AC1A | \$26.00 | PDF             |              |                                                           |       | Key removable left position                                                                                                                                                                                                                                                                                                                                                                                                                                                                                                                                                                                                                                                                                                                                                                                                                                                                                                                                                                                                                                                                                                                                                                                                                                                                                                                                                                                                                                                                                                                                                                                                                                                                                                                                                                                                                                                                                                                                                                                                                                                                                                   | SPDT     |            |                                       |
| AF16JR-2AC2A | \$28.50 | PDF             |              |                                                           |       | Rey removable left position                                                                                                                                                                                                                                                                                                                                                                                                                                                                                                                                                                                                                                                                                                                                                                                                                                                                                                                                                                                                                                                                                                                                                                                                                                                                                                                                                                                                                                                                                                                                                                                                                                                                                                                                                                                                                                                                                                                                                                                                                                                                                                   | DPDT     |            |                                       |
| AF16JR-2BC1A | \$26.00 | PDF             |              | 2-pos maintained                                          |       | Var. same valle left and right as siting                                                                                                                                                                                                                                                                                                                                                                                                                                                                                                                                                                                                                                                                                                                                                                                                                                                                                                                                                                                                                                                                                                                                                                                                                                                                                                                                                                                                                                                                                                                                                                                                                                                                                                                                                                                                                                                                                                                                                                                                                                                                                      | SPDT     |            |                                       |
| AF16JR-2BC2A | \$28.50 | PDF             |              | 2-pos maintainea                                          |       | Key removable left and right position                                                                                                                                                                                                                                                                                                                                                                                                                                                                                                                                                                                                                                                                                                                                                                                                                                                                                                                                                                                                                                                                                                                                                                                                                                                                                                                                                                                                                                                                                                                                                                                                                                                                                                                                                                                                                                                                                                                                                                                                                                                                                         | DPDT     |            |                                       |
| AF16JR-2DC1A | \$26.00 | PDF             |              |                                                           |       | Variation and the state of the | SPDT     |            | Base:<br>Plastic<br>Bezel:<br>Plastic |
| AF16JR-2DC2A | \$28.50 | PDF             |              |                                                           |       | Key removable right position                                                                                                                                                                                                                                                                                                                                                                                                                                                                                                                                                                                                                                                                                                                                                                                                                                                                                                                                                                                                                                                                                                                                                                                                                                                                                                                                                                                                                                                                                                                                                                                                                                                                                                                                                                                                                                                                                                                                                                                                                                                                                                  | DPDT     |            |                                       |
| AF16JR-0AC1A | \$26.00 | PDF             |              | 2-pos spring return from right                            |       | Key removable left position                                                                                                                                                                                                                                                                                                                                                                                                                                                                                                                                                                                                                                                                                                                                                                                                                                                                                                                                                                                                                                                                                                                                                                                                                                                                                                                                                                                                                                                                                                                                                                                                                                                                                                                                                                                                                                                                                                                                                                                                                                                                                                   | SPDT     |            |                                       |
| AF16JR-0AC2A | \$28.50 | PDF             |              | 2-pos spring return from right                            |       | Key removable left position                                                                                                                                                                                                                                                                                                                                                                                                                                                                                                                                                                                                                                                                                                                                                                                                                                                                                                                                                                                                                                                                                                                                                                                                                                                                                                                                                                                                                                                                                                                                                                                                                                                                                                                                                                                                                                                                                                                                                                                                                                                                                                   | DPDT     |            |                                       |
| AF16JR-3AC2A | \$28.50 | PDF             |              |                                                           |       | Key removable left position                                                                                                                                                                                                                                                                                                                                                                                                                                                                                                                                                                                                                                                                                                                                                                                                                                                                                                                                                                                                                                                                                                                                                                                                                                                                                                                                                                                                                                                                                                                                                                                                                                                                                                                                                                                                                                                                                                                                                                                                                                                                                                   | DPDT     |            |                                       |
| AF16JR-3BC2A | \$28.50 | PDF             |              |                                                           |       | Key removable left and right position                                                                                                                                                                                                                                                                                                                                                                                                                                                                                                                                                                                                                                                                                                                                                                                                                                                                                                                                                                                                                                                                                                                                                                                                                                                                                                                                                                                                                                                                                                                                                                                                                                                                                                                                                                                                                                                                                                                                                                                                                                                                                         | DPDT     |            |                                       |
| AF16JR-3CC2A | \$28.50 | PDF             | 22mm         |                                                           |       | Key removable left, right and center position                                                                                                                                                                                                                                                                                                                                                                                                                                                                                                                                                                                                                                                                                                                                                                                                                                                                                                                                                                                                                                                                                                                                                                                                                                                                                                                                                                                                                                                                                                                                                                                                                                                                                                                                                                                                                                                                                                                                                                                                                                                                                 | DPDT     |            |                                       |
| AF16JR-3DC2A | \$28.50 | PDF             | round<br>Key | 3-pos maintained                                          | Thin  | Key removable right position                                                                                                                                                                                                                                                                                                                                                                                                                                                                                                                                                                                                                                                                                                                                                                                                                                                                                                                                                                                                                                                                                                                                                                                                                                                                                                                                                                                                                                                                                                                                                                                                                                                                                                                                                                                                                                                                                                                                                                                                                                                                                                  | DPDT     | IP65       |                                       |
| AF16JR-3EC2A | \$28.50 | PDF             | 1.0)         |                                                           |       | Key removable center position                                                                                                                                                                                                                                                                                                                                                                                                                                                                                                                                                                                                                                                                                                                                                                                                                                                                                                                                                                                                                                                                                                                                                                                                                                                                                                                                                                                                                                                                                                                                                                                                                                                                                                                                                                                                                                                                                                                                                                                                                                                                                                 | DPDT     |            |                                       |
| AF16JR-3FC2A | \$28.50 | PDF             |              |                                                           |       | Key removable center and right position                                                                                                                                                                                                                                                                                                                                                                                                                                                                                                                                                                                                                                                                                                                                                                                                                                                                                                                                                                                                                                                                                                                                                                                                                                                                                                                                                                                                                                                                                                                                                                                                                                                                                                                                                                                                                                                                                                                                                                                                                                                                                       | DPDT     |            |                                       |
| AF16JR-3GC2A | \$28.50 | PDF             |              |                                                           |       | Key removable left and center position                                                                                                                                                                                                                                                                                                                                                                                                                                                                                                                                                                                                                                                                                                                                                                                                                                                                                                                                                                                                                                                                                                                                                                                                                                                                                                                                                                                                                                                                                                                                                                                                                                                                                                                                                                                                                                                                                                                                                                                                                                                                                        | DPDT     |            |                                       |
| AF16JR-6DC2A | \$28.50 | PDF             |              |                                                           |       | Key removable right position                                                                                                                                                                                                                                                                                                                                                                                                                                                                                                                                                                                                                                                                                                                                                                                                                                                                                                                                                                                                                                                                                                                                                                                                                                                                                                                                                                                                                                                                                                                                                                                                                                                                                                                                                                                                                                                                                                                                                                                                                                                                                                  | DPDT     |            |                                       |
| AF16JR-6EC2A | \$28.50 | PDF             |              | 3-pos spring return to center from left, maintained right |       | Key removable center position                                                                                                                                                                                                                                                                                                                                                                                                                                                                                                                                                                                                                                                                                                                                                                                                                                                                                                                                                                                                                                                                                                                                                                                                                                                                                                                                                                                                                                                                                                                                                                                                                                                                                                                                                                                                                                                                                                                                                                                                                                                                                                 | DPDT     |            |                                       |
| AF16JR-6FC2A | \$28.50 | PDF             |              |                                                           |       | Key removable center and right position                                                                                                                                                                                                                                                                                                                                                                                                                                                                                                                                                                                                                                                                                                                                                                                                                                                                                                                                                                                                                                                                                                                                                                                                                                                                                                                                                                                                                                                                                                                                                                                                                                                                                                                                                                                                                                                                                                                                                                                                                                                                                       | DPDT     |            |                                       |
| AF16JR-7AC2A | \$28.50 | PDF             |              |                                                           |       | Key removable left position                                                                                                                                                                                                                                                                                                                                                                                                                                                                                                                                                                                                                                                                                                                                                                                                                                                                                                                                                                                                                                                                                                                                                                                                                                                                                                                                                                                                                                                                                                                                                                                                                                                                                                                                                                                                                                                                                                                                                                                                                                                                                                   | DPDT     |            |                                       |
| AF16JR-7EC2A | \$28.50 | PDF             |              | 3-pos spring return to center from right, maintained left |       | Key removable center position                                                                                                                                                                                                                                                                                                                                                                                                                                                                                                                                                                                                                                                                                                                                                                                                                                                                                                                                                                                                                                                                                                                                                                                                                                                                                                                                                                                                                                                                                                                                                                                                                                                                                                                                                                                                                                                                                                                                                                                                                                                                                                 | DPDT     |            |                                       |
| AF16JR-7GC2A | \$28.50 | PDF             |              |                                                           |       | Key removable left and center position                                                                                                                                                                                                                                                                                                                                                                                                                                                                                                                                                                                                                                                                                                                                                                                                                                                                                                                                                                                                                                                                                                                                                                                                                                                                                                                                                                                                                                                                                                                                                                                                                                                                                                                                                                                                                                                                                                                                                                                                                                                                                        | DPDT     |            |                                       |
| AF16JR-1EC2A | \$28.50 | PDF             |              | 3-pos spring return to center from right or left          |       | Key removable center position                                                                                                                                                                                                                                                                                                                                                                                                                                                                                                                                                                                                                                                                                                                                                                                                                                                                                                                                                                                                                                                                                                                                                                                                                                                                                                                                                                                                                                                                                                                                                                                                                                                                                                                                                                                                                                                                                                                                                                                                                                                                                                 | DPDT     |            |                                       |

## Fuji Electric Command Non-Illuminated 19mm Key Plastic Selector **Switches**